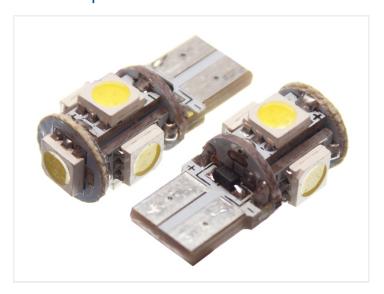

## LED positionslight, 5xSMD I2V - W3W / W5W

2 pcs. 12V W3W/W5W LED bulbs with 5 strong SMD LEDs. They are typically used as position lights and flashers.

The price is for a set of 2 light bulbs.

12V LED bulb W3W/W5W with 5 high SMD LEDs. Are typically used to position lights and flashers mm.

The brightness is equivalent to about 5 Watts. - Note that these light bulbs do not tolerate high heat from the headlights etc.

The diameter of the bulb is 11 mm.

Length: 25 mm (measured from the bottom to the diode peak).

A built-in voltage regulation protects against too high charging voltage.

Note: switch turn signals bulb with a LED bulb light will typically blink faster as usual. We will, therefore, be forced to use "cheat resistors", which uses the same effect as an ordinary light bulb.