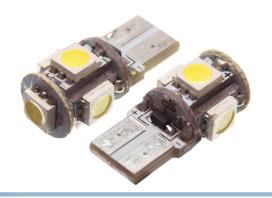

## LED positionslight, 5xSMD I2V - W3W / W5W

2 pcs. 12V W3W/W5W LED bulbs with 5 strong SMD LEDs. They are typically used as position lights and flashers.

The price is for a set of 2 light bulbs.

12V LED bulb W3W/W5W with 5 high SMD LEDs. Are typically used to position lights and flashers mm.

The brightness is equivalent to about 5 Watts. - Note that these light bulbs do not tolerate high heat from the headlights etc.

The diameter of the bulb is 11 mm.

Length: 25 mm (measured from the bottom to the diode peak).

A built-in voltage regulation protects against too high charging voltage.

Note: switch turn signals bulb with a LED bulb light will typically blink faster as usual. We will, therefore, be forced to use "cheat resistors", which uses the same effect as an ordinary light bulb.