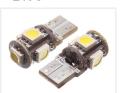

## LED positionslight, 5xSMD I2V - W3W / W5W

2 pcs. 12V W3W/W5W LED bulbs with 5 strong SMD LEDs. They are typically used as position lights and flashers.

The price is for a set of 2 light bulbs.

12V LED bulb W3W/W5W with 5 high SMD LEDs. Are typically used to position lights and flashers mm.

The brightness is equivalent to about 5 Watts. - Note that these light bulbs do not tolerate high heat from the headlights etc.

The diameter of the bulb is 11 mm.

Length: 25 mm (measured from the bottom to the diode peak).