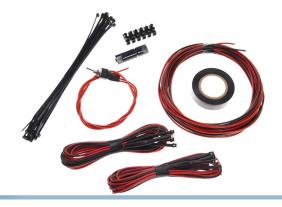

#### Starter Kit with IO LEDs and Accessories 24V DC

10 pcs. 3 mm LEDs for indoor mounting, including all accessories for mounting.

10 pcs. 3 mm LEDs for indoor mounting, including all accessories for mounting.

Each kit contains:

- 10 pcs. 3 mm LEDs
- 2 x 5 metres wire
- 1 on/off switch
- 1 fuse with holder
- 1 screwterminals
- 10 m. tape
- 20 pcs. zipties
- 10 mounting frames
- Installation instructions