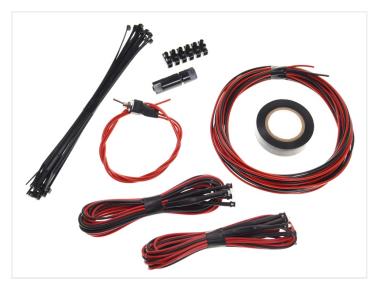

#### Starter Kit with IO LEDs and Accessories 24V DC

10 pcs. 3 mm LEDs for indoor mounting, including all accessories for mounting.

10 pcs. 3 mm LEDs for indoor mounting, including all accessories for mounting.

Each kit contains:

- 10 pcs. 3 mm LEDs
- 2 x 5 metres wire
- 1 on/off switch
- 1 fuse with holder
- 1 screwterminals
- 10 m. tape
- 20 pcs. zipties
- 10 mounting frames
- Installation instructions