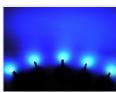

#### Starter Kit with IO LEDs and Accessories 24V DC

10 pcs. 3 mm LEDs for indoor mounting, including all accessories for mounting.



10 pcs. 3 mm LEDs for indoor mounting, including all accessories for mounting.

Each kit contains:

- 10 pcs. 3 mm LEDs
- 2 x 5 metres wire
- 1 on/off switch
- 1 fuse with holder
- 1 screwterminals
- 10 m. tape
- 20 pcs. zipties
- 10 mounting frames
- Installation instructions

## matronics.1

Buy online at www.matronics.eu/260001

#### Product overview

#### Blue



SKU 260001



SKU 260031



Red

#### Xenon white



SKU 260051 Brightness: 1000 mcd Operation Voltage: 24V @ 20mA Lens type: Diffuse Light Scattering: 60 ° Color: White 6500 k

#### Yellow



SKU 260021



SKU 260055

### Orange



SKU 260041

SKU 260011

# Product pictures