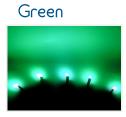

#### Starter Kit with IO LEDs and Accessories 24V DC

10 pcs. 3 mm LEDs for indoor mounting, including all accessories for mounting.



10 pcs. 3 mm LEDs for indoor mounting, including all accessories for mounting.

Each kit contains:

- 10 pcs. 3 mm LEDs
- 2 x 5 metres wire
- 1 on/off switch
- 1 fuse with holder
- 1 screwterminals
- 10 m. tape
- 20 pcs. zipties
- 10 mounting frames
- Installation instructions

## matronics.1

Buy online at www.matronics.eu/260001

#### Product overview

#### Blue



SKU 260001



SKU 260031



Red

#### Xenon white



SKU 260051 Brightness: 1000 mcd Operation Voltage: 24V @ 20mA Lens type: Diffuse Light Scattering: 60 ° Color: White 6500 k

#### Yellow



SKU 260021



SKU 260055

### Orange



SKU 260041

SKU 260011

# Product pictures