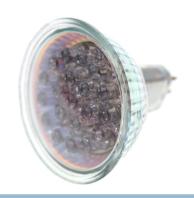

## MRI6 bulb 20xLED, AC/DC24V

For replacement of halogen light bulbs in the cabin. Low power consumption and a bright light.

For replacement of halogen light bulbs in the cabin equivalent to 15 watts. Low power consumption and a sharp color matronics.11

Operating voltage: 24-30Volt ac/dc 1.00 ~ 1.80 watts (35 ~ 65mA)

The pears are measuring ø50mm