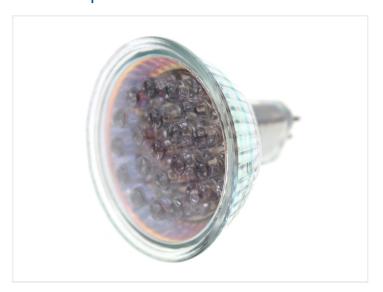

## MRI6 bulb 20xLED, AC/DC24V

For replacement of halogen light bulbs in the cabin. Low power consumption and a bright light.

For replacement of halogen light bulbs in the cabin equivalent to 15 watts. Low power consumption and a sharp color matronics.11

Operating voltage: 24-30Volt ac/dc 1.00 ~ 1.80 watts (35 ~ 65mA)

The pears are measuring ø50mm