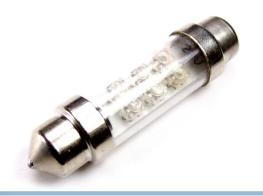

## 42 mm LED Pointed Bulb 24V DC

With powerful diodes inline. The bulb fits in the same location, as your bulbs at 42 mm.

With powerful diodes inline.

With a built-in voltage regulator, so that the bulb is protected, for example from a high charging voltage.

Length: 42 mmDiameter: 11 mm

REF. no: 264, 13866 SV8, 5, C10W, 24V