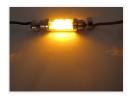

## 42 mm LED Pointed Bulb 24V DC

With powerful diodes inline. The bulb fits in the same location, as your bulbs at 42 mm.



With powerful diodes inline.

With a built-in voltage regulator, so that the bulb is protected, for example from a high charging voltage.

Length: 42 mmDiameter: 11 mm

REF. no: 264, 13866 SV8, 5, C10W, 24V

# matronics.11

Buy online at www.matronics.eu/240230

### Product overview

#### Blue



SKU 240230 Consumption: 15mA-0, 36W Operation Voltage: 20-33V

#### Green



SKU 240232 Operation Voltage: 20-33V Consumption: 15mA-0, 36W

### Yellow



SKU 240234 Consumption: 15mA-0, 36W Operation Voltage: 20-33V

#### Red



SKU 240231 Operation Voltage: 20-33V Consumption: 15mA-0, 36W

#### White



SKU 240233 Operation Voltage: 20-33V Consumption: 15mA-0, 36W

# Product pictures