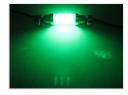

## 42 mm LED Pointed Bulb 24V DC

With powerful diodes inline. The bulb fits in the same location, as your bulbs at 42 mm.



With powerful diodes inline.

With a built-in voltage regulator, so that the bulb is protected, for example from a high charging voltage.

Length: 42 mmDiameter: 11 mm

REF. no: 264, 13866 SV8, 5, C10W, 24V

# matronics.11

Buy online at www.matronics.eu/240230

### Product overview

#### Blue



SKU 240230 Consumption: 15mA-0, 36W Operation Voltage: 20-33V

#### Green



SKU 240232 Operation Voltage: 20-33V Consumption: 15mA-0, 36W

### Yellow



SKU 240234 Consumption: 15mA-0, 36W Operation Voltage: 20-33V

#### Red



SKU 240231 Operation Voltage: 20-33V Consumption: 15mA-0, 36W

#### White



SKU 240233 Operation Voltage: 20-33V Consumption: 15mA-0, 36W

# Product pictures