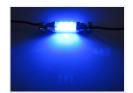

## 42 mm LED Pointed Bulb 24V DC

With powerful diodes inline. The bulb fits in the same location, as your bulbs at 42 mm.



With powerful diodes inline.

With a built-in voltage regulator, so that the bulb is protected, for example from a high charging voltage.

Length: 42 mmDiameter: 11 mm

REF. no: 264, 13866 SV8, 5, C10W, 24V

# matronics.11

Buy online at www.matronics.eu/240230

### Product overview

#### Blue



SKU 240230 Consumption: 15mA-0, 36W Operation Voltage: 20-33V

#### Green



SKU 240232 Operation Voltage: 20-33V Consumption: 15mA-0, 36W

### Yellow



SKU 240234 Consumption: 15mA-0, 36W Operation Voltage: 20-33V

#### Red



SKU 240231 Operation Voltage: 20-33V Consumption: 15mA-0, 36W

#### White



SKU 240233 Operation Voltage: 20-33V Consumption: 15mA-0, 36W

# Product pictures