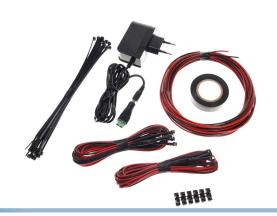

## A starter kit for the home: IO Internal diodes

 $10\ pcs.3\ mm$  LEDs on the inside, including all accessories for mounting and a transformer.

#### A start package consists of:

- 10 pcs. indoor diodes with a ½ foot cable
- 1 piece 230 Volt transf. to 20 pcs. 12V diodes (450mA)
- 2-5 metres cord
- 1 Gather sleeve
- 10 m tape
- 20 pcs. stripes
- 10 pcs. mounting frames
- Installation instructions

The transformer has a red and a black wire that must be connected to the red and the black wires of the LEDs.