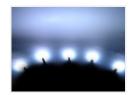

m$  LEDs on the inside, including all accessories for mounting and a transformer.



#### A start package consists of:

- 10 pcs. indoor diodes with a ½ foot cable
- 1 piece 230 Volt transf. to 20 pcs. 12V diodes (450mA)
- 2-5 metres cord
- 1 Gather sleeve
- 10 m tape
- 20 pcs. stripes
- 10 pcs. mounting frames
- Installation instructions

The transformer has a red and a black wire that must be connected to the red and the black wires of the LEDs.

# matronics.11

Buy online at <a href="https://www.matronics.eu/640001">www.matronics.eu/640001</a>

## Product overview

## Blue



#### SKU 640001

## Yellow



#### SKU 640021

## Warm white



SKU 640055 Color: Warm white 2700 k Light Scattering: 60 ° Brightness: 6000 mcd Lens type: Clear glass

Operation Voltage: 12V @ 20mA

## Cool white



SKU 640051

## Green



SKU 640031

## Orange



SKU 640041

## Red



SKU 640011

# Product pictures