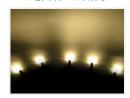

## Warm white

SKU 640055 Color: Warm white 2700 k Light Scattering: 60 ° Brightness: 6000 mcd Lens type: Clear glass

Operation Voltage: 12V @ 20mA