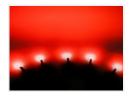

ansformer.



#### A start package consists of:

- 10 pcs. indoor diodes with a ½ foot cable
- 1 piece 230 Volt transf. to 20 pcs. 12V diodes (450mA)
- 2-5 metres cord
- 1 Gather sleeve
- 10 m tape
- 20 pcs. stripes
- 10 pcs. mounting frames
- Installation instructions

The transformer has a red and a black wire that must be connected to the red and the black wires of the LEDs.

# matronics.11

Buy online at <a href="https://www.matronics.eu/640001">www.matronics.eu/640001</a>

## Product overview

## Blue



#### SKU 640001

## Yellow



#### SKU 640021

## Warm white



SKU 640055 Color: Warm white 2700 k Light Scattering: 60 ° Brightness: 6000 mcd Lens type: Clear glass

Operation Voltage: 12V @ 20mA

## Cool white



SKU 640051

## Green



SKU 640031

## Orange



SKU 640041

## Red



SKU 640011

# Product pictures