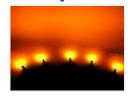

for mounting and a transformer.



#### A start package consists of:

- 10 pcs. indoor diodes with a ½ foot cable
- 1 piece 230 Volt transf. to 20 pcs. 12V diodes (450mA)
- 2-5 metres cord
- 1 Gather sleeve
- 10 m tape
- 20 pcs. stripes
- 10 pcs. mounting frames
- Installation instructions

The transformer has a red and a black wire that must be connected to the red and the black wires of the LEDs.

# matronics.11

Buy online at <a href="https://www.matronics.eu/640001">www.matronics.eu/640001</a>

## Product overview

## Blue



#### SKU 640001

## Yellow



#### SKU 640021

## Warm white



SKU 640055 Color: Warm white 2700 k Light Scattering: 60 ° Brightness: 6000 mcd Lens type: Clear glass

Operation Voltage: 12V @ 20mA

## Cool white



SKU 640051

## Green



SKU 640031

## Orange



SKU 640041

## Red



SKU 640011

# Product pictures