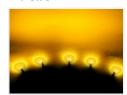

## A starter kit for the home: IO Internal diodes

 $10\ pcs.3\ mm$  LEDs on the inside, including all accessories for mounting and a transformer.



#### A start package consists of:

- 10 pcs. indoor diodes with a ½ foot cable
- 1 piece 230 Volt transf. to 20 pcs. 12V diodes (450mA)
- 2-5 metres cord
- 1 Gather sleeve
- 10 m tape
- 20 pcs. stripes
- 10 pcs. mounting frames
- Installation instructions

The transformer has a red and a black wire that must be connected to the red and the black wires of the LEDs.

# matronics.11

Buy online at <a href="https://www.matronics.eu/640001">www.matronics.eu/640001</a>

## Product overview

## Blue



#### SKU 640001

## Yellow



#### SKU 640021

## Warm white



SKU 640055 Color: Warm white 2700 k Light Scattering: 60 ° Brightness: 6000 mcd Lens type: Clear glass

Operation Voltage: 12V @ 20mA

## Cool white



SKU 640051

## Green



SKU 640031

## Orange



SKU 640041

## Red



SKU 640011

# Product pictures