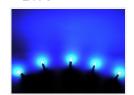

## A starter kit for the home: IO Internal diodes

 $10\ pcs.3\ mm$  LEDs on the inside, including all accessories for mounting and a transformer.



#### A start package consists of:

- 10 pcs. indoor diodes with a ½ foot cable
- 1 piece 230 Volt transf. to 20 pcs. 12V diodes (450mA)
- 2-5 metres cord
- 1 Gather sleeve
- 10 m tape
- 20 pcs. stripes
- 10 pcs. mounting frames
- Installation instructions

The transformer has a red and a black wire that must be connected to the red and the black wires of the LEDs.

# matronics.11

Buy online at <a href="https://www.matronics.eu/640001">www.matronics.eu/640001</a>

## Product overview

## Blue



#### SKU 640001

## Yellow



#### SKU 640021

## Warm white



SKU 640055 Color: Warm white 2700 k Light Scattering: 60 ° Brightness: 6000 mcd Lens type: Clear glass

Operation Voltage: 12V @ 20mA

## Cool white



SKU 640051

## Green



SKU 640031

## Orange



SKU 640041

## Red



SKU 640011

# Product pictures