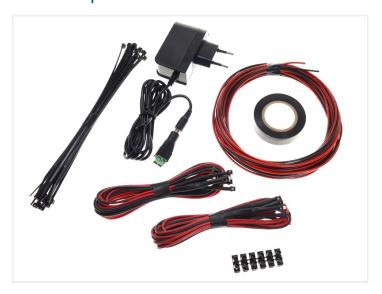

#### A start package consists of:

- 10 pcs. indoor diodes with a ½ foot cable
- 1 piece 230 Volt transf. to 20 pcs. 12V diodes (450mA)
- 2-5 metres cord
- 1 Gather sleeve
- 10 m tape
- 20 pcs. stripes
- 10 pcs. mounting frames
- Installation instructions

The transformer has a red and a black wire that must be connected to the red and the black wires of the LEDs.