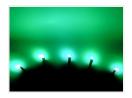

including all accessories for mounting and a transformer.



#### A start package consists of:

- 10 pcs. indoor diodes with a ½ foot cable
- 1 piece 230 Volt transf. to 20 pcs. 12V diodes (450mA)
- 2-5 metres cord
- 1 Gather sleeve
- 10 m tape
- 20 pcs. stripes
- 10 pcs. mounting frames
- Installation instructions

The transformer has a red and a black wire that must be connected to the red and the black wires of the LEDs.

# matronics.11

Buy online at <a href="https://www.matronics.eu/640001">www.matronics.eu/640001</a>

## Product overview

## Blue



#### SKU 640001

## Yellow



#### SKU 640021

## Warm white



SKU 640055 Color: Warm white 2700 k Light Scattering: 60 ° Brightness: 6000 mcd Lens type: Clear glass

Operation Voltage: 12V @ 20mA

## Cool white



SKU 640051

## Green



SKU 640031

## Orange



SKU 640041

## Red



SKU 640011

# Product pictures