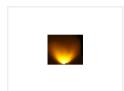

# Luxeon I Watt PowerLED in Parts - I2V

It lights just as strongas 20 high bright diodes and at the same time - with a very wide light scattering 110 degrees.

It lights just as strongas 20 high bright diodes and at the same time - with a very wide light scattering 110 degrees.

Diode consumption is 1 Watt and is supplied with a 12V dropping resistor, a connector with a wire and a techflex, so it is ready for use.

Due to the high power, the diode develops heat and therefore must be mounted on a small aluminum heatsink with measuremnts of 25x25mm. During operation, the temperature comes up at  $50 \sim 70$  degrees and you should therefore think about where you place the diode. It should be installed in smaller cabinets or else it is required additional cooling by fitting the diode on an extra alu/metal plate. The dropping is also very hot and should be placed where it sits freely, so that it can get rid of the heat.