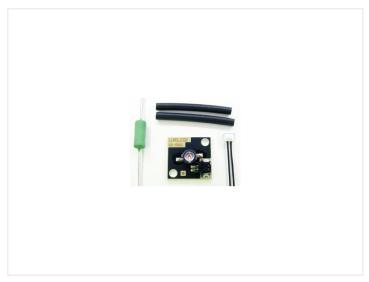

Diode consumption is 1 Watt and is supplied with a 12V dropping resistor, a connector with a wire and a techflex, so it is ready for use.

Due to the high power, the diode develops heat and therefore must be mounted on a small aluminum heatsink with measuremnts of 25x25mm. During operation, the temperature comes up at  $50 \sim 70$  degrees and you should therefore think about where you place the diode. It should be installed in smaller cabinets or else it is required additional cooling by fitting the diode on an extra alu/metal plate. The dropping is also very hot and should be placed where it sits freely, so that it can get rid of the heat.

# Product pictures