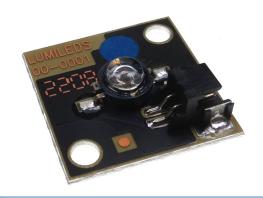

# Luxeon I Watt PowerLED in Parts - I2V

It lights just as strongas 20 high bright diodes and at the same time - with a very wide light scattering 110 degrees.

It lights just as strongas 20 high bright diodes and at the same time - with a very wide light scattering 110 degrees.

Diode consumption is 1 Watt and is supplied with a 12V dropping resistor, a connector with a wire and a techflex, so it is ready for use.

Due to the high power, the diode develops heat and therefore must be mounted on a small aluminum heatsink with measuremnts of 25x25mm. During operation, the temperature comes up at  $50 \sim 70$  degrees and you should therefore think about where you place the diode. It should be installed in smaller cabinets or else it is required additional cooling by fitting the diode on an extra alu/metal plate. The dropping is also very hot and should be placed where it sits freely, so that it can get rid of the heat.