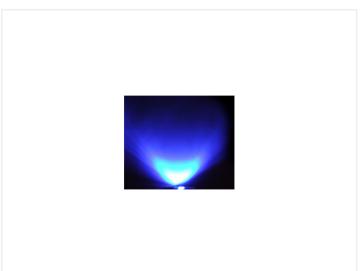

# Luxeon I Watt PowerLED in Parts - I2V

It lights just as strongas 20 high bright diodes and at the same time - with a very wide light scattering 110 degrees.

It lights just as strongas 20 high bright diodes and at the same time - with a very wide light scattering 110 degrees.

#### Blue

SKU 130300