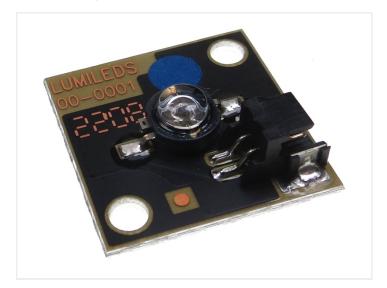

# Luxeon I Watt PowerLED in Parts - I2V

It lights just as strongas 20 high bright diodes and at the same time - with a very wide light scattering 110 degrees.

It lights just as strongas 20 high bright diodes and at the same time - with a very wide light scattering 110 degrees.

Diode consumption is 1 Watt and is supplied with a 12V dropping resistor, a connector with a wire and a techflex, so it is ready for use.

Due to the high power, the diode develops heat and therefore must be mounted on a small aluminum heatsink with measuremnts of 25x25mm. During operation, the temperature comes up at  $50 \sim 70$  degrees and you should therefore think about where you place the diode. It should be installed in smaller cabinets or else it is required additional cooling by fitting the diode on an extra alu/metal plate. The dropping is also very hot and should be placed where it sits freely, so that it can get rid of the heat.