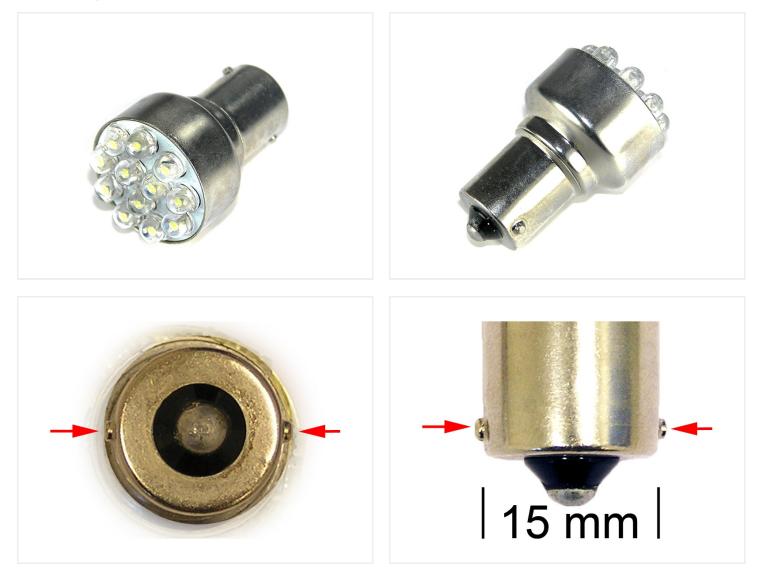

## 23OVAC - 24V (5 Watt) BAI5S

12 powerful yellow LEDs. Used for the turn signals. The diameter of the bulb is 25 mm.

matronics.

Buy online at www.matronics.eu/240140

12 powerful LEDs. Used for the turn signals. The diameter of the bulb is 25 mm. Switching the turn signals bulb with a LED bulb, the light will be blinking faster than usual. You will therefore need to use these ' cheat bulbs ', which use the power of a regular bulb. The resistors will be connected to the + and – the approach to turn signals bulb.

Note that the brightness is not quite as powerful as a regular 21W bulb.

41 mm long (measured from the pole to the diode peak). REF. no: 1156, 382, 13821, R5W, R10W, 24V

# Product pictures