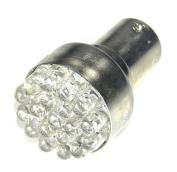

# 19 x LED - 24V (21Watt) BAI5S

With 19 powerful LEDs. Typically used in tail lights, brake lights and turn signals. The diameter of the bulb is 25 mm.

With 19 Powerful LEDs. Used for daytime running lights. The diameter of the bulb is 25 mm. 43 mm long (measured from the pole to the diode peak).

# matronics.11

Buy online at <a href="https://www.matronics.eu/240151">www.matronics.eu/240151</a>

REF. no: 1156, 382, 13498, R10W, P21W, 24V