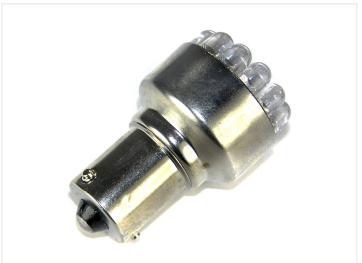

# 19 x LED - 24V (21Watt) BAI5S

With 19 powerful LEDs. Typically used in tail lights, brake lights and turn signals. The diameter of the bulb is 25 mm.



With 19 Powerful LEDs. Used for daytime running lights. The diameter of the bulb is 25 mm. 43 mm long (measured from the pole to the diode peak).

# matronics.11

Buy online at <a href="https://www.matronics.eu/240151">www.matronics.eu/240151</a>

REF. no: 1156, 382, 13498, R10W, P21W, 24V

# Product overview

#### Red



SKU 240151 Operation Voltage: 20-33V Consumption: 45mA-1, 08W

#### Yellow



SKU 240153 Operation Voltage: 20-33V Consumption: 45mA-1, 08W

### Xenon White



SKU 240154 Operation Voltage: 20-33V Consumption: 45mA-1, 08W

# Product pictures