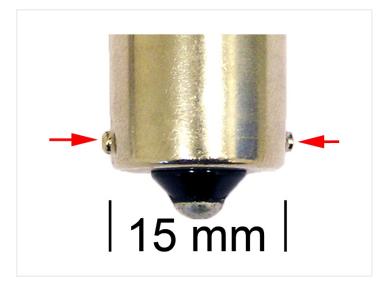

# 19 x LED - 24V (21Watt) BAI5S

With 19 powerful LEDs. Typically used in tail lights, brake lights and turn signals. The diameter of the bulb is 25 mm.

With 19 Powerful LEDs. Used for daytime running lights. The diameter of the bulb is 25 mm. 43 mm long (measured from the pole to the diode peak).

# Product pictures