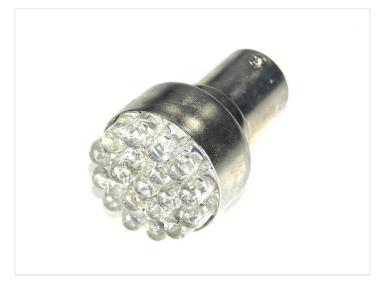

# 19 x LED - 24V (21Watt) BAI5S

With 19 powerful LEDs. Typically used in tail lights, brake lights and turn signals. The diameter of the bulb is 25 mm.

With 19 Powerful LEDs. Used for daytime running lights. The diameter of the bulb is 25 mm. 43 mm long (measured from the pole to the diode peak).