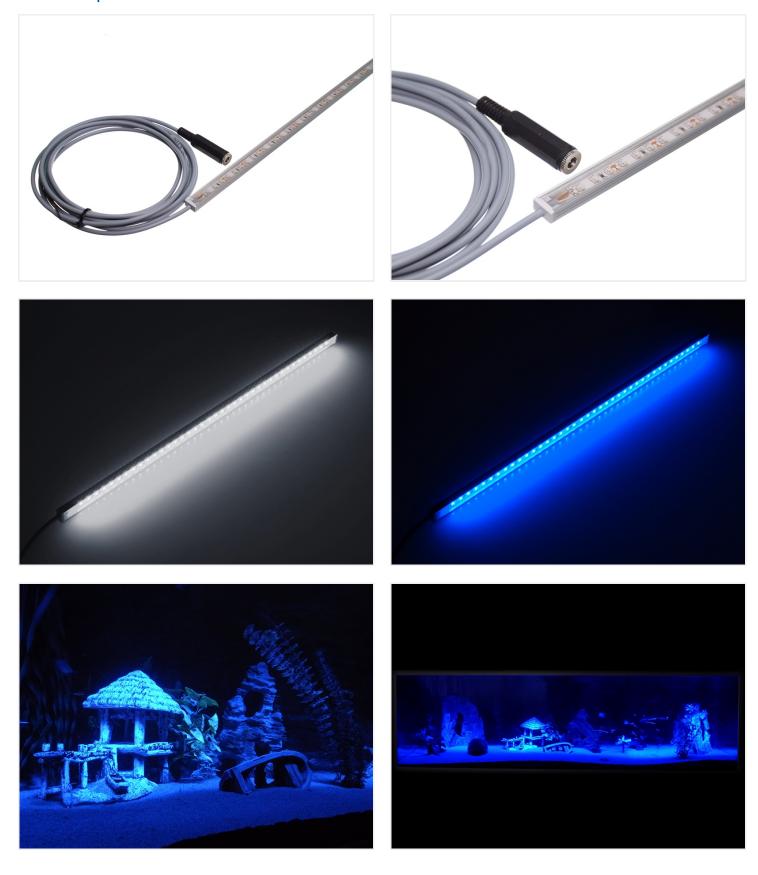

## Matronics Aquanight - Aquarium night-light I2VDC

LED lamp specifically designed for night lighting in aquariums and terrariums. Has a wide and soft light-beam.

Encapsulated LED lamp, that are specifically designed for night lighting in aquariums and terrariums. The lamp has a wide light beam, which will give you a nice soft light, you can choose between blue and white light.

The lamp is made of annodized aluminium, and the light source is encapsulated in transparent polyurethane. The cable is resistant PVC. The chosen materials protects the lamp against the moist environment.

The lamp is made to order, with the length that you need, you simply have to order the fitting length. A 175cm lamp should be ordered as a "max 200cm", where you then simply write the wanted length in the remarks. The cable is standard 3 meter, and comes out of the end of the lamp. There is a 5.5 / 2.1 mm DC plug on the cable for easy connection.

Clips are included with the lamp, or you can chose to glue the lamp up.

# Product pictures