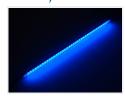

## Matronics Aquanight - Aquarium night-light I2VDC

LED lamp specifically designed for night lighting in aquariums and terrariums. Has a wide and soft light-beam.

Encapsulated LED lamp, that are specifically designed for night lighting in aquariums and terrariums. The lamp has a wide light beam, which will give you a nice soft light, you can choose between blue and white light.

#### Blue, max 50cm

SKU 650630

Brightness: 350 lumen Consumption: 4,2W

LEDs: 57 Voltage: 12VDC

Light beam: 120 degrees Dimensions: 8 x 500 x 20mm

#### Blue, max I5Ocm

SKU 650632

Brightness: 1050 lumen Consumption: 12,6W

LEDs: 177 Voltage: 12VDC

Light beam: 120 degrees Dimensions: 8 x 1500 x 20mm