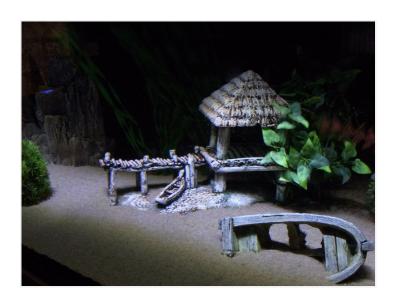

## Matronics Aquanight - Aquarium night-light I2VDC

LED lamp specifically designed for night lighting in aquariums and terrariums. Has a wide and soft light-beam.

Encapsulated LED lamp, that are specifically designed for night lighting in aquariums and terrariums. The lamp has a wide light beam, which will give you a nice soft light, you can choose between blue and white light.

# Product pictures