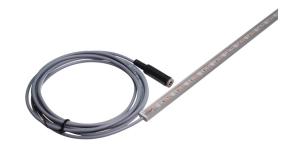

The lamp is made to order, with the length that you need, you simply have to order the fitting length. A 175cm lamp should be ordered as a "max 200cm", where you then simply write the wanted length in the remarks. The cable is standard 3 meter, and comes out of the end of the lamp. There is a 5.5 / 2.1 mm DC plug on the cable for easy connection.

Clips are included with the lamp, or you can chose to glue the lamp up.

### Power supply

The transformer is bought seperatly, you simply have to chose one with enough power. They can be found under related products. See under facts to see how much power each lamp uses.