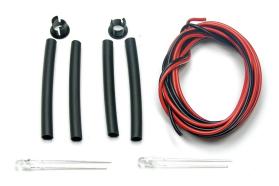

## 2 pcs. 3 mm RC XLaZerleds in Parts 6-9 Volt

2 pcs. LEDs with built-in resistors for 6-9 Volt. Incl. also a techflex, mounting frames, a wire and assembly instructions.

2 pcs. LEDs with built-in resistors for 6-9 Volt. Incl. also a techflex, mounting frames, a wire and assembly instructions.

These diodes are particularly well-suited to the headlights/fog lights as LEDs have a concentrated dispersion and a high brightness. The diodes have clear/transparent lens.

Depending on the connection you want, you can find different connectors, switches, batteries and battery holders under RC-Accessories.