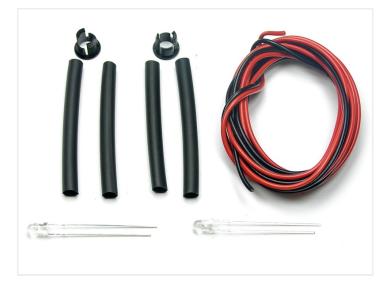

## 2 pcs. 3 mm RC XLaZerleds in Parts 6-9 Volt

2 pcs. LEDs with built-in resistors for 6-9 Volt. Incl. also a techflex, mounting frames, a wire and assembly instructions.

2 pcs. LEDs with built-in resistors for 6-9 Volt. Incl. also a techflex, mounting frames, a wire and assembly instructions.

These diodes are particularly well-suited to the headlights/fog lights as LEDs have a concentrated dispersion and a high brightness. The diodes have clear/transparent lens.

Depending on the connection you want, you can find different connectors, switches, batteries and battery holders under RC-Accessories.

## Product pictures