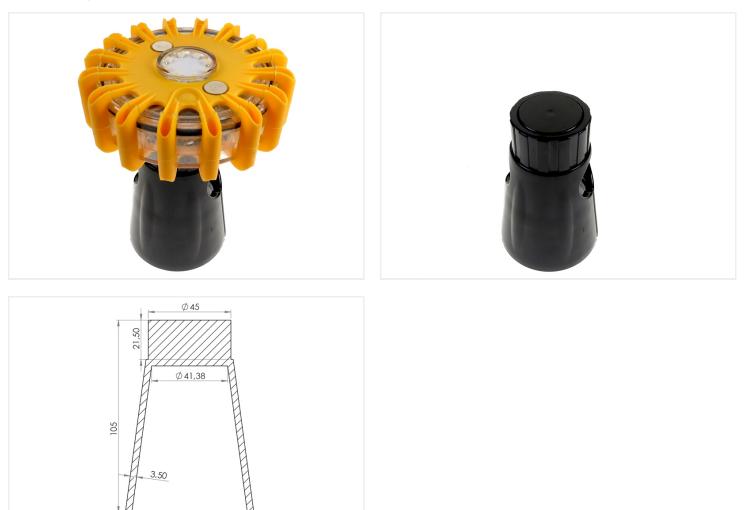

There is a slit in the cradle, so that it can be pressed firmly down over the top of the cone.

## Product pictures

Ø62,94 Ø70