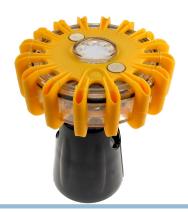

## Multi-Flare Holder for Traffic - Cone

A Multi-flare holder that can be attached to traffic-cones or similar. You will need a metal top, as you put the multi-flares magnet on.

matronics

Buy online at <u>www.matronics.eu/500550</u>

A multi-flare holder that can be stuck on traffic-cones or similar. You will need a metal top, as you put the multi-flares magnet on.

With a multi-flare suitcase and 6 cones you can quickly set up highly visible shutoff, so as to ensure the region against impact.