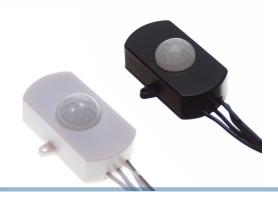

## 5-30V motion sensor and light sensor with DC Jack

A smart little motion-sensor and a light sensor with a DC plug. The sensor has 110 degree angle and 5-7 m range. It comes in black and white colors.

A smart little motion-sensor and a light sensor with a DC plug at the entrance and at the end, so it can be connected to our power supplies. As soon as the sensor sees movement, it will open up the power at the end, with the same voltage as the input. 12V, 12V out. If you want to use DC connectors with screw terminals, you need to use DC connectors with a 2.1mm inner diameter.

The sensor has 110 degree angle and 5-7 m range.

Light sensitivity (10-300 lux) and the time, for which it is switched on can be adjusted (1-600 seconds) by opening the sensor and turning the two screws.

#### Dimensions

Length 50 mm Width 26 mm (edge to screws is 5.5 mm, so 31.5 mm in all) Thickness 14.5 mm Thickness incl. dome: 22 mm