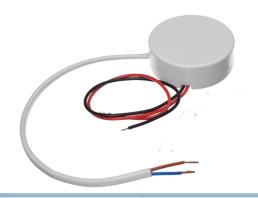

#### 23OV Round LED Driver 7OOmA I-3 3W LEDs

LED driver that delivers 700mA constant current. Max voltage 12V, and can pull up to  $3 \times 3W$  High Power LEDs.

LED driver that delivers 700mA constant current. Max voltage 12V, and can pull up to 3  $\times$  3W High Power LEDs.

### 23OV Round LED Driver 7OOmA I-3 3W LEDs

SKU 130672 Dimensions: 19 x Ø53mm