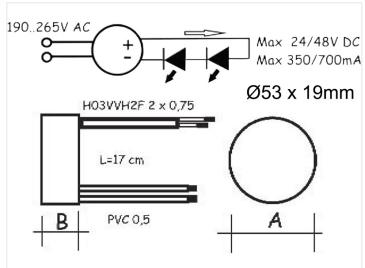

Connect the 230V at the input and the LEDs in series on the output.

#### **Specifications**

Current 350mA (1W LEDs)

Max voltage 36V

Input 190-265V AC

### 23OV Round LED Driver 7OOmA I-3 3W LEDs

SKU 130672 Dimensions: 19 x Ø53mm