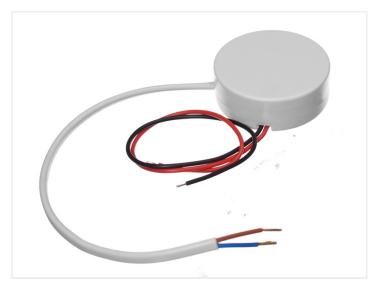

#### 23OV Round LED Driver 7OOmA I-3 3W LEDs

LED driver that delivers 700mA constant current. Max voltage 12V, and can pull up to  $3 \times 3W$  High Power LEDs.

LED driver that delivers 700mA constant current. Max voltage 12V, and can pull up to 3  $\times$  3W High Power LEDs.

### 23OV Round LED Driver 7OOmA I-3 3W LEDs

SKU 130672 Dimensions: 19 x Ø53mm