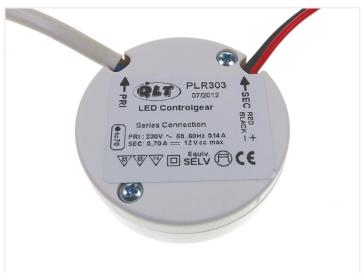

Connect 230V at the input and the diodes in series on the output.

Max voltage on the output is 36V. See datasheet for more information, model no. is LEDTREIB13.

#### **Specifications**

Current 350mA (1W LEDs)

Max voltage 36V

Input 190-265V AC

## Product pictures