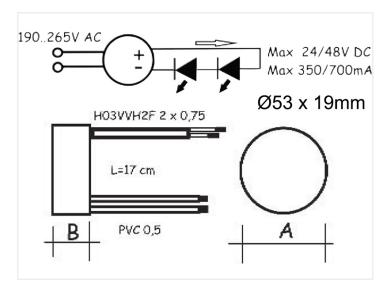

Connect 230V at the input and the diodes in series on the output.

Max voltage on the output is 36V. See datasheet for more information, model no. is LEDTREIB13.

#### **Specifications**

Current 350mA (1W LEDs)

Max voltage 36V

Input 190-265V AC

# 23OV Round LED Driver, 35OmA I-IO IW LEDs

SKU 130652

Dimensions: Ø53mm x 19 mm

Supply: 230V

Dimensions: Ø53 x 19mm