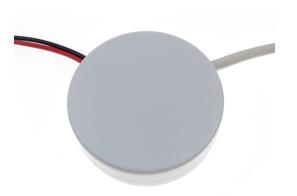

#### 23OV Round LED Driver, 35OmA I-IO IW LEDs

A nice round LED driver that supplies 350mA constant current. It can handle up to 35V, and can drive up to 9 high power LEDs.

Round LED driver that supplies 350mA constant current. It can handle up to 35V, and can drive up to 9 high power LEDs.

# 23OV Round LED Driver, 35OmA I-IO IW LEDs

SKU 130652

Dimensions: Ø53mm x 19 mm

Supply: 230V

Dimensions: Ø53 x 19mm

## Product pictures