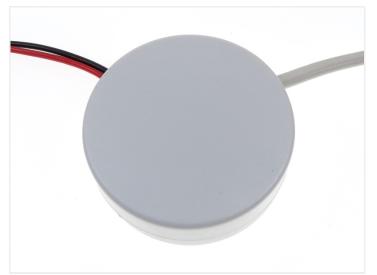

#### 23OV Round LED Driver, 35OmA I-IO IW LEDs

A nice round LED driver that supplies 350mA constant current. It can handle up to 35V, and can drive up to 9 high power LEDs.

Round LED driver that supplies 350mA constant current. It can handle up to 35V, and can drive up to 9 high power LEDs.

# 23OV Round LED Driver, 35OmA I-IO IW LEDs

SKU 130652

Dimensions: Ø53mm x 19 mm

Supply: 230V

Dimensions: Ø53 x 19mm

## Product pictures