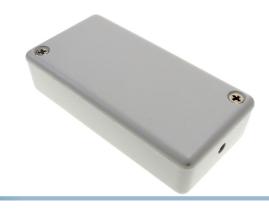

## 12-24Vdc IW LED Driver with a Dimmer, 35OmA

A 12V-24V 350mA constant current LED driver in a plastic-house with a built-in touch dimmer.

A 12V-24V 350mA constant current LED driver in a plastic-house with a builtin touch dimmer. Draws 350mA LEDs 1-3 v. 12V and 1-6 diodes v. 24V.

## Product overview

SKU 130660 Dimensions: 80 x 40 x 20 mm