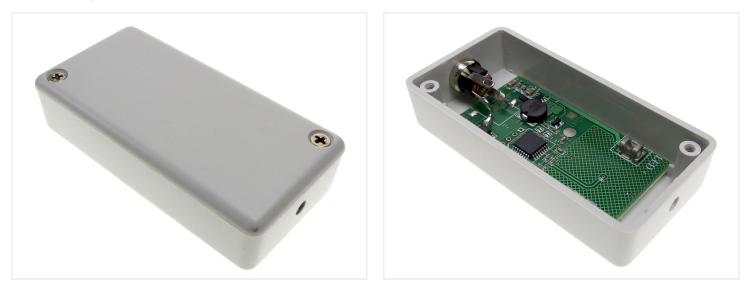

The touch-sensor works by your touch on the plastic-house on the opposite end of the power-plug.

The diodes in sequence are to be connected to the connectors of the LED + and the LED inside the plastic houses, through the piping hole opposite of the power plug.

## Product pictures