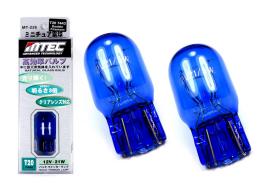

## 7443 MTEC Super White I2V, 2 pack - 21/5W

7443 MTEC 21/5W bulb is particularly well-suited to the new "mini cars". NOTE These are incandescent bulbs with a LED color.

7443 MTEC 21/5W bulb is particularly well-suited to the new "mini cars", such as the VW Up, Skoda Citigo, Peugeot 208 and many others with a 21/5W bulb for daytime running light/position lights.

NOTE: These are incandescent bulbs with a LED color.

The bulbs are NOT e-approved.

Indications: 7443, 380W, T20, W21/5W