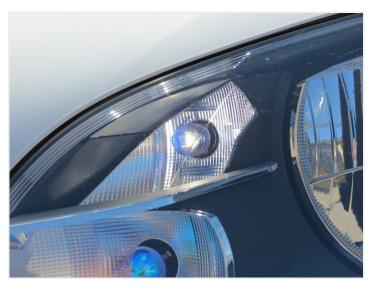

## 7443 MTEC Super White I2V, 2 pack - 21/5W

7443 MTEC 21/5W bulb is particularly well-suited to the new "mini cars". NOTE These are incandescent bulbs with a LED color.

7443 MTEC 21/5W bulb is particularly well-suited to the new "mini cars", such as the VW Up, Skoda Citigo, Peugeot 208 and many others with a 21/5W bulb for daytime running light/position lights.

NOTE: These are incandescent bulbs with a LED color.

The bulbs are NOT e-approved.

Indications: 7443, 380W, T20, W21/5W