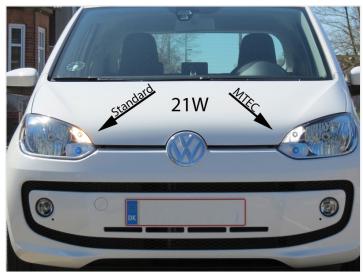

## 7443 MTEC Super White I2V, 2 pack - 21/5W

7443 MTEC 21/5W bulb is particularly well-suited to the new "mini cars". NOTE These are incandescent bulbs with a LED color.

7443 MTEC 21/5W bulb is particularly well-suited to the new "mini cars", such as the VW Up, Skoda Citigo, Peugeot 208 and many others with a 21/5W bulb for daytime running light/position lights.

NOTE: These are incandescent bulbs with a LED color.

The bulbs are NOT e-approved.

Indications: 7443, 380W, T20, W21/5W