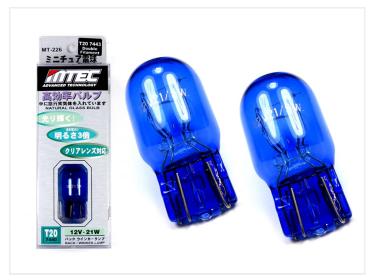

## 7443 MTEC Super White I2V, 2 pack - 21/5W

7443 MTEC 21/5W bulb is particularly well-suited to the new "mini cars". NOTE These are incandescent bulbs with a LED color.

7443 MTEC 21/5W bulb is particularly well-suited to the new "mini cars", such as the VW Up, Skoda Citigo, Peugeot 208 and many others with a 21/5W bulb for daytime running light/position lights.

NOTE: These are incandescent bulbs with a LED color.

The bulbs are NOT e-approved.

Indications: 7443, 380W, T20, W21/5W