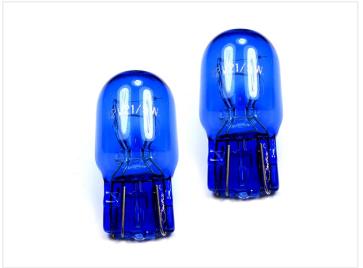

## 7443 MTEC Super White I2V, 2 pack - 21/5W

7443 MTEC 21/5W bulb is particularly well-suited to the new "mini cars". NOTE These are incandescent bulbs with a LED color.

7443 MTEC 21/5W bulb is particularly well-suited to the new "mini cars", such as the VW Up, Skoda Citigo, Peugeot 208 and many others with a 21/5W bulb for daytime running light/position lights.

NOTE: These are incandescent bulbs with a LED color.

The bulbs are NOT e-approved.

Indications: 7443, 380W, T20, W21/5W