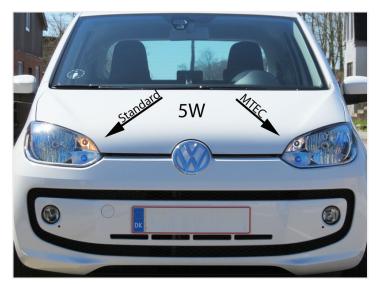

## 7443 MTEC Super White I2V, 2 pack - 21/5W

7443 MTEC 21/5W bulb is particularly well-suited to the new "mini cars". NOTE These are incandescent bulbs with a LED color.

7443 MTEC 21/5W bulb is particularly well-suited to the new "mini cars", such as the VW Up, Skoda Citigo, Peugeot 208 and many others with a 21/5W bulb for daytime running light/position lights.

NOTE: These are incandescent bulbs with a LED color.

The bulbs are NOT e-approved.

Indications: 7443, 380W, T20, W21/5W