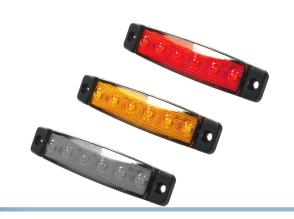

## LED Marking Lamp, 6 LEDs - 12V

A compact 12V LED side - marker lamp with 6 LEDs. Only 6.4 mm high and 96 mm long.

A compact 12V LED side-marker lamp with 6 LEDs. E-Approved and measure only 6.4 mm high and 96 mm long. Fitted with 0.5 meter cord.

The lamp is very universal and can be mounted on trailers, campers and your car for extra marking and indication light.

There are many copies of this lamp, and our experiences tells us that many of these models quickly become defective. The bullet points below clearly shows why this model is superior to the cheaper models:

#### Product overview