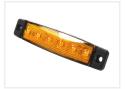

#### Orange, 20cm cable

SKU 15605204 Width: 20 mm Wire: 0.30 meters Height: 6.4 mm Length: 96 mm