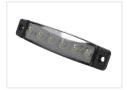

is very universal and can be mounted on trailers, campers and your car for extra marking and indication light.

There are many copies of this lamp, and our experiences tells us that many of these models quickly become defective. The bullet points below clearly shows why this model is superior to the cheaper models:

- Rubber seals around the wires on the back
- Extra thick base, so it is not bent easily
- The glass has been glued securely on, with visible glue all around the base
- The LEDs are placed correctly in the lenses of the front glass

The lamp is also available for 24V.

# matronics.

Buy online at www.matronics.eu/15605204

#### **Specifications**

Hole distance 86mm

#### Product overview

#### Red, 20cm cable



SKU 15605205 Dimensions: 6.4 x 96 x 20mm

### White, 20cm cable



SKU 15605206 Dimensions: 6.4 x 96 x 20mm

#### Orange, 20cm cable



SKU 15605204 Width: 20 mm Wire: 0.30 meters Height: 6.4 mm Length: 96 mm

# Orange, 5 meter cable



SKU 15605207

#### Stainless mounting set - M3 30mm



SKU 507642

## Stainless mounting set - M3 screw(2,9xl3)



SKU 507645

# Product pictures