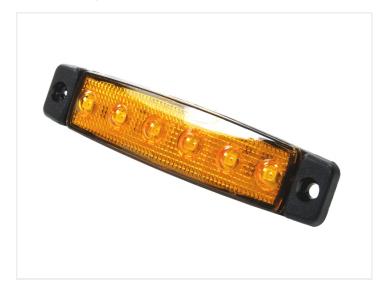

## LED Marking Lamp, 6 LEDs - 12V

A compact 12V LED side - marker lamp with 6 LEDs. Only 6.4 mm high and 96 mm long.

A compact 12V LED side-marker lamp with 6 LEDs. E-Approved and measure only 6.4 mm high and 96 mm long. Fitted with 0.5 meter cord.

The lamp is very universal and can be mounted on trailers, campers and your car for extra marking and indication light.

There are many copies of this lamp, and our experiences tells us that many of these models quickly become defective. The bullet points below clearly shows why this model is superior to the cheaper models:

- Rubber seals around the wires on the back
- Extra thick base, so it is not bent easily
- The glass has been glued securely on, with visible glue all around the base
- The LEDs are placed correctly in the lenses of the front glass

#### Orange, 20cm cable

SKU 15605204 Width: 20 mm Wire: 0.30 meters Height: 6.4 mm Length: 96 mm