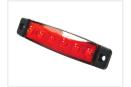

6.4 mm high and 96 mm long. Fitted with 0.5 meter cord.

The lamp is very universal and can be mounted on trailers, campers and your car for extra marking and indication light.

There are many copies of this lamp, and our experiences tells us that many of these models quickly become defective. The bullet points below clearly shows why this model is superior to the cheaper models:

- Rubber seals around the wires on the back
- Extra thick base, so it is not bent easily
- The glass has been glued securely on, with visible glue all around the base
- The LEDs are placed correctly in the lenses of the front glass

The lamp is also available for 24V.

# matronics.

Buy online at www.matronics.eu/15605204

#### **Specifications**

Hole distance 86mm

#### Product overview

#### Red, 20cm cable



SKU 15605205 Dimensions: 6.4 x 96 x 20mm

### White, 20cm cable



SKU 15605206 Dimensions: 6.4 x 96 x 20mm

#### Orange, 20cm cable



SKU 15605204 Width: 20 mm Wire: 0.30 meters Height: 6.4 mm Length: 96 mm

# Orange, 5 meter cable



SKU 15605207

#### Stainless mounting set - M3 30mm



SKU 507642

## Stainless mounting set - M3 screw(2,9xl3)



SKU 507645

# Product pictures