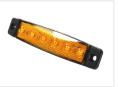

## LED Marking Lamp, 6 LEDs - 12V

A compact 12V LED side - marker lamp with 6 LEDs. Only 6.4 mm high and 96 mm long.

A compact 12V LED side-marker lamp with 6 LEDs. E-Approved and measure only 6.4 mm high and 96 mm long. Fitted with 0.5 meter cord.

The lamp is very universal and can be mounted on trailers, campers and your car for extra marking and indication light.

There are many copies of this lamp, and our experiences tells us that many of these models quickly become defective. The bullet points below clearly shows why this model is superior to the cheaper models:

- Rubber seals around the wires on the back
- Extra thick base, so it is not bent easily
- The glass has been glued securely on, with visible glue all around the base
- The LEDs are placed correctly in the lenses of the front glass

#### Orange, 20cm cable

SKU 15605204 Width: 20 mm Wire: 0.30 meters Height: 6.4 mm Length: 96 mm