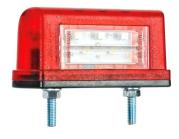

## LED licenseplate-lamp with a rear-light I2 - 24V

A smart ECE-approved LED license plate light that also has red light for the rear. It can be connected to both 12V - 24V.

A smart ECE-approved LED license plate light that also has red light for the rear.

The lamp can be connected to both 12V - 24V. There is a 20cm cable.

There are two fixed M5 bolts on the back of the lamp for mounting it, as well as nuts and washers. The distance between them is 44mm. The cable is placed in the middle.

## Product overview

LED licenseplate-lamp with a rear-light I2 -24V

SKU 24606148 Bolt-distance: 45mm Dimensions: 30 x 40 x 83mm