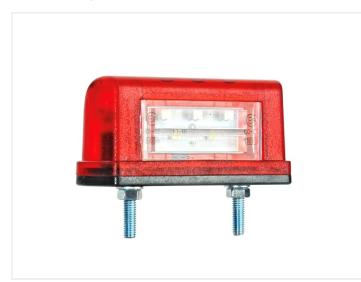

## LED licenseplate-lamp with a rear-light I2 - 24V

A smart ECE-approved LED license plate light that also has red light for the rear. It can be connected to both 12V - 24V.

A smart ECE-approved LED license plate light that also has red light for the rear.

The lamp can be connected to both 12V - 24V. There is a 20cm cable.

There are two fixed M5 bolts on the back of the lamp for mounting it, as well as nuts and washers. The distance between them is 44mm. The cable is placed in the middle.

## Product overview

LED licenseplate-lamp with a rear-light I2 -24V

SKU 24606148 Bolt-distance: 45mm Dimensions: 30 x 40 x 83mm