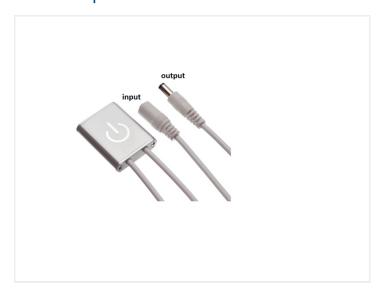

The in-and-output voltage automatically adapts to the power supply. This means that if the input voltage is max. 12Vdc, there will be no more than max. 12Vdc out. When the input is maximum 24Vdc, the output voltage is 24Vdc.

#### With DC plugs (30cm)

SKU 609691