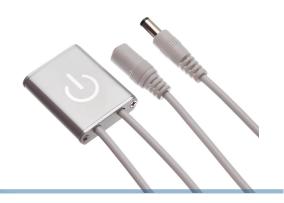

### LED Touch Dimmer, 12 ~ 24Vdc 3 Amp.

This smart LED touch dimmer can be used for both 12V and 24V products.

This smart touch dimmer can be used for both 12V and 24V products. The dimmer is very compact and it is controlled via a touch on the surface. There is an easy on/off power options and it can remember the last brightness set. It is available with a 2-metres wire or DC plugs on 30cm cables.

#### With DC plugs (30cm)

SKU 609691