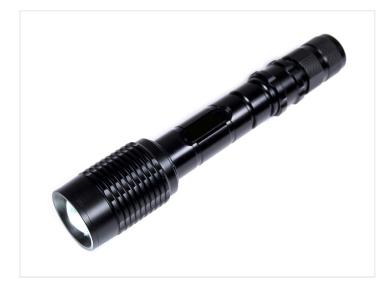

## LED Headlamp - Cree XM-L Zoom Wand T6-1600 Lumens

A compact LED flashlight with Cree XM-L T6 1 diode and an adjustable focus.

A compact LED flashlight with Cree XM-L T6 1 diode and an adjustable focus.

The lamp is produced in aluminium and is also well suited to the outdoors, since it is splashproof/rainproof.

The CREE diode effect is controlled via a push button at the bottom and there are 5 features: 100% light-50% light-10% light-strobe-SOS

## Product overview

LED Headlamp - Cree XM-L Zoom Wand T6-1600 Lumens

SKU 500224 LED type: 1 x Cree XM-L T6 Size: Ø 38/26 x L 213 mm Battery type: 2 x 18650