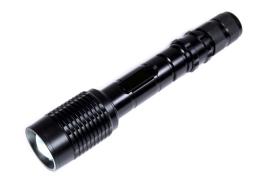

## LED Headlamp - Cree XM-L Zoom Wand T6-1600 Lumens

A compact LED flashlight with Cree XM-L T6 1 diode and an adjustable focus.

A compact LED flashlight with Cree XM-L T6 1 diode and an adjustable focus.

The lamp is produced in aluminium and is also well suited to the outdoors, since it is splashproof/rainproof.

The CREE diode effect is controlled via a push button at the bottom and there are 5 features: 100% light-50% light-10% light-strobe-SOS

## Product overview

LED Headlamp - Cree XM-L Zoom Wand T6-1600 Lumens

SKU 500224 LED type: 1 x Cree XM-L T6 Size: Ø 38/26 x L 213 mm Battery type: 2 x 18650