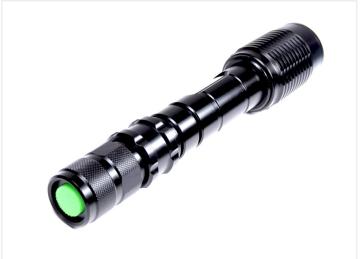

## LED Headlamp - Cree XM-L Zoom Wand T6-1600 Lumens

A compact LED flashlight with Cree XM-L T6 1 diode and an adjustable focus.

A compact LED flashlight with Cree XM-L T6 1 diode and an adjustable focus.

The lamp is produced in aluminium and is also well suited to the outdoors, since it is splashproof/rainproof.

The CREE diode effect is controlled via a push button at the bottom and there are 5 features: 100% light-50% light-10% light-strobe-SOS

## Product overview

LED Headlamp - Cree XM-L Zoom Wand T6-1600 Lumens

SKU 500224 LED type: 1 x Cree XM-L T6 Size: Ø 38/26 x L 213 mm Battery type: 2 x 18650