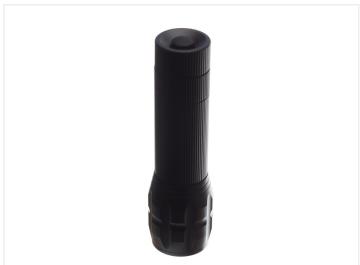

## LED Lamp I x 5W Cree and A Zoom

A compact led flashlight with cree 5W LED and an adjustable focus / beam width.

A compact LED flashlight with CREE 5W LED and an adjustable focus from 1 to 2000. The lamp is produced in aluminium and it is suitable for outdoors, since it is also splashproof/rainproof.