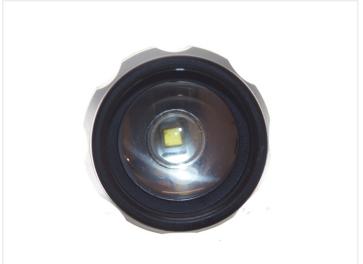

The CREE LED power is controlled via the push button at the bottom and has 3 functions: 100% light, 50% light and a strobe.

It is supplied with battery holder/adapter, so the lamp can be used with 3 x AAA batteries or 1 piece 18650 battery. In order to achieve full brightness, it is required that you use powerful quality batteries.

### LED Lamp I x 5W Cree and A Zoom

SKU 500222

Battery type: 3 x AAA or 1 x 18650

LED type: Cree Q5 Weight: 125 grams

Light effect: Typ. 300 lumens Dimensions: Ø34 x 127mm