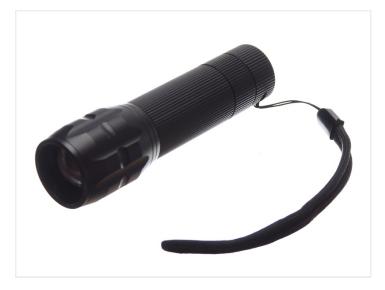

## LED Lamp I x 5W Cree and A Zoom

A compact led flashlight with cree 5W LED and an adjustable focus / beam width.

A compact LED flashlight with CREE 5W LED and an adjustable focus from 1 to 2000. The lamp is produced in aluminium and it is suitable for outdoors, since it is also splashproof/rainproof.

The CREE LED power is controlled via the push button at the bottom and has 3 functions: 100% light, 50% light and a strobe.

It is supplied with battery holder/adapter, so the lamp can be used with 3 x AAA batteries or 1 piece 18650 battery. In order to achieve full brightness, it is required that you use powerful quality batteries.

### LED Lamp I x 5W Cree and A Zoom

SKU 500222

Battery type: 3 x AAA or 1 x 18650

LED type: Cree Q5 Weight: 125 grams

Light effect: Typ. 300 lumens Dimensions: Ø34 x 127mm