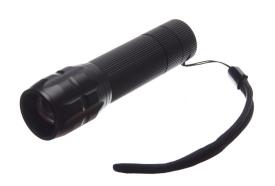

## LED Lamp I x 5W Cree and A Zoom

A compact led flashlight with cree 5W LED and an adjustable focus / beam width.

A compact LED flashlight with CREE 5W LED and an adjustable focus from 1 to 2000. The lamp is produced in aluminium and it is suitable for outdoors, since it is also splashproof/rainproof.

The CREE LED power is controlled via the push button at the bottom and has 3 functions: 100% light, 50% light and a strobe.

It is supplied with battery holder/adapter, so the lamp can be used with 3 x AAA batteries or 1 piece 18650 battery. In order to achieve full brightness, it is required that you use powerful quality batteries.

### LED Lamp I x 5W Cree and A Zoom

SKU 500222

Battery type: 3 x AAA or 1 x 18650

LED type: Cree Q5 Weight: 125 grams

Light effect: Typ. 300 lumens Dimensions: Ø34 x 127mm