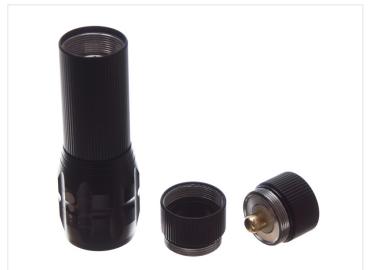

## LED Lamp I x 5W Cree and A Zoom

A compact led flashlight with cree 5W LED and an adjustable focus / beam width.

A compact LED flashlight with CREE 5W LED and an adjustable focus from 1 to 2000. The lamp is produced in aluminium and it is suitable for outdoors, since it is also splashproof/rainproof.

The CREE LED power is controlled via the push button at the bottom and has 3 functions: 100% light, 50% light and a strobe.

It is supplied with battery holder/adapter, so the lamp can be used with 3 x AAA batteries or 1 piece 18650 battery. In order to achieve full brightness, it is required that you use powerful quality batteries.