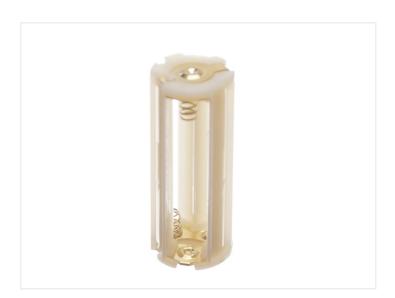

The CREE LED power is controlled via the push button at the bottom and has 3 functions: 100% light, 50% light and a strobe.

It is supplied with battery holder/adapter, so the lamp can be used with 3 x AAA batteries or 1 piece 18650 battery. In order to achieve full brightness, it is required that you use powerful quality batteries.