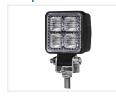

### Square

SKU 24606201 LEDs: 8 x 1,5W LEDs Raw lumen: 1200lm Effective lumen: 900lm

Voltage: 10-30V

Colortemperature: 6000K

Work temperature: -20°C to +50°C

Consumtion (12V): 0,75A Consumtion (24V): 0,43A Light scattering: 90° Raw power: 12W Effective power: 11,2W

Dimensions: 32.27 x 75.45 x 52.73mm