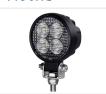

### Round

SKU 24606200 LEDs: 8 x 1,5W LEDs Raw lumen: 1040lm Effective lumen: 993lm Voltage: 10-30V

Colortemperature: 6500K

Work temperature: -20°C to +50°C

Consumtion (12V): 0,75A Consumtion (24V): 0,43A Light scattering: 90° Raw power: 12W Effective power: 11,2W

Dimensions: 35 x 77.57 x 65.7mm