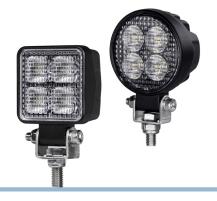

# 12W mikro LED worklamp, IO-3OV

Very small and compact 12W LED working lamp fits perfectly in all where you do not have a lot of space available.

Much smaller is likely not possible! But you do not regret getting this small, bright, and compact 12W LED working lamp with 8 powerful LEDs that provide up to 1200 raw lumen. It fits perfectly in all smaller corners and edges on your truck, bus, or other places where you do not have a lot of space available.

The alu-casing is varnished with a powerful powder-coating and the bracket is stainless steel. The color temperature is 5700K and the optical beam is 90 degrees, which gives you a bright light-spreading. Perfect for working light / reversing light.

### Square

SKU 24606201 LEDs: 8 x 1,5W LEDs Raw lumen: 1200lm Effective lumen: 900lm

Voltage: 10-30V

Colortemperature: 6000K

Work temperature: -20°C to +50°C

Consumtion (12V): 0,75A Consumtion (24V): 0,43A Light scattering: 90° Raw power: 12W Effective power: 11,2W

### Round

SKU 24606200 LEDs: 8 x 1,5W LEDs Raw lumen: 1040lm Effective lumen: 993lm Voltage: 10-30V

Colortemperature: 6500K

Work temperature: -20°C to +50°C

Consumtion (12V): 0,75A Consumtion (24V): 0,43A Light scattering: 90° Raw power: 12W Effective power: 11,2W