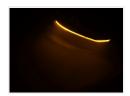

#### Scania S + R LED DRL conversion kit 2016+ LED

Complete conversion kit for Scania S series, to replace the cold white LED DRL with yellow/orange light. Simple to replace.

Complete conversion kit for Scania S and R series with LED headlights from 2016, to replace the cold white LED DRL with yellow/orange light. The bright high power CREE LEDs give you plenty of light, in the right amber / orange indicator color. They are mounted on a aluminium plate like the original, which ensures optimal cooling and extended lifetime on the LEDs.

#### Yellow

SKU 240840

## Golden yellow

SKU 240843