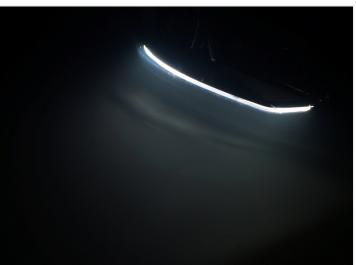

te for increased heat transfer. The original are not mounted with paste, but we recommend doing so anyway.

Notice that the emitters are not ECE approved.

#### Mounting

It is relatively simple to mound the single color emitters, eg. yellow, where it takes about ½ hour per lamp first time. The Dual Color with strobe requires more in-depth knowledge about how to connect to the trucks existing lighting signals, and recoding of the DRL to low brightness:

SPD3: Daytime runing light settings: No daytime running lights / Without.

# matronics.

Buy online at www.matronics.eu/240840

### Product overview

#### Yellow



SKU 240840

### Xenon white



SKU 240841

## Dual Color Amber/White + Strobe



SKU 240844

## Golden yellow



SKU 240843

### Warm white



SKU 240842

# Product pictures