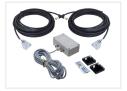

There are original connectors, so the connection is pure plug&play.

Each set contains two boards, one for right and one for left, as well as heat conductive paste for increased heat transfer. The original are not mounted with paste, but we recommend doing so anyway.

#### Mounting

It is relatively simple to mound the single color emitters, eg. yellow, where it takes about ½ hour per lamp first time. The Dual Color with strobe requires more in-depth knowledge about how to connect to the trucks existing lighting signals, and recoding of the DRL to low brightness: