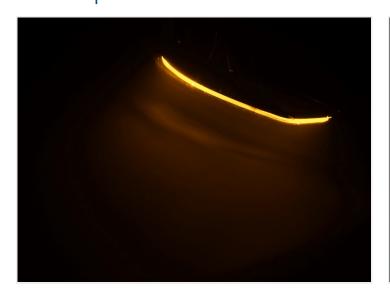

aste for increased heat transfer. The original are not mounted with paste, but we recommend doing so anyway.

Notice that the emitters are not ECE approved.

#### Mounting

It is relatively simple to mound the single color emitters, eg. yellow, where it takes about ½ hour per lamp first time. The Dual Color with strobe requires more in-depth knowledge about how to connect to the trucks existing lighting signals, and recoding of the DRL to low brightness:

SPD3: Daytime runing light settings: No daytime running lights / Without.

# matronics.

Buy online at www.matronics.eu/240840

### Product overview

#### Yellow



SKU 240840

### Xenon white



SKU 240841

## Dual Color Amber/White + Strobe



SKU 240844

## Golden yellow



SKU 240843

### Warm white



SKU 240842

# Product pictures