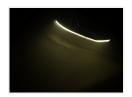

left, as well as heat conductive paste for increased heat transfer. The original are not mounted with paste, but we recommend doing so anyway.

Notice that the emitters are not ECE approved.

#### Mounting

It is relatively simple to mound the single color emitters, eg. yellow, where it takes about ½ hour per lamp first time. The Dual Color with strobe requires more in-depth knowledge about how to connect to the trucks existing lighting signals, and recoding of the DRL to low brightness:

SPD3: Daytime runing light settings: No daytime running lights / Without.

# matronics.

Buy online at www.matronics.eu/240840

### Product overview

#### Yellow



SKU 240840

### Xenon white



SKU 240841

## Dual Color Amber/White + Strobe



SKU 240844

## Golden yellow



SKU 240843

### Warm white



SKU 240842

# Product pictures