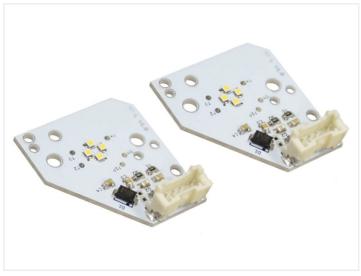

#### Scania S + R LED DRL conversion kit 2016+ LED

Complete conversion kit for Scania S series, to replace the cold white LED DRL with yellow/orange light. Simple to replace.

Complete conversion kit for Scania S and R series with LED headlights from 2016, to replace the cold white LED DRL with yellow/orange light. The bright high power CREE LEDs give you plenty of light, in the right amber / orange indicator color. They are mounted on a aluminium plate like the original, which ensures optimal cooling and extended lifetime on the LEDs.

There are original connectors, so the connection is pure plug&play.

Each set contains two boards, one for right and one for left, as well as heat conductive paste for increased heat transfer. The original are not mounted with paste, but we recommend doing so anyway.