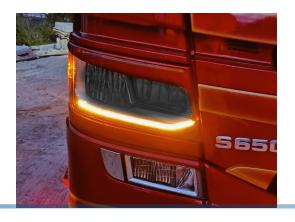

#### Scania S + R LED DRL conversion kit 2016+ LED

Complete conversion kit for Scania S series, to replace the cold white LED DRL with yellow/orange light. Simple to replace.

Complete conversion kit for Scania S and R series with LED headlights from 2016, to replace the cold white LED DRL with yellow/orange light. The bright high power CREE LEDs give you plenty of light, in the right amber / orange indicator color. They are mounted on a aluminium plate like the original, which ensures optimal cooling and extended lifetime on the LEDs.

There are original connectors, so the connection is pure plug&play.

Each set contains two boards, one for right and one for left, as well as heat conductive paste for increased heat transfer. The original are not mounted with paste, but we recommend doing so anyway.