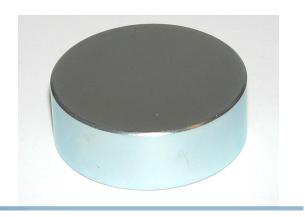

## Neodymium Super Magnet - Ø35 x 12, 5 mm N35

An extremely powerful neodymium (NdFeB) magnet for practical purposes or test trials.

An extremely powerful neodymium (NdFeB) super magnet, of "Rare Earth" type.

## Product overview

Neodymium Super Magnet -  $\emptyset$ 35 x I2, 5 mm  $\cap$ 35

SKU 630250