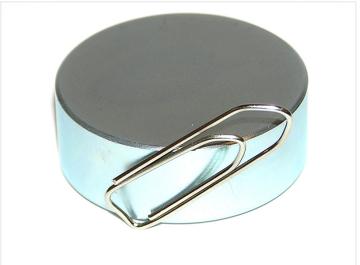

## Neodymium Super Magnet - Ø35 x 12, 5 mm N35

An extremely powerful neodymium (NdFeB) magnet for practical purposes or test trials.

An extremely powerful neodymium (NdFeB) super magnet, of "Rare Earth" type.

These NEO magnetter can be used both for practical purposes or test trials. View EVS. www.amasci.com/neodemo.html for suggestions for experiments.

The magnet must be used with caution because they have a huge force and does not tolerate hard knocks, such as 2 magnets that banks directly into each other.

## Product overview

Neodymium Super Magnet -  $\emptyset$ 35 x I2, 5 mm  $\cap$ 35

SKU 630250