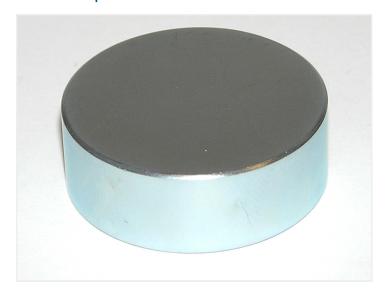

## Neodymium Super Magnet - Ø35 x 12, 5 mm N35

An extremely powerful neodymium (NdFeB) magnet for practical purposes or test trials.

An extremely powerful neodymium (NdFeB) super magnet, of "Rare Earth" type.

## Product overview

Neodymium Super Magnet -  $\emptyset$ 35 x I2, 5 mm  $\cap$ 35

SKU 630250