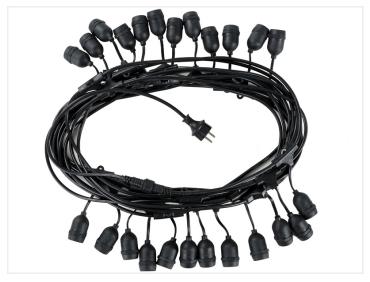

### Avide party Lights with 24 pcs. LED lamps 23OV

Nice party lights with colored LED bulbs included and 230V for a direct plugin. They can also be used outside.

Give the mood and the coziness a notch up with this nice set Avide party lights with colored LED bulbs. In the set, there are 24 colored LED bulbs included where the colors are green, blue, yellow and red. The bulbs consume each 1W.

The set can also be used outside (IP44) - ex on the terrace. The sockets on the party light are with an E27 thread.

Very simple to deploy, as there is already a 230V plug on.

The chain's total length is 15 meters, including a 50cm supply line. It is possible to link up to 200m or 720W together.

The bulbs are located at approximately 60cm distance.

#### **Specifications**

Lenght 15 meters
Socket E27
Cable type 3G1.0
Consumption 1W each
Lifetime 20000 hours

Lumen 30

Beam angle 200 degree