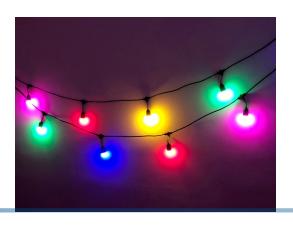

### Avide party Lights with 24 pcs. LED lamps 23OV

Nice party lights with colored LED bulbs included and 230V for a direct plugin. They can also be used outside.

Give the mood and the coziness a notch up with this nice set Avide party lights with colored LED bulbs. In the set, there are 24 colored LED bulbs included where the colors are green, blue, yellow and red. The bulbs consume each 1W.

The set can also be used outside (IP44) - ex on the terrace. The sockets on the party light are with an E27 thread.

Very simple to deploy, as there is already a 230V plug on.

The chain's total length is 15 meters, including a 50cm supply line. It is possible to link up to 200m or 720W together.

The bulbs are located at approximately 60cm distance.