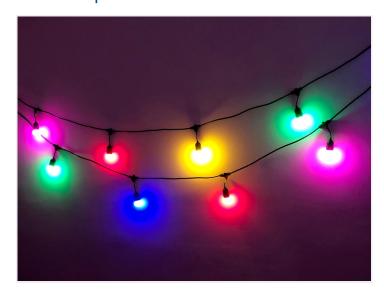

### Avide party Lights with 24 pcs. LED lamps 23OV

Nice party lights with colored LED bulbs included and 230V for a direct plugin. They can also be used outside.

Give the mood and the coziness a notch up with this nice set Avide party lights with colored LED bulbs. In the set, there are 24 colored LED bulbs included where the colors are green, blue, yellow and red. The bulbs consume each 1W.

The set can also be used outside (IP44) - ex on the terrace. The sockets on the party light are with an E27 thread.

Very simple to deploy, as there is already a 230V plug on.

The chain's total length is 15 meters, including a 50cm supply line. It is possible to link up to 200m or 720W together.

The bulbs are located at approximately 60cm distance.