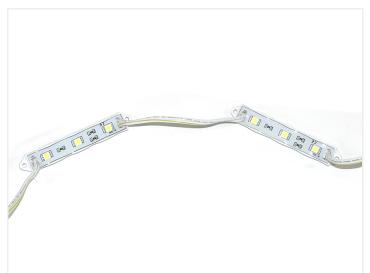

## 10 pcs. Green SMD module-12V

Splash-proof LED modules with a green light, which can be used for example as signal lighting.

Splash-proof LED modules with a green light, which can be used for example as signal lighting.

In each LED module sit 3 pcs powerful SMD diodes and on the back, there is a powerful 3 m tape.

LED modules are built up in chains with 10 pcs. and there is a 10 cm wire between each.

The modules connect to 12Vdc and the chains can be extended or shortened up as needed.