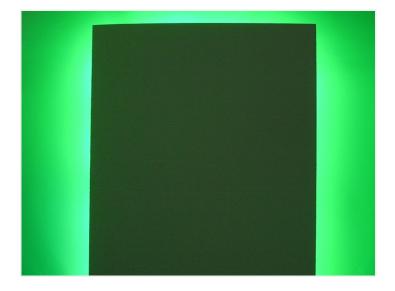

## 10 pcs. Green SMD module-12V

Splash-proof LED modules with a green light, which can be used for example as signal lighting.

Splash-proof LED modules with a green light, which can be used for example as signal lighting.