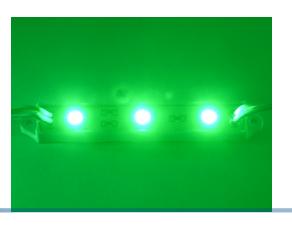

## 10 pcs. Green SMD module-12V

Splash-proof LED modules with a green light, which can be used for example as signal lighting.

Splash-proof LED modules with a green light, which can be used for example as signal lighting.

In each LED module sit 3 pcs powerful SMD diodes and on the back, there is a powerful 3 m tape.

LED modules are built up in chains with 10 pcs. and there is a 10 cm wire between each.

The modules connect to 12Vdc and the chains can be extended or shortened up as needed.