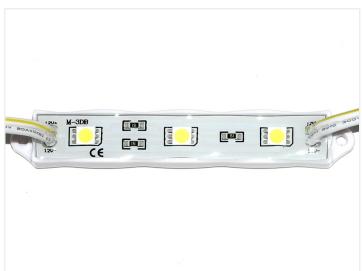

## 10 pcs. Green SMD module-12V

Splash-proof LED modules with a green light, which can be used for example as signal lighting.

Splash-proof LED modules with a green light, which can be used for example as signal lighting.

In each LED module sit 3 pcs powerful SMD diodes and on the back, there is a powerful 3 m tape.

LED modules are built up in chains with 10 pcs. and there is a 10 cm wire between each.

The modules connect to 12Vdc and the chains can be extended or shortened up as needed.