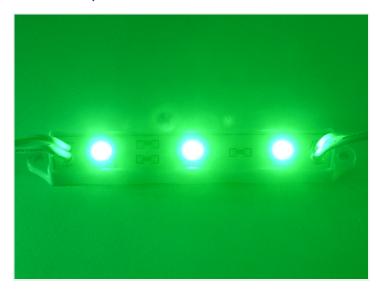

## 10 pcs. Green SMD module-12V

Splash-proof LED modules with a green light, which can be used for example as signal lighting.

Splash-proof LED modules with a green light, which can be used for example as signal lighting.

In each LED module sit 3 pcs powerful SMD diodes and on the back, there is a powerful 3 m tape.

LED modules are built up in chains with 10 pcs. and there is a 10 cm wire between each.

The modules connect to 12Vdc and the chains can be extended or shortened up as needed.