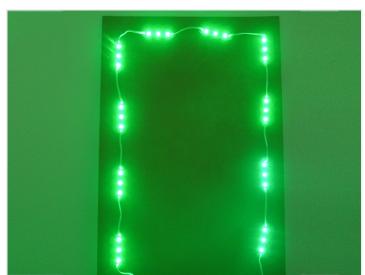

## 10 pcs. Green SMD module-12V

Splash-proof LED modules with a green light, which can be used for example as signal lighting.

Splash-proof LED modules with a green light, which can be used for example as signal lighting.

Thus, it is a very flexible solution covering many needs such as illuminated signs and decorating tasks.

Consumption per 10 pcs.:  $12V \times 0.6$  (A) = 7.2 W