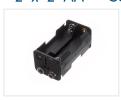

e are either wires or 9V-battery plugs in the ends of the holder, so you also need 9V clips to connect wires to the holder. Go through the pictures to see which model it is.

With 2 batteries you get a voltage of 3V, while with 4 batteries you get a voltage of 6V. and with 8 batteries 12V

# matronics.11

Buy online at www.matronics.eu/500972

#### Product overview

#### 2 x I AA - Flat



SKU 500972 Dimensions: 15 x 62 x 32mm

# 2 x 2 AA - Oblong



SKU 500977 Dimensions: 17 x 109 x 26mm

#### 2 x 4 AA - Square



SKU 500975 Dimensions: 28 x 63 x 58mm

## 4 x I AA - Lid and switch, Black



SKU 500981 Dimensions: 19 x 69 x 65mm

## 4 x I AA - Lid and switch, White



SKU 500982 Dimensions: 19 x 69 x 65mm

#### 4 x I AA - Flat



SKU 500978 Dimensions: 16 x 61 x 63mm

# 2 x 2 AA - Square



SKU 500979 Dimensions: 28 x 61 x 31.5mm

# Klips med ledning



SKU 500970 Cable: 90mm