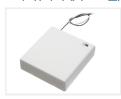

flat and square.



Battery-holders for AA batteries. Three models -  $2 \times AA$ ,  $4 \times AA$  - flat and square. There are either wires or 9V-battery plugs in the ends of the holder, so you also need 9V clips to connect wires to the holder. Go through the pictures to see which model it is.

With 2 batteries you get a voltage of 3V, while with 4 batteries you get a voltage of 6V. and with 8 batteries 12V

# matronics.11

Buy online at www.matronics.eu/500972

#### Product overview

#### 2 x I AA - Flat



SKU 500972 Dimensions: 15 x 62 x 32mm

# 2 x 2 AA - Oblong



SKU 500977 Dimensions: 17 x 109 x 26mm

#### 2 x 4 AA - Square



SKU 500975 Dimensions: 28 x 63 x 58mm

## 4 x I AA - Lid and switch, Black



SKU 500981 Dimensions: 19 x 69 x 65mm

## 4 x I AA - Lid and switch, White



SKU 500982 Dimensions: 19 x 69 x 65mm

#### 4 x I AA - Flat



SKU 500978 Dimensions: 16 x 61 x 63mm

# 2 x 2 AA - Square



SKU 500979 Dimensions: 28 x 61 x 31.5mm

# Klips med ledning



SKU 500970 Cable: 90mm