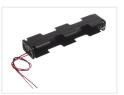

## Battery Holder for AA Batteries

Battery-holders for AA batteries. Three models - 2 x AA, 4 x AA - flat and square.



Battery-holders for AA batteries. Three models -  $2 \times AA$ ,  $4 \times AA$  - flat and square. There are either wires or 9V-battery plugs in the ends of the holder, so you also need 9V clips to connect wires to the holder. Go through the pictures to see which model it is.

With 2 batteries you get a voltage of 3V, while with 4 batteries you get a voltage of 6V. and with 8 batteries 12V

# matronics.11

Buy online at www.matronics.eu/500972

#### Product overview

#### 2 x I AA - Flat



SKU 500972 Dimensions: 15 x 62 x 32mm

# 2 x 2 AA - Oblong



SKU 500977 Dimensions: 17 x 109 x 26mm

#### 2 x 4 AA - Square



SKU 500975 Dimensions: 28 x 63 x 58mm

## 4 x I AA - Lid and switch, Black



SKU 500981 Dimensions: 19 x 69 x 65mm

## 4 x I AA - Lid and switch, White



SKU 500982 Dimensions: 19 x 69 x 65mm

#### 4 x I AA - Flat



SKU 500978 Dimensions: 16 x 61 x 63mm

# 2 x 2 AA - Square



SKU 500979 Dimensions: 28 x 61 x 31.5mm

# Klips med ledning



SKU 500970 Cable: 90mm