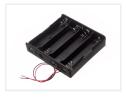

els -  $2 \times AA$ ,  $4 \times AA$  - flat and square. There are either wires or 9V-battery plugs in the ends of the holder, so you also need 9V clips to connect wires to the holder. Go through the pictures to see which model it is.

With 2 batteries you get a voltage of 3V, while with 4 batteries you get a voltage of 6V. and with 8 batteries 12V

# matronics.11

Buy online at www.matronics.eu/500972

#### Product overview

#### 2 x I AA - Flat



SKU 500972 Dimensions: 15 x 62 x 32mm

# 2 x 2 AA - Oblong



SKU 500977 Dimensions: 17 x 109 x 26mm

#### 2 x 4 AA - Square



SKU 500975 Dimensions: 28 x 63 x 58mm

## 4 x I AA - Lid and switch, Black



SKU 500981 Dimensions: 19 x 69 x 65mm

## 4 x I AA - Lid and switch, White



SKU 500982 Dimensions: 19 x 69 x 65mm

#### 4 x I AA - Flat



SKU 500978 Dimensions: 16 x 61 x 63mm

# 2 x 2 AA - Square



SKU 500979 Dimensions: 28 x 61 x 31.5mm

# Klips med ledning



SKU 500970 Cable: 90mm