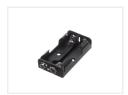

## Battery Holder for AA Batteries

Battery-holders for AA batteries. Three models - 2 x AA, 4 x AA - flat and square.



Battery-holders for AA batteries. Three models -  $2 \times AA$ ,  $4 \times AA$  - flat and square. There are either wires or 9V-battery plugs in the ends of the holder, so you also need 9V clips to connect wires to the holder. Go through the pictures to see which model it is.

With 2 batteries you get a voltage of 3V, while with 4 batteries you get a voltage of 6V. and with 8 batteries 12V

# matronics.11

Buy online at www.matronics.eu/500972

#### Product overview

#### 2 x I AA - Flat



SKU 500972 Dimensions: 15 x 62 x 32mm

# 2 x 2 AA - Oblong



SKU 500977 Dimensions: 17 x 109 x 26mm

#### 2 x 4 AA - Square



SKU 500975 Dimensions: 28 x 63 x 58mm

## 4 x I AA - Lid and switch, Black



SKU 500981 Dimensions: 19 x 69 x 65mm

## 4 x I AA - Lid and switch, White



SKU 500982 Dimensions: 19 x 69 x 65mm

#### 4 x I AA - Flat



SKU 500978 Dimensions: 16 x 61 x 63mm

# 2 x 2 AA - Square



SKU 500979 Dimensions: 28 x 61 x 31.5mm

# Klips med ledning



SKU 500970 Cable: 90mm