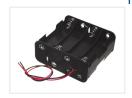

## Battery Holder for AA Batteries

Battery-holders for AA batteries. Three models - 2 x AA, 4 x AA - flat and square.



Battery-holders for AA batteries. Three models -  $2 \times AA$ ,  $4 \times AA$  - flat and square. There are either wires or 9V-battery plugs in the ends of the holder, so you also need 9V clips to connect wires to the holder. Go through the pictures to see which model it is.

With 2 batteries you get a voltage of 3V, while with 4 batteries you get a voltage of 6V. and with 8 batteries 12V

# matronics.11

Buy online at www.matronics.eu/500972

#### Product overview

#### 2 x I AA - Flat



SKU 500972 Dimensions: 15 x 62 x 32mm

# 2 x 2 AA - Oblong



SKU 500977 Dimensions: 17 x 109 x 26mm

#### 2 x 4 AA - Square



SKU 500975 Dimensions: 28 x 63 x 58mm

## 4 x I AA - Lid and switch, Black



SKU 500981 Dimensions: 19 x 69 x 65mm

## 4 x I AA - Lid and switch, White



SKU 500982 Dimensions: 19 x 69 x 65mm

#### 4 x I AA - Flat



SKU 500978 Dimensions: 16 x 61 x 63mm

# 2 x 2 AA - Square



SKU 500979 Dimensions: 28 x 61 x 31.5mm

# Klips med ledning



SKU 500970 Cable: 90mm