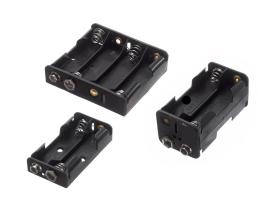

## Battery Holder for AA Batteries

Battery-holders for AA batteries. Three models - 2 x AA, 4 x AA - flat and square.

Battery-holders for AA batteries. Three models -  $2 \times AA$ ,  $4 \times AA$  - flat and square. There are either wires or 9V-battery plugs in the ends of the holder, so you also need 9V clips to connect wires to the holder. Go through the pictures to see which model it is.

With 2 batteries you get a voltage of 3V, while with 4 batteries you get a voltage of 6V. and with 8 batteries 12V