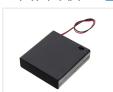

Batteries

Battery-holders for AA batteries. Three models - 2 x AA, 4 x AA - flat and square.



Battery-holders for AA batteries. Three models -  $2 \times AA$ ,  $4 \times AA$  - flat and square. There are either wires or 9V-battery plugs in the ends of the holder, so you also need 9V clips to connect wires to the holder. Go through the pictures to see which model it is.

With 2 batteries you get a voltage of 3V, while with 4 batteries you get a voltage of 6V. and with 8 batteries 12V

# matronics.11

Buy online at www.matronics.eu/500972

#### Product overview

#### 2 x I AA - Flat



SKU 500972 Dimensions: 15 x 62 x 32mm

# 2 x 2 AA - Oblong



SKU 500977 Dimensions: 17 x 109 x 26mm

#### 2 x 4 AA - Square



SKU 500975 Dimensions: 28 x 63 x 58mm

## 4 x I AA - Lid and switch, Black



SKU 500981 Dimensions: 19 x 69 x 65mm

## 4 x I AA - Lid and switch, White



SKU 500982 Dimensions: 19 x 69 x 65mm

#### 4 x I AA - Flat



SKU 500978 Dimensions: 16 x 61 x 63mm

# 2 x 2 AA - Square



SKU 500979 Dimensions: 28 x 61 x 31.5mm

# Klips med ledning



SKU 500970 Cable: 90mm