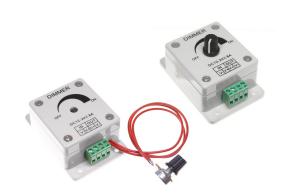

# A dimmer switch, I2V-24V - 8 Amp.

A compact little 12-24V DC dimmer with a rotary knob that can handle up to 8A. Available with a built-in knob or on a cable.

A compact little 12-24V DC dimmer with a rotary knob that can handle up to 8A. Available with a built-in knob or on a 45cm cable.

Connecting it is very simple, as there is only a single input and output channel. There are screw terminals for input and output.

The measurements of the box are 90x60x35mm (L x W x D) and the screw button is 20 mm high.

The hole for the knob on the wire must be 8mm. There is a nut included for fastening.

## Built-in dial

SKU 500196

## Dual with wire

SKU 500199