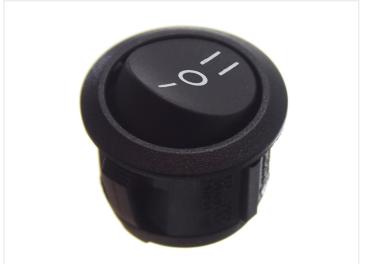

ition (resets to off)

There are cable-lug pins at the bottom with dimensions 4,75 x 0,8mm.

## Dust cap

The transparent cap is pushed down over the switch, to protect it against dust and dirt. This will extend the lifetime of the switch, in environments with dirty fingers and dust in the air. Mounting it is easy, and it is held well in place, after the switch has been pushed in to the mounting hole.

# matronics.

Buy online at <a href="https://www.matronics.eu/502002">www.matronics.eu/502002</a>

### **Specifications**

Max voltage 250V Max current 10A

# Product overview

#### Black On/Off



SKU 502002

# Black On/Off/On



SKU 502006

#### Off / (On)



SKU 502008

#### White On/Off



SKU 502003

# Black (On)/Off/(On)



SKU 502007

### Dust cap



SKU 502012

# Product pictures