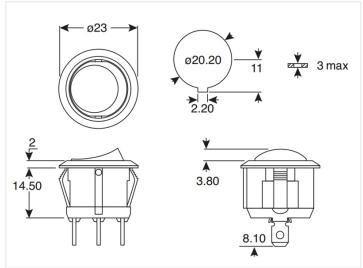

# A Round Toggle - Switch

Switch with various functions, in black or in white plastic. It can be used for 12V, 24V and 230V. Panel-mounted in 21mm hole.

Switch with various functions, in black or in white plastic. It can be used for 12V, 24V and 230V. Panel-mounted in a 21mm hole. The panel-thickness can only be 0.7-3mm.

There are cable-lug pins at the bottom with dimensions 4,75 x 0,8mm.