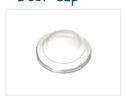

## Dust cap

The transparent cap is pushed down over the switch, to protect it against dust and dirt. This will extend the lifetime of the switch, in environments with dirty fingers and dust in the air. Mounting it is easy, and it is held well in place, after the switch has been pushed in to the mounting hole.

### Dust cap

SKU 502012