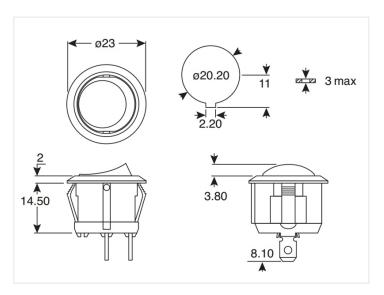

# A Round Toggle - Switch

Switch with various functions, in black or in white plastic. It can be used for 12V, 24V and 230V. Panel-mounted in 21mm hole.

Switch with various functions, in black or in white plastic. It can be used for 12V, 24V and 230V. Panel-mounted in a 21mm hole. The panel-thickness can only be 0.7-3mm.

There are cable-lug pins at the bottom with dimensions 4,75 x 0,8mm.