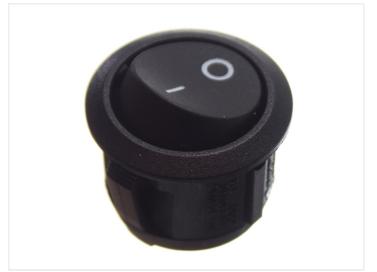

- On / Off Standard on/off switch
- On / Off / On Switch with two different on-positions
- (On) / Off / (On) Switch with two different momentary positions (resets to off)
- Off / (On) Switch with one momentary position (resets to off)