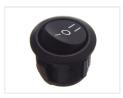

n Switch with two different on-positions
- (On) / Off / (On) Switch with two different momentary positions (resets to off)
- Off / (On) Switch with one momentary position (resets to off)

There are cable-lug pins at the bottom with dimensions 4,75 x 0,8mm.

## Dust cap

The transparent cap is pushed down over the switch, to protect it against dust and dirt. This will extend the lifetime of the switch, in environments with dirty fingers and dust in the air. Mounting it is easy, and it is held well in place, after the switch has been pushed in to the mounting hole.

# matronics.

Buy online at <a href="https://www.matronics.eu/502002">www.matronics.eu/502002</a>

### **Specifications**

Max voltage 250V Max current 10A

# Product overview

#### Black On/Off



SKU 502002

# Black On/Off/On



SKU 502006

#### Off / (On)



SKU 502008

#### White On/Off



SKU 502003

# Black (On)/Off/(On)



SKU 502007

### Dust cap



SKU 502012

# Product pictures