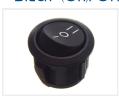

tions (resets to off)
- Off / (On) Switch with one momentary position (resets to off)

There are cable-lug pins at the bottom with dimensions 4,75 x 0,8mm.

## Dust cap

The transparent cap is pushed down over the switch, to protect it against dust and dirt. This will extend the lifetime of the switch, in environments with dirty fingers and dust in the air. Mounting it is easy, and it is held well in place, after the switch has been pushed in to the mounting hole.

# matronics.

Buy online at <a href="https://www.matronics.eu/502002">www.matronics.eu/502002</a>

### **Specifications**

Max voltage 250V Max current 10A

# Product overview

#### Black On/Off



SKU 502002

# Black On/Off/On



SKU 502006

#### Off / (On)



SKU 502008

#### White On/Off



SKU 502003

# Black (On)/Off/(On)



SKU 502007

### Dust cap



SKU 502012

# Product pictures