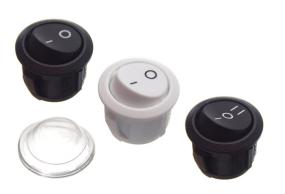

# A Round Toggle - Switch

Switch with various functions, in black or in white plastic. It can be used for 12V, 24V and 230V. Panel-mounted in 21mm hole.

Switch with various functions, in black or in white plastic. It can be used for 12V, 24V and 230V. Panel-mounted in a 21mm hole. The panel-thickness can only be 0.7-3mm.

- On / Off Standard on/off switch
- On / Off / On Switch with two different on-positions
- (On) / Off / (On) Switch with two different momentary positions (resets to off)
- Off / (On) Switch with one momentary position (resets to off)

## Dust cap

The transparent cap is pushed down over the switch, to protect it against dust and dirt. This will extend the lifetime of the switch, in environments with dirty fingers and dust in the air. Mounting it is easy, and it is held well in place, after the switch has been pushed in to the mounting hole.