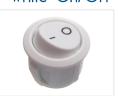

tch with two different momentary positions (resets to off)
- Off / (On) Switch with one momentary position (resets to off)

There are cable-lug pins at the bottom with dimensions 4,75 x 0,8mm.

## Dust cap

The transparent cap is pushed down over the switch, to protect it against dust and dirt. This will extend the lifetime of the switch, in environments with dirty fingers and dust in the air. Mounting it is easy, and it is held well in place, after the switch has been pushed in to the mounting hole.

# matronics.

Buy online at <a href="https://www.matronics.eu/502002">www.matronics.eu/502002</a>

### **Specifications**

Max voltage 250V Max current 10A

# Product overview

#### Black On/Off



SKU 502002

# Black On/Off/On



SKU 502006

#### Off / (On)



SKU 502008

#### White On/Off



SKU 502003

# Black (On)/Off/(On)



SKU 502007

### Dust cap



SKU 502012

# Product pictures