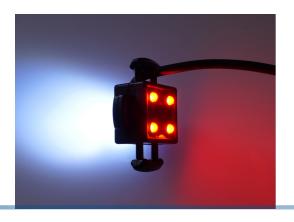

## LED Wobble Lamp Effort I2V

It is used for converting stalk markers with incandescent bulbs to LED. Available in Yellow/Red and White/Red.

It is used for converting stalk markers with incandescent bulbs to LED. Available in Yellow/Red and White/Red. The size is easily adjusted by cutting off the plastic-parts in the sides. Yellow LEDs forward and red LEDs backwards.

matronics.11

Buy online at <a href="https://www.matronics.eu/25605001">www.matronics.eu/25605001</a>

Delivered ready to connect to 12V with a 0.8m cable.