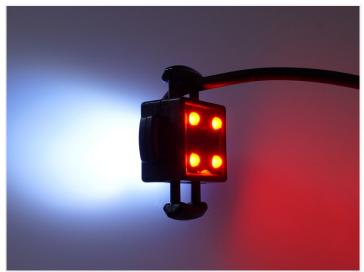

## LED Wobble Lamp Effort I2V

It is used for converting stalk markers with incandescent bulbs to LED. Available in Yellow/Red and White/Red.



It is used for converting stalk markers with incandescent bulbs to LED. Available in Yellow/Red and White/Red. The size is easily adjusted by cutting off the plastic-parts in the sides. Yellow LEDs forward and red LEDs backwards.

matronics.11

Buy online at <a href="https://www.matronics.eu/25605001">www.matronics.eu/25605001</a>

Delivered ready to connect to 12V with a 0.8m cable.

### Product overview

#### White/Red



SKU 25605000

#### Red/Yellow



SKU 25605001

# Product pictures