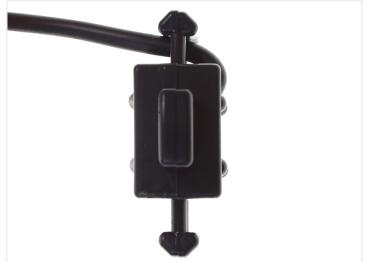

## LED Wobble Lamp Effort I2V

It is used for converting stalk markers with incandescent bulbs to LED. Available in Yellow/Red and White/Red.

It is used for converting stalk markers with incandescent bulbs to LED. Available in Yellow/Red and White/Red. The size is easily adjusted by cutting off the plastic-parts in the sides. Yellow LEDs forward and red LEDs backwards.

# Product pictures