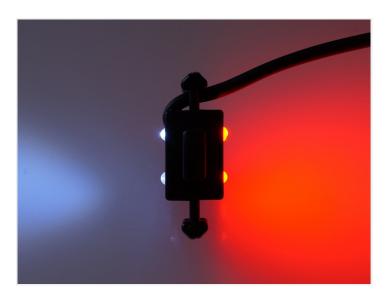

## LED Wobble Lamp Effort I2V

It is used for converting stalk markers with incandescent bulbs to LED. Available in Yellow/Red and White/Red.



It is used for converting stalk markers with incandescent bulbs to LED. Available in Yellow/Red and White/Red. The size is easily adjusted by cutting off the plastic-parts in the sides. Yellow LEDs forward and red LEDs backwards.

matronics.11

Buy online at <a href="https://www.matronics.eu/25605001">www.matronics.eu/25605001</a>

Delivered ready to connect to 12V with a 0.8m cable.

### Product overview

#### White/Red



SKU 25605000

#### Red/Yellow



SKU 25605001

# Product pictures