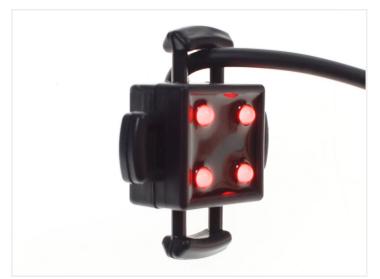

## LED Wobble Lamp Effort I2V

It is used for converting stalk markers with incandescent bulbs to LED. Available in Yellow/Red and White/Red.

It is used for converting stalk markers with incandescent bulbs to LED. Available in Yellow/Red and White/Red. The size is easily adjusted by cutting off the plastic-parts in the sides. Yellow LEDs forward and red LEDs backwards.

# Product pictures