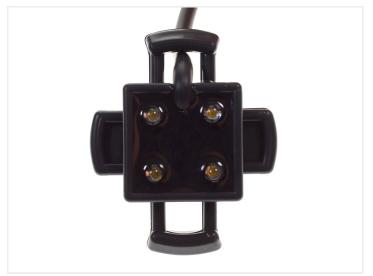

## LED Wobble Lamp Effort I2V

It is used for converting stalk markers with incandescent bulbs to LED. Available in Yellow/Red and White/Red.

It is used for converting stalk markers with incandescent bulbs to LED. Available in Yellow/Red and White/Red. The size is easily adjusted by cutting off the plastic-parts in the sides. Yellow LEDs forward and red LEDs backwards.

matronics.11

Buy online at <a href="https://www.matronics.eu/25605001">www.matronics.eu/25605001</a>

Delivered ready to connect to 12V with a 0.8m cable.