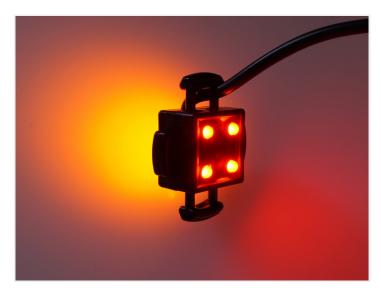

## LED Wobble Lamp Effort I2V

It is used for converting stalk markers with incandescent bulbs to LED. Available in Yellow/Red and White/Red.

It is used for converting stalk markers with incandescent bulbs to LED. Available in Yellow/Red and White/Red. The size is easily adjusted by cutting off the plastic-parts in the sides. Yellow LEDs forward and red LEDs backwards.

# Product pictures