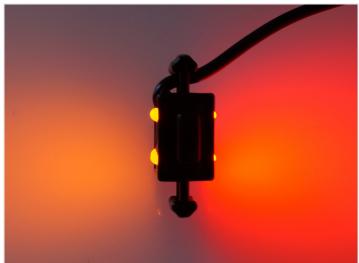

## LED Wobble Lamp Effort I2V

It is used for converting stalk markers with incandescent bulbs to LED. Available in Yellow/Red and White/Red.

It is used for converting stalk markers with incandescent bulbs to LED. Available in Yellow/Red and White/Red. The size is easily adjusted by cutting off the plastic-parts in the sides. Yellow LEDs forward and red LEDs backwards.

# Product pictures