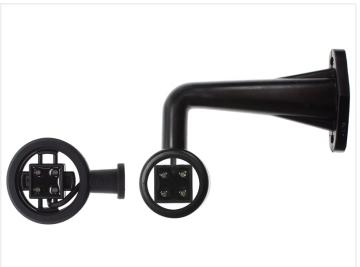

## LED Wobble Lamp Effort I2V

It is used for converting stalk markers with incandescent bulbs to LED. Available in Yellow/Red and White/Red.



It is used for converting stalk markers with incandescent bulbs to LED. Available in Yellow/Red and White/Red. The size is easily adjusted by cutting off the plastic-parts in the sides. Yellow LEDs forward and red LEDs backwards.

matronics.11

Buy online at <a href="https://www.matronics.eu/25605001">www.matronics.eu/25605001</a>

Delivered ready to connect to 12V with a 0.8m cable.

### Product overview

#### White/Red



SKU 25605000

#### Red/Yellow



SKU 25605001

# Product pictures