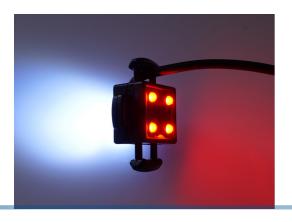

# LED clearance light insert 24V

Universal insert that fits it to clearance light arms. Adjustable to 3 different sizes. Various light-models.

Universal insert that fits it to clearance light arms, as replacement of the original. They can be adjusted to 3 different sizes, by cutting off the arms on the sides. There are various light-models and some with longer cable.

# Product pictures