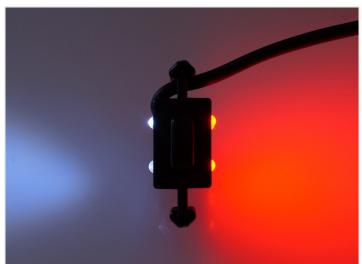

# Product pictures

# White / Red, O.8m cable

SKU 24605000 Consumption: 15 ma-036V Operation Voltage: 20-33V

Yellow / Yellow, O.8m cable

SKU 24605015