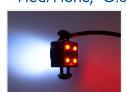

# LED clearance light insert 24V

Universal insert that fits it to clearance light arms. Adjustable to 3 different sizes. Various light-models.



Universal insert that fits it to clearance light arms, as replacement of the original. They can be adjusted to 3 different sizes, by cutting off the arms on the sides. There are various light-models and some with longer cable.

If you want special colors and cables this is often also possible by contacting us.

Diameters: 63mm, 52mm, 45mm. The thickness is 24mm.

# matronics.11

Buy online at www.matronics.eu/24605000

# **Specifications**

Voltage 24V DC

#### Product overview

# White / Red, O.8m cable



SKU 24605000 Consumption: 15 ma-036V Operation Voltage: 20-33V

Yellow / Yellow, O.8m cable



SKU 24605015

#### Red/None, O.8m cable



SKU 24605003

### Red/Red, O.8m cable



SKU 24605016

#### White/None, O.8m cable



SKU 24605002

# Product pictures