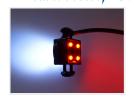

# LED clearance light insert 24V

Universal insert that fits it to clearance light arms. Adjustable to 3 different sizes. Various light-models.

Universal insert that fits it to clearance light arms, as replacement of the original. They can be adjusted to 3 different sizes, by cutting off the arms on the sides. There are various light-models and some with longer cable.

# White / Red, O.8m cable

SKU 24605000 Consumption: 15 ma-036V Operation Voltage: 20-33V

Yellow / Yellow, O.8m cable

SKU 24605015

# Product pictures