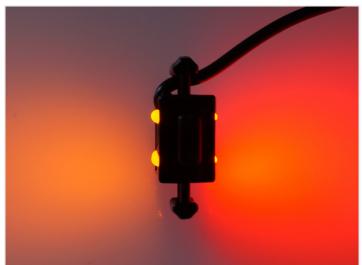

# LED clearance light insert 24V

Universal insert that fits it to clearance light arms. Adjustable to 3 different sizes. Various light-models.

Universal insert that fits it to clearance light arms, as replacement of the original. They can be adjusted to 3 different sizes, by cutting off the arms on the sides. There are various light-models and some with longer cable.

### Red/Red, O.8m cable

SKU 24605016

# Product pictures