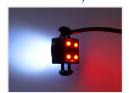

# LED clearance light insert 24V

Universal insert that fits it to clearance light arms. Adjustable to 3 different sizes. Various light-models.

Universal insert that fits it to clearance light arms, as replacement of the original. They can be adjusted to 3 different sizes, by cutting off the arms on the sides. There are various light-models and some with longer cable.

# White / Red, O.8m cable

SKU 24605000 Consumption: 15 ma-036V Operation Voltage: 20-33V

Yellow / Yellow, O.8m cable

SKU 24605015

# Product pictures