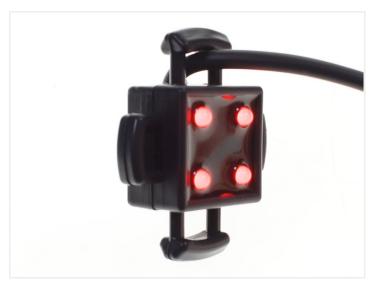

# LED clearance light insert 24V

Universal insert that fits it to clearance light arms. Adjustable to 3 different sizes. Various light-models.

Universal insert that fits it to clearance light arms, as replacement of the original. They can be adjusted to 3 different sizes, by cutting off the arms on the sides. There are various light-models and some with longer cable.

# White / Red, O.8m cable

SKU 24605000 Consumption: 15 ma-036V Operation Voltage: 20-33V

Yellow / Yellow, O.8m cable

SKU 24605015