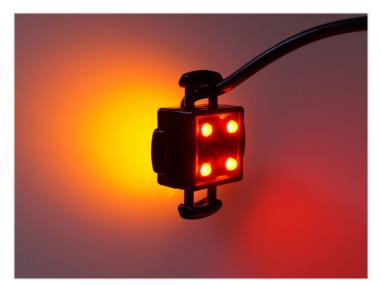

Various light-models.



Universal insert that fits it to clearance light arms, as replacement of the original. They can be adjusted to 3 different sizes, by cutting off the arms on the sides. There are various light-models and some with longer cable.

If you want special colors and cables this is often also possible by contacting us.

Diameters: 63mm, 52mm, 45mm. The thickness is 24mm.

# matronics.11

Buy online at www.matronics.eu/24605000

# **Specifications**

Voltage 24V DC

#### Product overview

# White / Red, O.8m cable



SKU 24605000 Consumption: 15 ma-036V Operation Voltage: 20-33V

Yellow / Yellow, O.8m cable



SKU 24605015

#### Red/None, O.8m cable



SKU 24605003

### Red/Red, O.8m cable



SKU 24605016

#### White/None, O.8m cable



SKU 24605002

# Product pictures