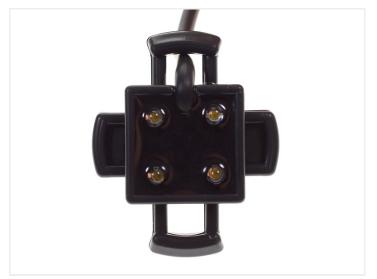

# LED clearance light insert 24V

Universal insert that fits it to clearance light arms. Adjustable to 3 different sizes. Various light-models.

Universal insert that fits it to clearance light arms, as replacement of the original. They can be adjusted to 3 different sizes, by cutting off the arms on the sides. There are various light-models and some with longer cable.

If you want special colors and cables this is often also possible by contacting us.

Diameters: 63mm, 52mm, 45mm. The thickness is 24mm.

# Product pictures