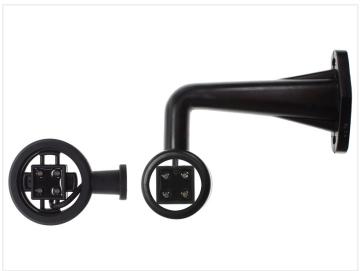

# LED clearance light insert 24V

Universal insert that fits it to clearance light arms. Adjustable to 3 different sizes. Various light-models.

Universal insert that fits it to clearance light arms, as replacement of the original. They can be adjusted to 3 different sizes, by cutting off the arms on the sides. There are various light-models and some with longer cable.

If you want special colors and cables this is often also possible by contacting us.

Diameters: 63mm, 52mm, 45mm. The thickness is 24mm.