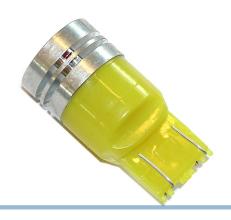

## Yellow 3W LED Bulb -12V (21/5 Watt) 7443

A powerful 7443/W21/5W bulb with 1 piece 3 Watt yellow diode. It is typically used as run/turn signals.

matronics.

Buy online at www.matronics.eu/120296

A powerful 7443/W21/5W bulb with 1 piece 3 Watt yellow diode.

This bulb is used as run/turn signals, where all the diodes are lit all the time with a brightness that fit respectively to 5 or 21 Watt.

Note: Switching the turn signals bulb with a LED bulb will result in the light blinking faster as usual. You will therefore need to use <u>cheat resistors</u>, which use the same effect as an ordinary light bulb.

Total length is 40 mm.