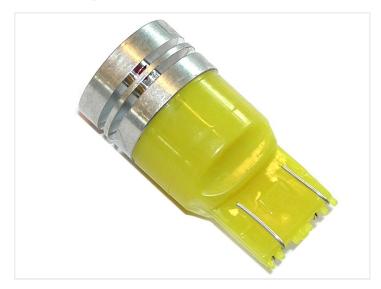

## Yellow 3W LED Bulb -12V (21/5 Watt) 7443

A powerful 7443/W21/5W bulb with 1 piece 3 Watt yellow diode. It is typically used as run/turn signals.

matronics.

Buy online at www.matronics.eu/120296

A powerful 7443/W21/5W bulb with 1 piece 3 Watt yellow diode.

This bulb is used as run/turn signals, where all the diodes are lit all the time with a brightness that fit respectively to 5 or 21 Watt.

Note: Switching the turn signals bulb with a LED bulb will result in the light blinking faster as usual. You will therefore need to use <u>cheat resistors</u>, which use the same effect as an ordinary light bulb.

Total length is 40 mm.