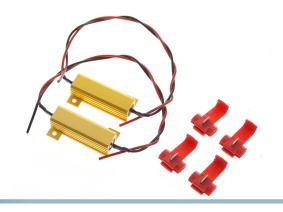

## 2 pieces Canbus - Resistors - I2V/2IW

A smart way to eliminate error messages, when converting to LED bulbs.

When switching the fog/tail lights with LED styling lamps or the diode bulbs, the power consumption will be lower than usual and thare can be therefore experienced error messages on some newer cars with Can-Bus or bulb-control. You will therefore need to apply these "cheat resistors", which raise the consumption, so that it matches a regular bulb. The resistors will be connected to the + and - approach from the car.

1 set of brake lights-resistors 21W suit 2 fog lights/daytime running lights/tail lights.