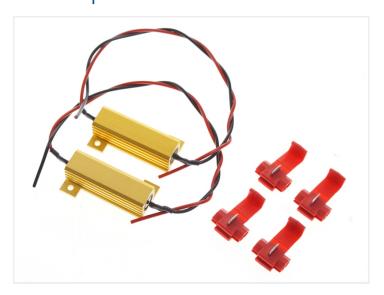

## 2 pieces Canbus - Resistors - I2V/2IW

A smart way to eliminate error messages, when converting to LED bulbs.

When switching the fog/tail lights with LED styling lamps or the diode bulbs, the power consumption will be lower than usual and thare can be therefore experienced error messages on some newer cars with Can-Bus or bulb-control. You will therefore need to apply these "cheat resistors", which raise the consumption, so that it matches a regular bulb. The resistors will be connected to the + and - approach from the car.

1 set of brake lights-resistors 21W suit 2 fog lights/daytime running lights/tail lights.