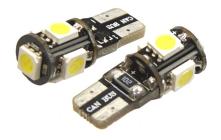

### LED positionslight, 5xSMD I2V - W3W / W5W

24V W3W/W5W LED bulbs with 5 strong SMD LEDs. They are typically used as position lights and flashers.

The price is for a set of 2 light bulbs.

24V LED bulb W3W/W5W with 5 high SMD LEDs. Are typically used to position lights and flashers mm.

The brightness is equivalent to about 5 Watts. - Note that these light bulbs do not tolerate high heat from the headlights etc.

The diameter of the bulb is 11 mm.

Length: 28 mm (measured from the bottom to the diode peak). A built-in voltage regulation protects against high charging voltage.