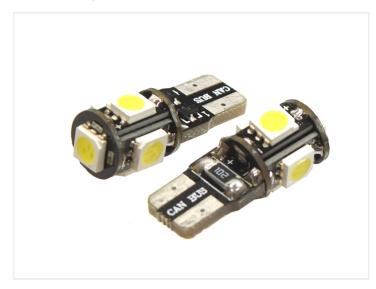

### LED positionslight, 5xSMD I2V - W3W / W5W

24V W3W/W5W LED bulbs with 5 strong SMD LEDs. They are typically used as position lights and flashers.

The price is for a set of 2 light bulbs.

24V LED bulb W3W/W5W with 5 high SMD LEDs. Are typically used to position lights and flashers mm.

The brightness is equivalent to about 5 Watts. - Note that these light bulbs do not tolerate high heat from the headlights etc.

The diameter of the bulb is 11 mm.

Length: 28 mm (measured from the bottom to the diode peak). A built-in voltage regulation protects against high charging voltage.