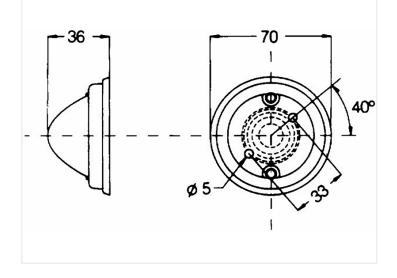

You can fit a festoon 36 / 38mm inside the light housing. You can choose from our range of festoon LED bulbs that you can find under related products.

Chrome ring in classic design and rubber base on the backside. There are 2 holes for mounting screws (M4).