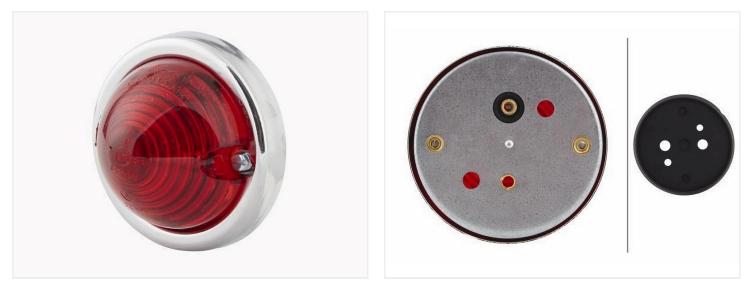

## Hella markerlamp - Red glass

Original Hella markerlamp with red glass. They are often used for inside lightning in trucks.

Original Hella markerlamp with red glass. They are often used for lightning inside trucks.

You can fit a festoon 36 / 38mm inside the light housing. You can choose from our range of festoon LED bulbs that you can find under related products.

Chrome ring in classic design and rubber base on the backside. There are 2 holes for mounting screws (M4).