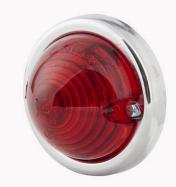

## Hella markerlamp - Red glass

Original Hella markerlamp with red glass. They are often used for inside lightning in trucks.

Original Hella markerlamp with red glass. They are often used for lightning inside trucks.

You can fit a festoon 36 / 38mm inside the light housing. You can choose from our range of festoon LED bulbs that you can find under related products.

Chrome ring in classic design and rubber base on the backside. There are 2 holes for mounting screws (M4).