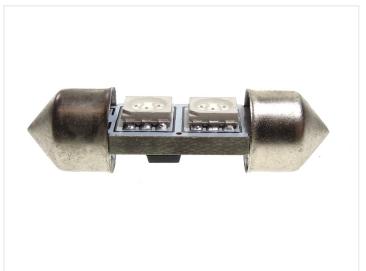

### 30mm 2 x S - Flux Festoon Bulb I2V

With 2 pcs. 3-Chip SuperFlux/SMD diodes inside.

An extra heavy the pointed bulb with 2 pcs. SuperFlux LEDs and the white with SMD. Our Superflux and SMD diodes are made with 3-Chip technology, which makes them 3 times more powerful than normal superflux LEDs.

In addition, it has also a built-in voltage regulator, so that it is protected, for example, high charging voltage.

REF. no: 269, 12844, SV8, 5, C5W, 12V