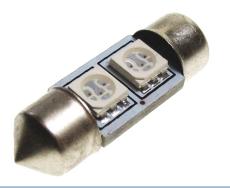

### 30mm 2 x S - Flux Festoon Bulb I2V

With 2 pcs. 3-Chip SuperFlux/SMD diodes inside.

An extra heavy the pointed bulb with 2 pcs. SuperFlux LEDs and the white with SMD. Our Superflux and SMD diodes are made with 3-Chip technology, which makes them 3 times more powerful than normal superflux LEDs.

In addition, it has also a built-in voltage regulator, so that it is protected, for example, high charging voltage.

REF. no: 269, 12844, SV8, 5, C5W, 12V