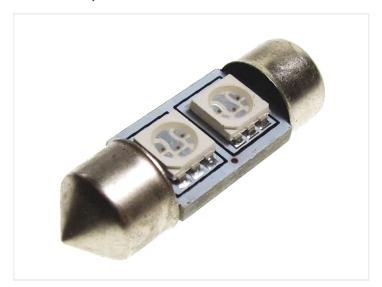

### 30mm 2 x S - Flux Festoon Bulb I2V

With 2 pcs. 3-Chip SuperFlux/SMD diodes inside.

An extra heavy the pointed bulb with 2 pcs. SuperFlux LEDs and the white with SMD. Our Superflux and SMD diodes are made with 3-Chip technology, which makes them 3 times more powerful than normal superflux LEDs.

In addition, it has also a built-in voltage regulator, so that it is protected, for example, high charging voltage.

REF. no: 269, 12844, SV8, 5, C5W, 12V