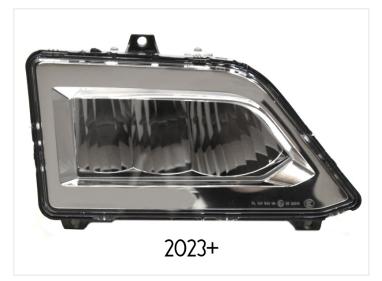

# Additional position light for Scania LED Top High beam 2023+

LED emitter for position light, that fits in to the top high beam on Scania trucks 2023+. Available with single and dual color as well as strobe.

LED emitter for position light, that fits in to the top high beam on Scania trucks from 2023+. Is mounted on top of the existing emitter, where it lights up all of the reflector.

The emitter is available with single color, dual color as well as with strobe / warning light. Emitters with strobe has 3 high power LEDs