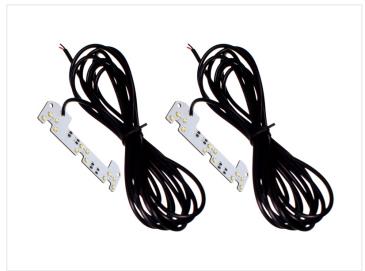

#### Dual color

There is 3 meter cable on each board. There is one minus and two pluswires. You should never have both colors turned on, so you need to use a toggle switch to change between the colors.