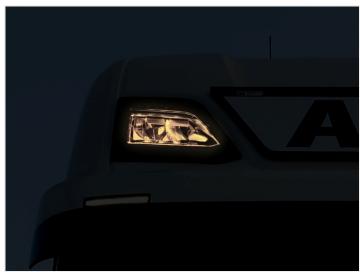

# Additional position light for Scania LED Top High beam 2023+

LED emitter for position light, that fits in to the top high beam on Scania trucks 2023+. Available with single and dual color as well as strobe.

LED emitter for position light, that fits in to the top high beam on Scania trucks from 2023+. Is mounted on top of the existing emitter, where it lights up all of the reflector.

The emitter is available with single color, dual color as well as with strobe / warning light. Emitters with strobe has 3 high power LEDs

## Product pictures