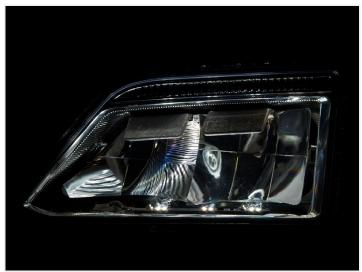

e removed. The included spacers must be placed in between the original emitter and our emitters, and then you use the screws to fasten everything together.

The wires is then feed through the lamp, this can be done with a hole, or you can feed the wire through one the valve holes on the backside.

## matronics<sub>4</sub>

Buy online at www.matronics.eu/240884-AMCW

#### Product overview

#### Yellow



SKU 240884-AM

#### Warm white



SKU 240884-WW

#### Dual Color Amber / Xenon White + Strobe



SKU 240917-AM

#### Dual Color Yellow / Xenon White



SKU 240884-AMCW

#### Xenon white



SKU 240884-CW

### Golden yellow



SKU 240884-GY

#### Dual Color Amber / Warm White + Strobe



SKU 240917-WWAMAM

#### Dual Color Yellow / Warm White



SKU 240884-AMWW

## Product pictures