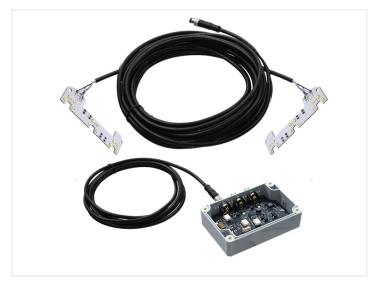

#### Dual color + flash

Standard strobecolor is yellow, but it can be customized to eg. blue or white for special purpose vehicles.

There is 6 meter cable on the emitter with M8 connectors, that can be connected to the included controller. The controller manages the two colors, and automatically turn them off when you enable the strobe light. The controller itself has 3 meter wire. The cable has 4 wires:

- Minus Green cable
- Plus for white position light White cable
- Plus for yellow position light Yellow cable
- Plus for strobe light Brown cable