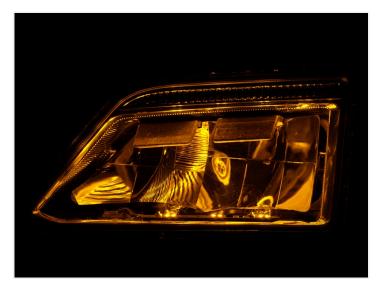

be removed. The included spacers must be placed in between the original emitter and our emitters, and then you use the screws to fasten everything together.

The wires is then feed through the lamp, this can be done with a hole, or you can feed the wire through one the valve holes on the backside.

## matronics<sub>4</sub>

Buy online at www.matronics.eu/240884-AMCW

#### Product overview

#### Yellow



SKU 240884-AM

#### Warm white



SKU 240884-WW

#### Dual Color Amber / Xenon White + Strobe



SKU 240917-AM

#### Dual Color Yellow / Xenon White



SKU 240884-AMCW

#### Xenon white



SKU 240884-CW

### Golden yellow



SKU 240884-GY

#### Dual Color Amber / Warm White + Strobe



SKU 240917-WWAMAM

#### Dual Color Yellow / Warm White



SKU 240884-AMWW

## Product pictures