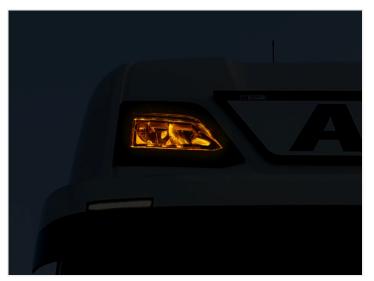

# Additional position light for Scania LED Top High beam 2023+

LED emitter for position light, that fits in to the top high beam on Scania trucks 2023+. Available with single and dual color as well as strobe.

LED emitter for position light, that fits in to the top high beam on Scania trucks from 2023+. Is mounted on top of the existing emitter, where it lights up all of the reflector.

The emitter is available with single color, dual color as well as with strobe / warning light. Emitters with strobe has 3 high power LEDs