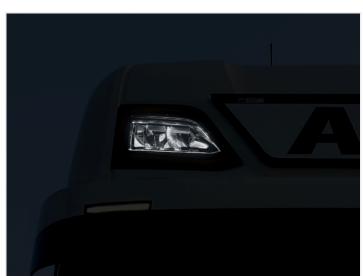

# Additional position light for Scania LED Top High beam 2023+

LED emitter for position light, that fits in to the top high beam on Scania trucks 2023+. Available with single and dual color as well as strobe.

LED emitter for position light, that fits in to the top high beam on Scania trucks from 2023+. Is mounted on top of the existing emitter, where it lights up all of the reflector.

The emitter is available with single color, dual color as well as with strobe / warning light. Emitters with strobe has 3 high power LEDs

## Product pictures