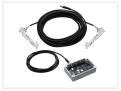

#### Dual color + flash

Standard strobecolor is yellow, but it can be customized to eg. blue or white for special purpose vehicles.

There is 6 meter cable on the emitter with M8 connectors, that can be connected to the included controller. The controller manages the two colors, and automatically turn them off when you enable the strobe light. The controller itself has 3 meter wire. The cable has 4 wires:

- Minus Green cable
- Plus for white position light White cable
- Plus for yellow position light Yellow cable
- Plus for strobe light Brown cable