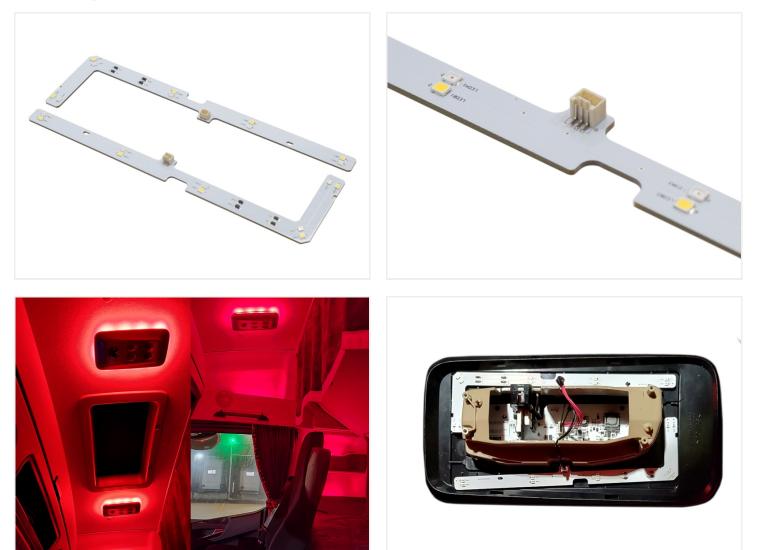

# Mercedes Actros +2023 LED ceiling lamp conversion kit

Replace the blue and yellow light in the original ceiling lamp, with our emitter, that lights in red and neutral white.

Replace the blue and yellow light in the original ceiling lamp, with our emitter, that standard has red and neutral white light color. You can dim it like the original emitter from the display.

It is also available as RGB, but this is not plug-and-play, as it requires a RGB controller. There is no connector, but 4 x 1 meter wires.

The emitter can be made with two other light colors by request.

Each board has  $2 \times 5$  LEDs (or  $5 \times RGB$  LEDs), where the original has 5 + 3.

#### Mounting

The ceiling lamp is taken down, and the rear shield is removed. The emitters are connected with a plug that is disconnected. The emitters are removed and the new are connected. The lamp is mounted and tested.

#### Red / Neutral white

SKU 24621040-RDNW