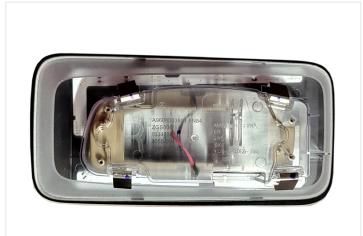

#### Mounting

The ceiling lamp is taken down, and the rear shield is removed. The emitters are connected with a plug that is disconnected. The emitters are removed and the new are connected. The lamp is mounted and tested.