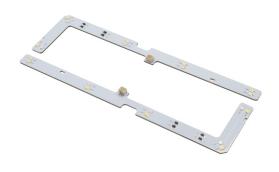

Each board has  $2 \times 5$  LEDs (or  $5 \times RGB$  LEDs), where the original has 5 + 3.

#### Mounting

The ceiling lamp is taken down, and the rear shield is removed. The emitters are connected with a plug that is disconnected. The emitters are removed and the new are connected. The lamp is mounted and tested.