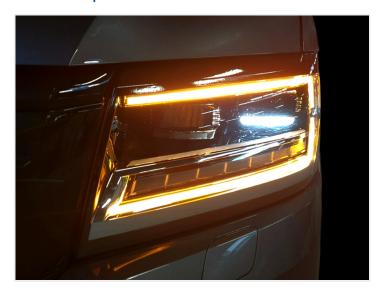

# MAN TGE / W Crafter LED DRL conversion kit (2020+)

Complete conversion kit for MAN TGE / VW Crafter, to replace the cold white LED DRL with yellow/orange light. Simple to replace.

Complete conversion kit for MAN TGE / VW Crafter with LED headlights from 2020+, to replace the cold white LED DRL with yellow/orange light. The 10 bright high power LEDs create an equivalent brightness to the original.

Notice that this set only replaces the top and bottom line, the short in the middle cannot be replaced, and will stay white. Thermal paste is included in the kit.