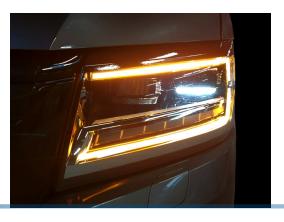

# MAN TGE / W Crafter LED DRL conversion kit (2020+)

Complete conversion kit for MAN TGE / VW Crafter, to replace the cold white LED DRL with yellow/orange light. Simple to replace.

Complete conversion kit for MAN TGE / VW Crafter with LED headlights from 2020+, to replace the cold white LED DRL with yellow/orange light. The 10 bright high power LEDs create an equivalent brightness to the original.

Notice that this set only replaces the top and bottom line, the short in the middle cannot be replaced, and will stay white. Thermal paste is included in the kit.