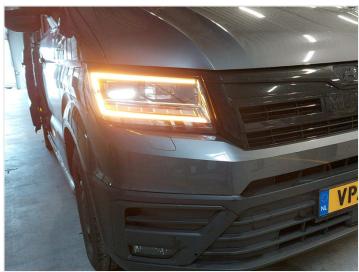

# MAN TGE / W Crafter LED DRL conversion kit (2020+)

Complete conversion kit for MAN TGE / VW Crafter, to replace the cold white LED DRL with yellow/orange light. Simple to replace.

Complete conversion kit for MAN TGE / VW Crafter with LED headlights from 2020+, to replace the cold white LED DRL with yellow/orange light. The 10 bright high power LEDs create an equivalent brightness to the original.

Notice that this set only replaces the top and bottom line, the short in the middle cannot be replaced, and will stay white. Thermal paste is included in the kit.