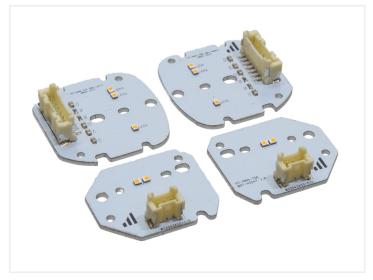

# MAN TGE / W Crafter LED DRL conversion kit (2020+)

Complete conversion kit for MAN TGE / VW Crafter, to replace the cold white LED DRL with yellow/orange light. Simple to replace.

Complete conversion kit for MAN TGE / VW Crafter with LED headlights from 2020+, to replace the cold white LED DRL with yellow/orange light. The 10 bright high power LEDs create an equivalent brightness to the original.

#### Mounting

The emitters are relatively easy to mount, but it is required to remove large parts of the front, to access the headlights.

- The original emitters are mounted on heatsinks placed on the backside of the headlights. Remove the headlights, and then the heatsinks.
- The original emitters are connected with a connector, that is disconnected.
- Remove the emitters from the heatsink, and clean the heatsinks of any thermal paste.
- New thermal paste is applied on the emitters, take special care on the area behind the LEDs. The emitters are placed on the heatsink.
- The heatsinks are mounted on the headlight, and the headlight is then tested, before mounting it again.