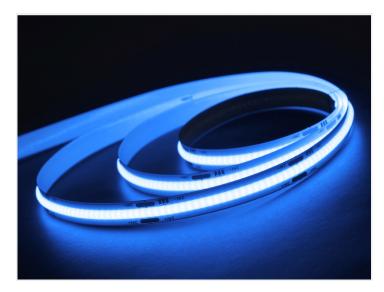

## Matronics Interior Lightbar (Anodiseret) (Anodized), 300cm - 24V 45,0W - Blue - Clearance 226

Completely assembled Matronics Interior Lightbar (Anodiseret) (Anodized) 300cm length, with 24V Blue LED strip.

Completely assembled Matronics Interior Lightbar (Anodiseret) (Anodized) 300cm length, with 24V Blue LED strip.

You can find more description about this product on the product page.

Note that this product is a clearance sale. We only have 1 profile(s) in stock. We might be able to make more, but the price will be higher. <u>Contact us if you have questions.</u>

Data:

Length: 300cm Watt: 45,0 Watt Color: Blue

Beam: 120 grader

Light output: 900 lumen

Voltage: 24V