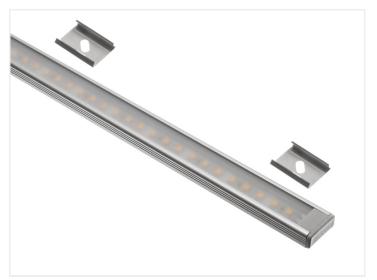

## Matronics Interior Lightbar (Anodiseret) (Anodized), 300cm - 24V 45,0W - Blue - Clearance 226

Completely assembled Matronics Interior Lightbar (Anodiseret) (Anodized) 300cm length, with 24V Blue LED strip.

Completely assembled Matronics Interior Lightbar (Anodiseret) (Anodized) 300cm length, with 24V Blue LED strip.

You can find more description about this product on the product page.

Note that this product is a clearance sale. We only have 1 profile(s) in stock. We might be able to make more, but the price will be higher. <u>Contact us if you have questions.</u>

Data:

Length: 300cm Watt: 45,0 Watt Color: Blue

Beam: 120 grader

Light output: 900 lumen

Voltage: 24V