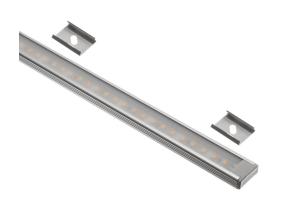

## Matronics Interior Lightbar (Anodiseret) (Anodized), 300cm - 24V 45,0W - Blue - Clearance 226

Completely assembled Matronics Interior Lightbar (Anodiseret) (Anodized) 300cm length, with 24V Blue LED strip.

Completely assembled Matronics Interior Lightbar (Anodiseret) (Anodized) 300cm length, with 24V Blue LED strip.

You can find more description about this product on the product page.

Note that this product is a clearance sale. We only have 1 profile(s) in stock. We might be able to make more, but the price will be higher. <u>Contact us if you have questions.</u>

Data:

Length: 300cm Watt: 45,0 Watt Color: Blue

Beam: 120 grader

Light output: 900 lumen

Voltage: 24V