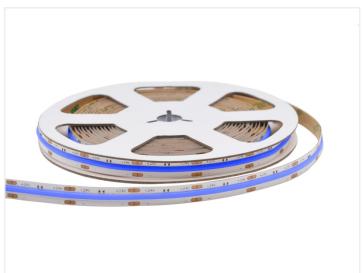

## Matronics Interior Lightbar (Anodiseret) (Anodized), 300cm - 24V 45,0W - Blue - Clearance 226

Completely assembled Matronics Interior Lightbar (Anodiseret) (Anodized) 300cm length, with 24V Blue LED strip.

Completely assembled Matronics Interior Lightbar (Anodiseret) (Anodized) 300cm length, with 24V Blue LED strip.

You can find more description about this product on the product page.

Note that this product is a clearance sale. We only have 1 profile(s) in stock. We might be able to make more, but the price will be higher. <u>Contact us if you have questions.</u>

Data:

Length: 300cm Watt: 45,0 Watt Color: Blue

Beam: 120 grader

Light output: 900 lumen

Voltage: 24V