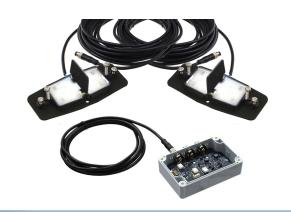

## Matronics Double-Burner emitter with Strobe

Two dual color emitters that fit in to Double-Burner lamps. The included controller handles light color and strobe light.

1Two dual color emitters that fit in to Double-Burner lamps. 12 bright dual color LEDs, and 6 high power LEDs in each emitter, that creates a great position light, and highly visible warning light.

The set contains of these parts for 2 separate Double Burner lamps:

- 2 x Dual Color + Strobe emitters with M8 cables
- 1 x Controller with M8 connectors

The original bulb holder is removed, and our led emitter is fastened through the rubber bases. Finally, you put the original glass over. Bolts and nuts for fastening til emitter is included, as is a foam base, if you do not have the original rubber-base.

Double-burner lamps / glasses are <u>NOT</u> included and are sold separately. Pictures are only for demonstration.

The included controller handles position light color and strobe light.

The controller has 4 modes: