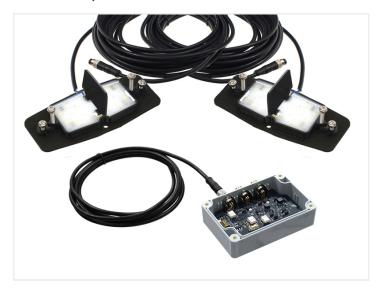

## Matronics Double-Burner emitter with Strobe

Two dual color emitters that fit in to Double-Burner lamps. The included controller handles light color and strobe light.

1Two dual color emitters that fit in to Double-Burner lamps. 12 bright dual color LEDs, and 6 high power LEDs in each emitter, that creates a great position light, and highly visible warning light.

The set contains of these parts for 2 separate Double Burner lamps:

- 2 x Dual Color + Strobe emitters with M8 cables
- 1 x Controller with M8 connectors

The original bulb holder is removed, and our led emitter is fastened through the rubber bases. Finally, you put the original glass over. Bolts and nuts for fastening til emitter is included, as is a foam base, if you do not have the original rubber-base.

Double-burner lamps / glasses are <u>NOT</u> included and are sold separately. Pictures are only for demonstration.

The included controller handles position light color and strobe light.

The controller has 4 modes: