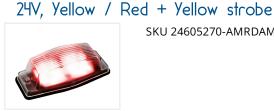

## Product overview

24V, Yellow / Xenon white + Yellow strobe

SKU 24605270-AMCWAM

SKU 24605270-AMRDAM

24V. Yellow / Warm white + Yellow strobe

SKU 24605270-AMWWAM