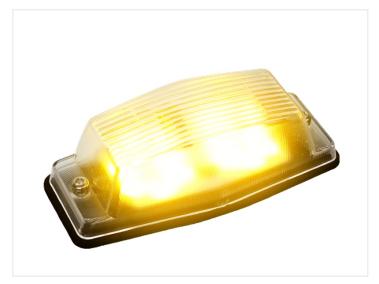

Double-burner lamps / glasses are <u>NOT</u> included and are sold separately. Pictures are only for demonstration.

The included controller handles position light color and strobe light.

The controller has 4 modes:

## Product overview

24V, Yellow / Xenon white + Yellow strobe

SKU 24605270-AMCWAM

SKU 24605270-AMRDAM

24V. Yellow / Warm white + Yellow strobe

SKU 24605270-AMWWAM