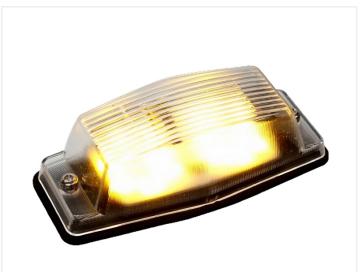

Double-burner lamps / glasses are <u>NOT</u> included and are sold separately. Pictures are only for demonstration.

The included controller handles position light color and strobe light.

The controller has 4 modes:

## Product overview

24V, Yellow / Xenon white + Yellow strobe

SKU 24605270-AMCWAM

SKU 24605270-AMRDAM

24V. Yellow / Warm white + Yellow strobe

SKU 24605270-AMWWAM