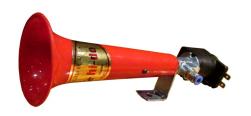

### Original Hi-do Turkish whistle horn

The original Turkish whistle horn from Hi-do. Gives a very high and well-known whistle. Choose between 12V and 24V.

The original Turkish whistle horn from Hi-do. It gives the very high frequent and well-known whistle measuring 125db. The horn is connected to the vehicle's air system. Available as 12V or 24V. It can be used on e.g. cars and vans or for trucks and buses.

6 to 10 bar air pressure is needed.

#### **Specifications**

Decibel v125db(A) ±5 db at 2 meters

Frequency 400Hz Consumption 12V / 3A / 2A 24V