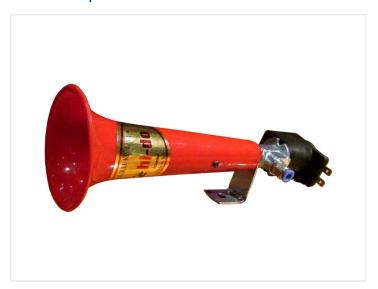

### Original Hi-do Turkish whistle horn

The original Turkish whistle horn from Hi-do. Gives a very high and well-known whistle. Choose between 12V and 24V.

The original Turkish whistle horn from Hi-do. It gives the very high frequent and well-known whistle measuring 125db. The horn is connected to the vehicle's air system. Available as 12V or 24V. It can be used on e.g. cars and vans or for trucks and buses.

6 to 10 bar air pressure is needed.

#### **Specifications**

Decibel v125db(A) ±5 db at 2 meters

Frequency 400Hz Consumption 12V / 3A / 2A 24V