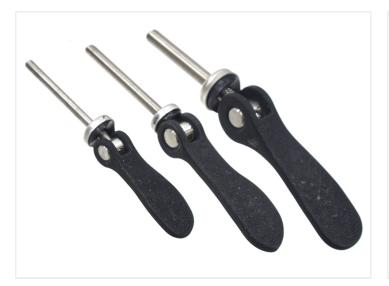

### Excentric clamp lock / cam lever

Cam lever with threaded bolt, that can be used to fasten / lock parts. Easy to release when setup has to be changed.

Cam lever with thread bolt, that can be used to fasten / lock parts. Often used when you need to be able to easily change or adjust a setup without tools. Often seen used on bike seats etc.

#### Product overview

M5 x 50mm

SKU A005474 Dimensions: mm

SKU A006474 Dimensions: mm

M8 x 50mm

SKU A008474 Dimensions: mm

# Product pictures