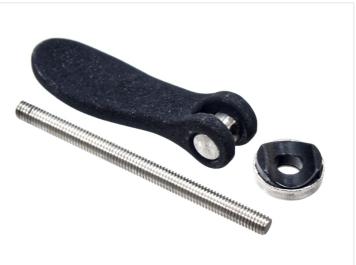

### Excentric clamp lock / cam lever

Cam lever with threaded bolt, that can be used to fasten / lock parts. Easy to release when setup has to be changed.

Cam lever with thread bolt, that can be used to fasten / lock parts. Often used when you need to be able to easily change or adjust a setup without tools. Often seen used on bike seats etc.

The threaded rod can be screwed out of the clamp, and can be replaced with a bolt or similar. You can also shorten the rod.

### Specifications

Material Aluminium, steel and plastic