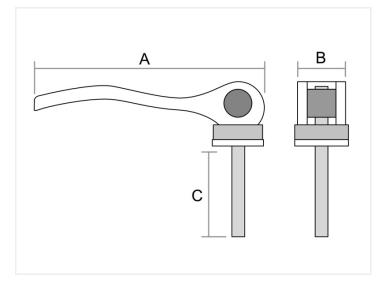

#### Product overview

M5 x 50mm

SKU A005474 Dimensions: mm

SKU A006474 Dimensions: mm

M8 x 50mm

SKU A008474 Dimensions: mm