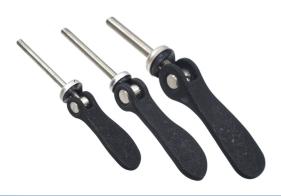

### Excentric clamp lock / cam lever

Cam lever with threaded bolt, that can be used to fasten / lock parts. Easy to release when setup has to be changed.

Cam lever with thread bolt, that can be used to fasten / lock parts. Often used when you need to be able to easily change or adjust a setup without tools. Often seen used on bike seats etc.

The threaded rod can be screwed out of the clamp, and can be replaced with a bolt or similar. You can also shorten the rod.

#### Product overview

M5 x 50mm

SKU A005474 Dimensions: mm

SKU A006474 Dimensions: mm

M8 x 50mm

SKU A008474 Dimensions: mm

# Product pictures