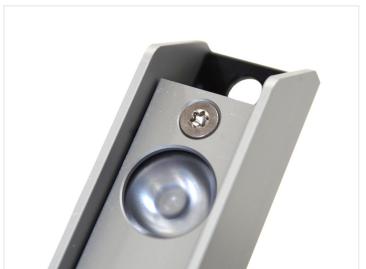

### Matronics Sublight 6 Underwater Light

The Sublight 6 lamp has double the number of LEDs, but almost  $4 \times 10^{-2}$  x more ligh output. Housing in annodized alu and plastic.

Updated and larger model of our Sublight 3 lamps, with almost 4 times more light than the original. The 6 powerful 5W LEDs create a fantastic bright light, and the large 15 degree lenses create a focused beam, with a long visible range.

The housing is made of strongly annodized aluminium and plastic, and with all the electronics encapsulated in resin, you do not have to worry about it being mounted under water.

The lamps have a built-in powersupply, that can be connected to 12V-30V. dc

Consumption 30W

Optics Focused beam, 15 degrees

IP 68