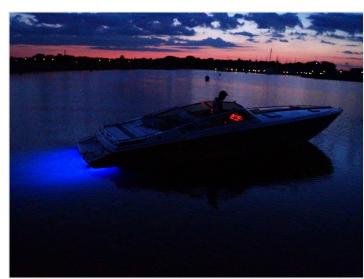

### Matronics Sublight 6 Underwater Light

The Sublight 6 lamp has double the number of LEDs, but almost  $4 \times 10^{-2}$  x more ligh output. Housing in annodized alu and plastic.

Updated and larger model of our Sublight 3 lamps, with almost 4 times more light than the original. The 6 powerful 5W LEDs create a fantastic bright light, and the large 15 degree lenses create a focused beam, with a long visible range.

#### Blue

SKU 720305