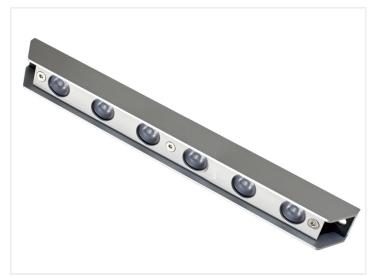

### Matronics Sublight 6 Underwater Light

The Sublight 6 lamp has double the number of LEDs, but almost  $4 \times 10^{-2}$  x more ligh output. Housing in annodized alu and plastic.

Updated and larger model of our Sublight 3 lamps, with almost 4 times more light than the original. The 6 powerful 5W LEDs create a fantastic bright light, and the large 15 degree lenses create a focused beam, with a long visible range.

The housing is made of strongly annodized aluminium and plastic, and with all the electronics encapsulated in resin, you do not have to worry about it being mounted under water.

The lamps have a built-in powersupply, that can be connected to 12V-30V. dc

#### **Specifications**

Dimensions 230 x 25 x 25 mm

Voltage 12-30Vdc

Wire 2 meters mounted on the back

side

Mounting Holes Ø6mm, distance 230mm

--

LEDs 6x High Power - 5W

Consumption 30W

Optics Focused beam, 15 degrees

IP 68