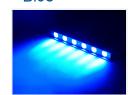

ur Sublight 3 lamps, with almost 4 times more light than the original. The 6 powerful 5W LEDs create a fantastic bright light, and the large 15 degree lenses create a focused beam, with a long visible range.

The housing is made of strongly annodized aluminium and plastic, and with all the electronics encapsulated in resin, you do not have to worry about it being mounted under water.

The lamps have a built-in powersupply, that can be connected to 12V-30V. dc

## matronics<sub>4</sub>

Buy online at www.matronics.eu/720305

#### **Specifications**

Dimensions 230 x 25 x 25 mm

Voltage 12-30Vdc

Wire 2 meters mounted on the back

side

Mounting Holes Ø6mm, distance 230mm

--

LEDs 6x High Power - 5W

Consumption 30W

Optics Focused beam, 15 degrees

IP 68

#### Product overview

#### Blue



SKU 720305

#### White



SKU 720308

# Product pictures