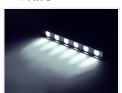

almost 4 times more light than the original. The 6 powerful 5W LEDs create a fantastic bright light, and the large 15 degree lenses create a focused beam, with a long visible range.

The housing is made of strongly annodized aluminium and plastic, and with all the electronics encapsulated in resin, you do not have to worry about it being mounted under water.

The lamps have a built-in powersupply, that can be connected to 12V-30V. dc

## matronics<sub>4</sub>

Buy online at www.matronics.eu/720305

#### **Specifications**

Dimensions 230 x 25 x 25 mm

Voltage 12-30Vdc

Wire 2 meters mounted on the back

side

Mounting Holes Ø6mm, distance 230mm

--

LEDs 6x High Power - 5W

Consumption 30W

Optics Focused beam, 15 degrees

IP 68

#### Product overview

#### Blue



SKU 720305

#### White



SKU 720308

# Product pictures