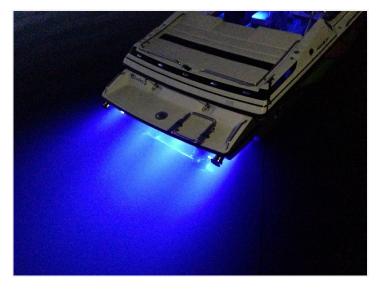

### Matronics Sublight 6 Underwater Light

The Sublight 6 lamp has double the number of LEDs, but almost  $4 \times 10^{-2}$  x more ligh output. Housing in annodized alu and plastic.

Updated and larger model of our Sublight 3 lamps, with almost 4 times more light than the original. The 6 powerful 5W LEDs create a fantastic bright light, and the large 15 degree lenses create a focused beam, with a long visible range.

#### Blue

SKU 720305