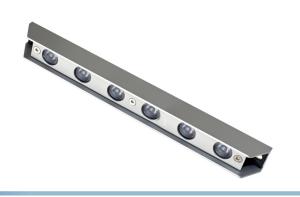

### Matronics Sublight 6 Underwater Light

The Sublight 6 lamp has double the number of LEDs, but almost  $4 \times 10^{-2}$  x more ligh output. Housing in annodized alu and plastic.

Updated and larger model of our Sublight 3 lamps, with almost 4 times more light than the original. The 6 powerful 5W LEDs create a fantastic bright light, and the large 15 degree lenses create a focused beam, with a long visible range.

The housing is made of strongly annodized aluminium and plastic, and with all the electronics encapsulated in resin, you do not have to worry about it being mounted under water.

The lamps have a built-in powersupply, that can be connected to 12V-30V. dc

#### **Specifications**

Dimensions 230 x 25 x 25 mm

Voltage 12-30Vdc

Wire 2 meters mounted on the back

side

Mounting Holes Ø6mm, distance 230mm

--

LEDs 6x High Power - 5W

Consumption 30W

Optics Focused beam, 15 degrees

IP 68