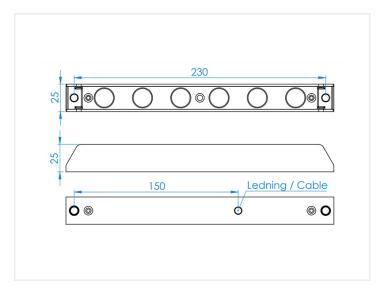

#### **Specifications**

Dimensions 230 x 25 x 25 mm

Voltage 12-30Vdc

Wire 2 meters mounted on the back

side

Mounting Holes Ø6mm, distance 230mm

--

LEDs 6x High Power - 5W