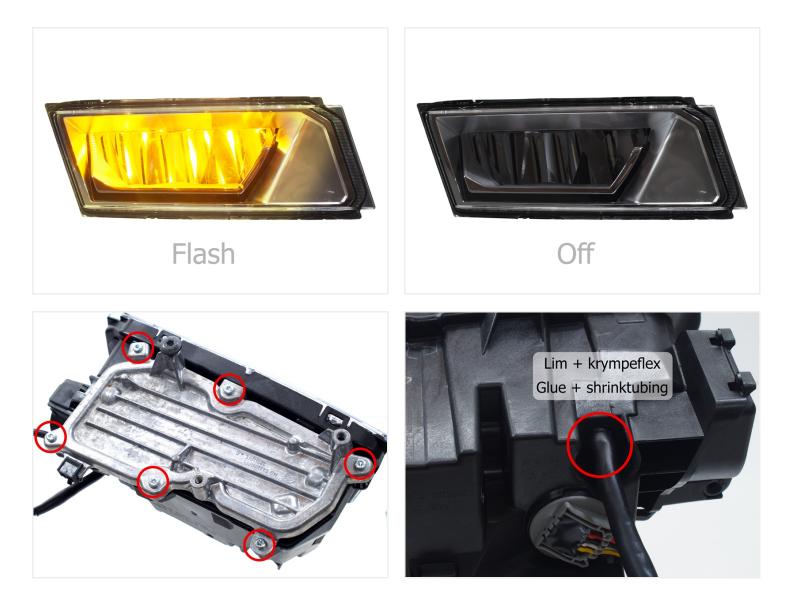

#### Mounting

The lamps have to be opened for mounting. One of the positive changes in the 2023 model of the fog lights, is that they are now very easy to screw apart - no more trouble with glue!

Remove all the screws from the heatsink on the top of the lamp. Remove the heatsink. Remove the screws on the original emitter. Mount our emitter on top of the original, using the included spacer and 14mm screws.

The cable has to be fed out of the lamp. We prefer to use one of the blue valves on the backside. They are simply pulled off. You will have to use pull-cord to do this, from the outside through the valve. It might be necessary to widen the hole with a drill. If the cable has a connector, you will have to cut this off and reassemble afterwards.

When the cable is through the hole, we recommend applying glue around the cable and valve, and a shrink tubing is placed over both. matronics...l Buy online at <u>www.matronics.eu/240882-DC</u>