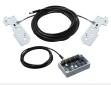

#### Dual color + flash.

An advanced controller is included with the emitters, that have 6 meter cable with M8 connectors, for easy connecting. The controller has a 2m M8 cable for power supply and signals.

The controller has 4 modes:

- White positions light
- Yelllow position light
- Strobe / Warning light
- Greeting function

The strobe function can be controlled by the 3 dip-switches on the board. It has 2 switches for selection of 4 strobe patterns, and a switch for split flash.