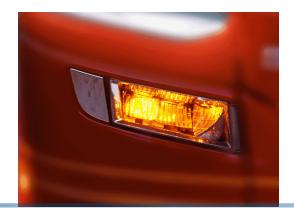

### Additional position light for Scania LED foglight +2023

Emitters for additional position lights in Scania +2023 foglights. Mounted on top of the original. Dual color and with flash.

Emitters with a total of 36 bright LEDs, designed for additional position lights in Scania +2023 foglights. The emitter is available with dual color and dual color with flash. The complete reflector of the lamp is lit up, with non blinding light. The clever design still allows the foglight to work as intended.