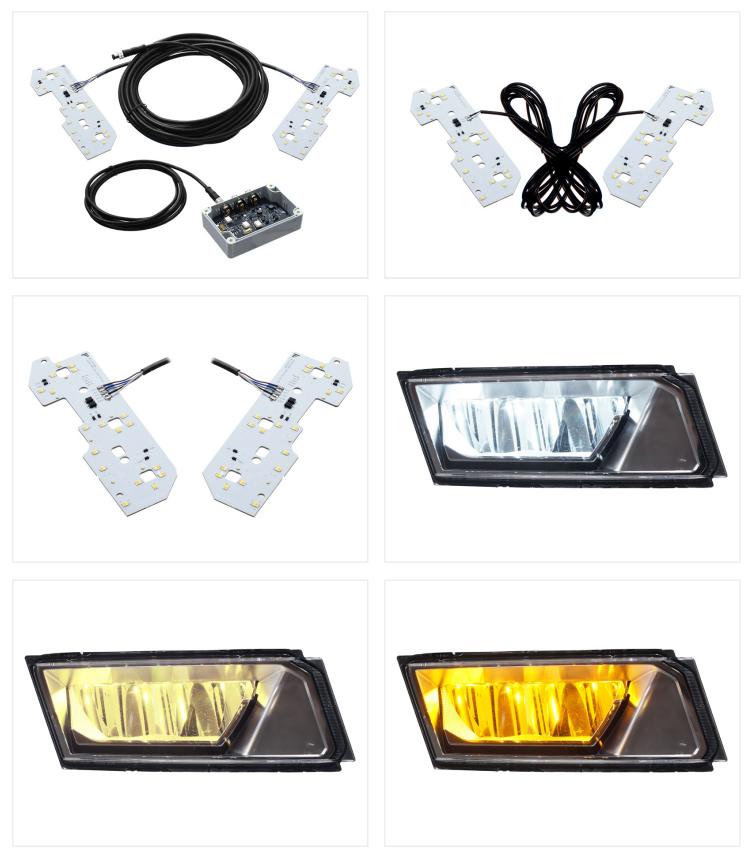

### Additional position light for Scania LED foglight +2023

Emitters for additional position lights in Scania +2023 foglights. Mounted on top of the original. Dual color and with flash.

Emitters with a total of 36 bright LEDs, designed for additional position lights in Scania +2023 foglights. The emitter is available with dual color and dual color with flash. The complete reflector of the lamp is lit up, with non blinding light. The clever design still allows the foglight to work as intended.

#### Dual color

The emitter as two different light-colors, controlled by which cable is connected to plus. There is 3 meter cable on both emitters.

#### Dual color + flash.

An advanced controller is included with the emitters, that have 6 meter cable with M8 connectors, for easy connecting. The controller has a 2m M8 cable for power supply and signals.

### Product overview