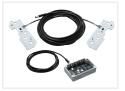

### Additional position light for Scania LED foglight +2023

Emitters for additional position lights in Scania +2023 foglights. Mounted on top of the original. Dual color and with flash.

Emitters with a total of 36 bright LEDs, designed for additional position lights in Scania +2023 foglights. The emitter is available with dual color and dual color with flash. The complete reflector of the lamp is lit up, with non blinding light. The clever design still allows the foglight to work as intended.

#### Dual color + flash.

An advanced controller is included with the emitters, that have 6 meter cable with M8 connectors, for easy connecting. The controller has a 2m M8 cable for power supply and signals.

The controller has 4 modes:

- White positions light
- Yelllow position light
- Strobe / Warning light
- Greeting function

The strobe function can be controlled by the 3 dip-switches on the board. It has 2 switches for selection of 4 strobe patterns, and a switch for split flash.