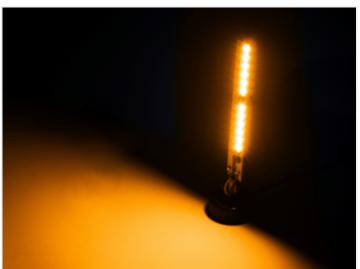

#### Single color, Yellow/White/Warm white

There is 3 meter wire on each emitter, that can be connected to the regular positionlight. There is a plus and minus wire.

### 24V, Yellow

SKU 170089-AM Voltage: 24V

### 24V, Golden yellow

SKU 170089-GY