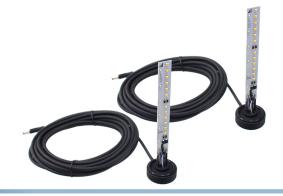

#### Dual color + flash

Standard strobecolor is yellow, but it can be customized to eg. blue or white for special purpose vehicles.

There is 6 meter cable on the emitter with M8 connectors, that can be connected to the included controller. The controller manages the two colors, and automatically turn them off when you enable the strobe light. The controller itself has 3 meter wire. The cable has 4 wires:

- Minus Green cable
- Plus for white position light White cable
- Plus for yellow position light Yellow cable
- Plus for strobe light Brown cable

#### Mounting

- Disassemble the bracket on the bottom of the man
- Drill a 20mm hole in the middle of the 3 bolts. See the drawing under pictures.
- Mount the big black sealing over the emitter
- Place the emitter in the hole you just drilled.
- The bracket is then placed over the end of the emitter.
- Use the supplied spacers and bolts to fasten the bracket.