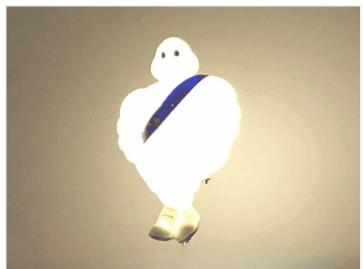

#### Additional position light for Michelin Man / Mascot

Powerful LED emitters for additional position light for the 42cm Michelin man / mascot / bidendum. Available in different versions.

Powerful LED emitters for additional position light in the original big/large Michelin Man / Mascot / Bidendum on 42cm. Available in multiple colors, with and without strobe. The set is only available in 24V.

The emitters are available in multiple colors, with and without strobe light. They are sold as 2 emitters regardless of the type - 1 for each side.