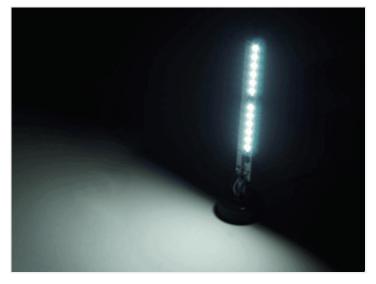

#### Single color, Yellow/White/Warm white

There is 3 meter wire on each emitter, that can be connected to the regular positionlight. There is a plus and minus wire.

### 24V, Yellow

SKU 170089-AM Voltage: 24V

# 24V, Xenon white

SKU 170089-CW Voltage: 24V