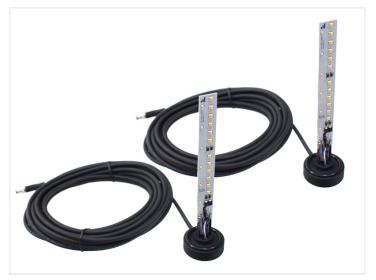

#### Dual color + flash

Standard strobecolor is yellow, but it can be customized to eg. blue or white for special purpose vehicles.

There is 6 meter cable on the emitter with M8 connectors, that can be connected to the included controller. The controller manages the two colors, and automatically turn them off when you enable the strobe light. The controller itself has 3 meter wire. The cable has 4 wires:

- Minus Green cable
- Plus for white position light White cable
- Plus for yellow position light Yellow cable
- Plus for strobe light Brown cable