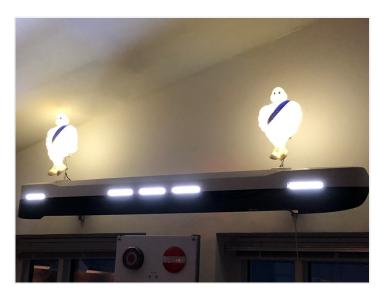

#### Additional position light for Michelin Man / Mascot

Powerful LED emitters for additional position light for the 42cm Michelin man / mascot / bidendum. Available in different versions.

Powerful LED emitters for additional position light in the original big/large Michelin Man / Mascot / Bidendum on 42cm. Available in multiple colors, with and without strobe. The set is only available in 24V.

The emitters are available in multiple colors, with and without strobe light. They are sold as 2 emitters regardless of the type - 1 for each side.

# Product pictures