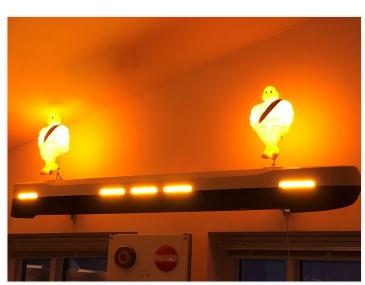

#### Additional position light for Michelin Man / Mascot

Powerful LED emitters for additional position light for the 42cm Michelin man / mascot / bidendum. Available in different versions.

Powerful LED emitters for additional position light in the original big/large Michelin Man / Mascot / Bidendum on 42cm. Available in multiple colors, with and without strobe. The set is only available in 24V.

The emitters are available in multiple colors, with and without strobe light. They are sold as 2 emitters regardless of the type - 1 for each side.

# Product pictures