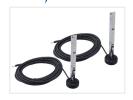

#### Single color, Yellow/White/Warm white

There is 3 meter wire on each emitter, that can be connected to the regular positionlight. There is a plus and minus wire.

#### Dual color

There is 3 meter cable on each board. There is one minus and two pluswires. You should never have both colors turned on, so you need to use a toggle switch to change between the colors.

#### Mounting

- Disassemble the bracket on the bottom of the man
- Drill a 20mm hole in the middle of the 3 bolts. See the drawing under pictures.
- Mount the big black sealing over the emitter
- Place the emitter in the hole you just drilled.
- The bracket is then placed over the end of the emitter.
- Use the supplied spacers and bolts to fasten the bracket.