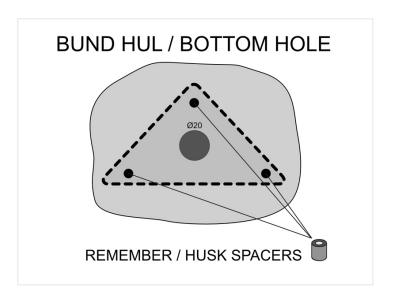

#### Mounting

- Disassemble the bracket on the bottom of the man
- Drill a 20mm hole in the middle of the 3 bolts. See the drawing under pictures.
- Mount the big black sealing over the emitter
- Place the emitter in the hole you just drilled.
- The bracket is then placed over the end of the emitter.
- Use the supplied spacers and bolts to fasten the bracket.