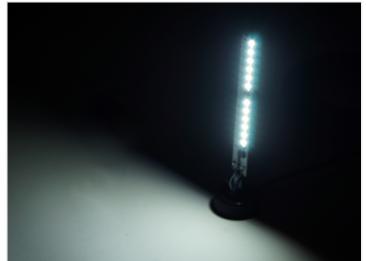

#### Single color, Yellow/White/Warm white

There is 3 meter wire on each emitter, that can be connected to the regular positionlight. There is a plus and minus wire.

### 24V, Yellow

SKU 170089-AM Voltage: 24V

# 24V, Xenon white

SKU 170089-CW Voltage: 24V