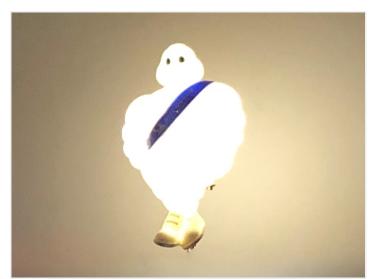

#### Additional position light for Michelin Man / Mascot

Powerful LED emitters for additional position light for the 42cm Michelin man / mascot / bidendum. Available in different versions.

Powerful LED emitters for additional position light in the original big/large Michelin Man / Mascot / Bidendum on 42cm. Available in multiple colors, with and without strobe. The set is only available in 24V.

The emitters are available in multiple colors, with and without strobe light. They are sold as 2 emitters regardless of the type - 1 for each side.

# Product pictures