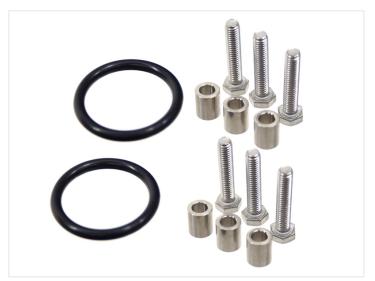

#### Mounting

- Disassemble the bracket on the bottom of the man
- Drill a 20mm hole in the middle of the 3 bolts. See the drawing under pictures.
- Mount the big black sealing over the emitter
- Place the emitter in the hole you just drilled.
- The bracket is then placed over the end of the emitter.
- Use the supplied spacers and bolts to fasten the bracket.