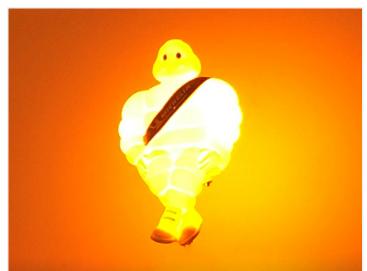

#### Additional position light for Michelin Man / Mascot

Powerful LED emitters for additional position light for the 42cm Michelin man / mascot / bidendum. Available in different versions.

Powerful LED emitters for additional position light in the original big/large Michelin Man / Mascot / Bidendum on 42cm. Available in multiple colors, with and without strobe. The set is only available in 24V.

The emitters are available in multiple colors, with and without strobe light. They are sold as 2 emitters regardless of the type - 1 for each side.

# Product pictures