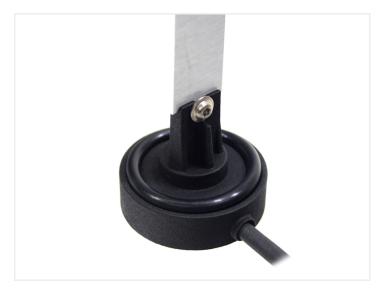

#### Mounting

- Disassemble the bracket on the bottom of the man
- Drill a 20mm hole in the middle of the 3 bolts. See the drawing under pictures.
- Mount the big black sealing over the emitter
- Place the emitter in the hole you just drilled.
- The bracket is then placed over the end of the emitter.
- Use the supplied spacers and bolts to fasten the bracket.