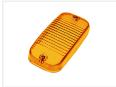

## Loose glass for Talmu Daytime-running lamp

Loose glass for Talmu Daytime-running lamp in various colors.



If you have had a small accident and broken the glass, or would you like to change up the look of your Talmu Daytime-running lamp, we have loose glasses as a direct replacement. The glasses are available in yellow, orange, clear, smoked, smoked orange, and smoked yellow. Each gives its own look, that fits your vehicle.

The glasses fit directly with your Talmu Daytime-running lamp, so no need for any adaptations - just change to a new one!

The glasses are sold separately.

## Product overview

## **Yellow**



SKU 24606583

Orange



SKU 24606586

## Smoked orange



SKU 24606587



SKU 24606584

matronics.

Buy online at www.matronics.eu/24606583

Smoked



SKU 24606585

Smoked yellow



SKU 24606588