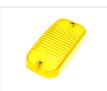

## Loose glass for Talmu Daytime-running lamp

Loose glass for Talmu Daytime-running lamp in various colors.



If you have had a small accident and broken the glass, or would you like to change up the look of your Talmu Daytime-running lamp, we have loose glasses as a direct replacement. The glasses are available in yellow, orange, clear, smoked, smoked orange, and smoked yellow. Each gives its own look, that fits your vehicle.

The glasses fit directly with your Talmu Daytime-running lamp, so no need for any adaptations - just change to a new one!

The glasses are sold separately.

## Product overview

## **Yellow**



SKU 24606583

Orange



SKU 24606586

## Smoked orange



SKU 24606587



SKU 24606584

matronics.

Buy online at www.matronics.eu/24606583

Smoked



SKU 24606585

Smoked yellow



SKU 24606588