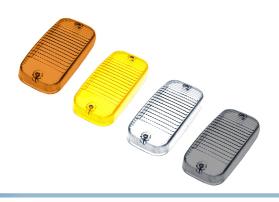

## Loose glass for Talmu Daytime-running lamp

Loose glass for Talmu Daytime-running lamp in various colors.

If you have had a small accident and broken the glass, or would you like to change up the look of your Talmu Daytime-running lamp, we have loose glasses as a direct replacement. The glasses are available in yellow, orange, clear, smoked, smoked orange, and smoked yellow. Each gives its own look, that fits your vehicle.

## **Yellow**

SKU 24606583

Orange

SKU 24606586

## Smoked orange

SKU 24606587

SKU 24606584

matronics.

Buy online at www.matronics.eu/24606583

Smoked

SKU 24606585

Smoked yellow