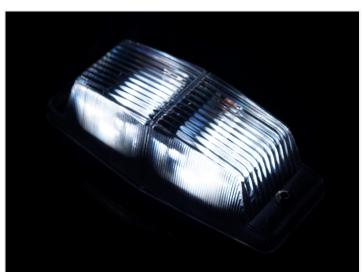

#### Product overview

Half 24V, Dual color Yellow/White

SKU 24605250-AMCW

## Half 24V, Dual color Yellow/Red

SKU 24605250-AMRD

Half 24V, Xenon white

SKU 24605250-CW

Half 24V, Red

SKU 24605250-RD