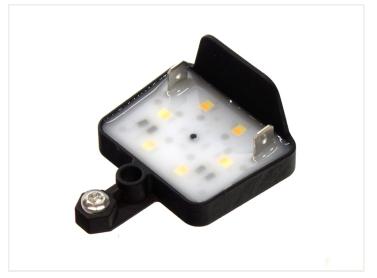

## Matronics LED emitter for Double-burner lamps

Compact emitter for Doubler Burner lamps, available as Dual Color and single color. Replaces the original bulb holder. Easy to mouunt

Compact emitter for Doubler Burner lamps, available as Dual Color and single color. This also allows you to make combinations of colors and functions, eg. white positionlight in both sides, and also US indicator light in one side.

The emitters has a built in seperator, to make the same "double burn" look as the original has, where the newer double burner with built in LEDs do not have the same retro look.

They are easy to mount, as the emitter replaces the original bulb holder, that is simply removed. The emitters are fastened through the original holes in the rubber base, the emitters are connected, and the glass is screwed on again. Only a M4 nut and M4x10 bolt is included for fastening the glass to the emitter.

#### **Specifications**

Voltage 24V-30V DC Consumption 0,75W Current 30mA

LEDs 6 x Medium power

Wire 1 meter

Potting Frosted LED PU