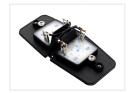

## Matronics LED emitter for Double-burner lamps

Compact emitter for Doubler Burner lamps, available as Dual Color and single color. Replaces the original bulb holder. Easy to mouunt

Compact emitter for Doubler Burner lamps, available as Dual Color and single color. This also allows you to make combinations of colors and functions, eg. white positionlight in both sides, and also US indicator light in one side.

The emitters has a built in seperator, to make the same "double burn" look as the original has, where the newer double burner with built in LEDs do not have the same retro look.

They are easy to mount, as the emitter replaces the original bulb holder, that is simply removed. The emitters are fastened through the original holes in the rubber base, the emitters are connected, and the glass is screwed on again. Only a M4 nut and M4x10 bolt is included for fastening the glass to the emitter.

#### **Specifications**

Voltage 24V-30V DC Consumption 0,75W Current 30mA

LEDs 6 x Medium power

Wire 1 meter

Potting Frosted LED PU