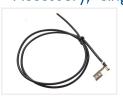

#### Harness and wire

Due to the shape of the emitter, you should use 90 degree cablelugs,. which we sell seperatly, or as a double wire harness, for connecting 2 emitters at the same time. You can use standard cable lugs, but these will be very visible.

#### Accessory, Double harness

SKU 24605251

## Accessory, Single wire

SKU 24605252