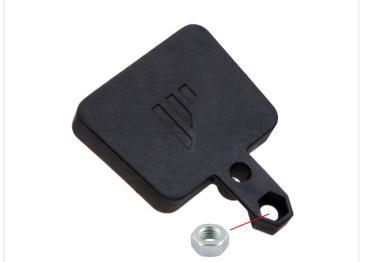

The emitters has a built in seperator, to make the same "double burn" look as the original has, where the newer double burner with built in LEDs do not have the same retro look.

They are easy to mount, as the emitter replaces the original bulb holder, that is simply removed. The emitters are fastened through the original holes in the rubber base, the emitters are connected, and the glass is screwed on again. Only a M4 nut and M4x10 bolt is included for fastening the glass to the emitter.

#### **Specifications**

Voltage 24V-30V DC Consumption 0,75W Current 30mA

LEDs 6 x Medium power

Wire 1 meter

Potting Frosted LED PU