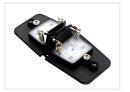

## Matronics LED emitter for Double-burner lamps

Compact emitter for Doubler Burner lamps, available as Dual Color and single color. Replaces the original bulb holder. Easy to mouunt

Compact emitter for Doubler Burner lamps, available as Dual Color and single color. This also allows you to make combinations of colors and functions, eg. white positionlight in both sides, and also US indicator light in one side.

The emitters has a built in seperator, to make the same "double burn" look as the original has, where the newer double burner with built in LEDs do not have the same retro look.

They are easy to mount, as the emitter replaces the original bulb holder, that is simply removed. The emitters are fastened through the original holes in the rubber base, the emitters are connected, and the glass is screwed on again. Only a M4 nut and M4x10 bolt is included for fastening the glass to the emitter.

#### **Specifications**

Voltage 24V-30V DC Consumption 0,75W Current 30mA

LEDs 6 x Medium power

Wire 1 meter

Potting Frosted LED PU