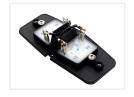

## Matronics LED emitter for Double-burner lamps

Compact emitter for Doubler Burner lamps, available as Dual Color and single color. Replaces the original bulb holder. Easy to mouunt

Compact emitter for Doubler Burner lamps, available as Dual Color and single color. This also allows you to make combinations of colors and functions, eg. white positionlight in both sides, and also US indicator light in one side.

The emitters has a built in seperator, to make the same "double burn" look as the original has, where the newer double burner with built in LEDs do not have the same retro look.

They are easy to mount, as the emitter replaces the original bulb holder, that is simply removed. The emitters are fastened through the original holes in the rubber base, the emitters are connected, and the glass is screwed on again. Only a M4 nut and M4x10 bolt is included for fastening the glass to the emitter.

#### Product overview

Half 24V, Dual color Yellow/White

SKU 24605250-AMCW