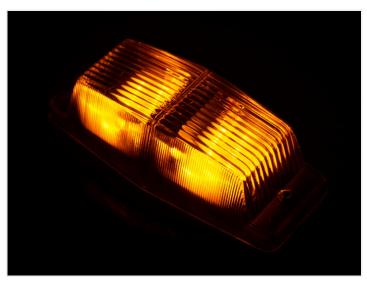

#### Product overview

Half 24V, Dual color Yellow/White

SKU 24605250-AMCW

## Half 24V, Dual color Yellow/Red

SKU 24605250-AMRD

Half 24V, Xenon white

SKU 24605250-CW

Half 24V, Red

SKU 24605250-RD