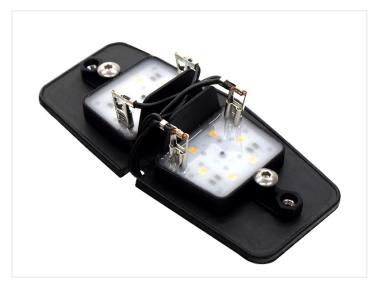

## Matronics LED emitter for Double-burner lamps

Compact emitter for Doubler Burner lamps, available as Dual Color and single color. Replaces the original bulb holder. Easy to mouunt

Compact emitter for Doubler Burner lamps, available as Dual Color and single color. This also allows you to make combinations of colors and functions, eg. white positionlight in both sides, and also US indicator light in one side.

The emitters has a built in seperator, to make the same "double burn" look as the original has, where the newer double burner with built in LEDs do not have the same retro look.

They are easy to mount, as the emitter replaces the original bulb holder, that is simply removed. The emitters are fastened through the original holes in the rubber base, the emitters are connected, and the glass is screwed on again. Only a M4 nut and M4x10 bolt is included for fastening the glass to the emitter.

#### **Specifications**

Voltage 24V-30V DC Consumption 0,75W Current 30mA

LEDs 6 x Medium power

Wire 1 meter

Potting Frosted LED PU