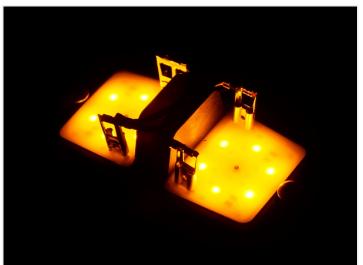

or front and tail light controller</u>, that has both high/low and blink-functions.

# matronics.

Buy online at www.matronics.eu/24605250-AMRD

#### **Specifications**

Voltage 24V-30V DC Consumption 0,75W Current 30mA

LEDs 6 x Medium power

Wire 1 meter

Potting Frosted LED PU

#### Product overview

Half 24V, Dual color Yellow/White



SKU 24605250-AMCW

## Half 24V, Dual color White/Red



SKU 24605250-CWRD

Half 24V, Yellow



SKU 24605250-AM

Half 24V, Warm white



SKU 24605250-WW

#### Accessory, Double harness



SKU 24605251

## Half 24V, Dual color Yellow/Red



SKU 24605250-AMRD

Half 24V, Xenon white



SKU 24605250-CW

Half 24V, Red



SKU 24605250-RD

## Half 24V, Golden yellow



SKU 24605250-GY

## Accessory, Single wire



SKU 24605252

# Product pictures