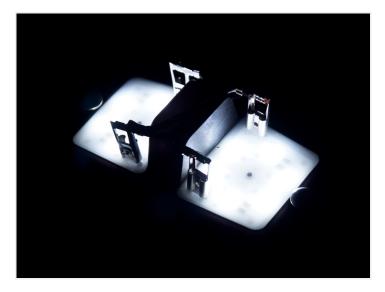

olor front and tail light controller</u>, that has both high/low and blink-functions.

# matronics.

Buy online at www.matronics.eu/24605250-AMRD

#### **Specifications**

Voltage 24V-30V DC Consumption 0,75W Current 30mA

LEDs 6 x Medium power

Wire 1 meter

Potting Frosted LED PU

#### Product overview

Half 24V, Dual color Yellow/White



SKU 24605250-AMCW

## Half 24V, Dual color White/Red



SKU 24605250-CWRD

Half 24V, Yellow



SKU 24605250-AM

Half 24V, Warm white



SKU 24605250-WW

#### Accessory, Double harness



SKU 24605251

## Half 24V, Dual color Yellow/Red



SKU 24605250-AMRD

Half 24V, Xenon white



SKU 24605250-CW

Half 24V, Red



SKU 24605250-RD

## Half 24V, Golden yellow



SKU 24605250-GY

## Accessory, Single wire



SKU 24605252

# Product pictures