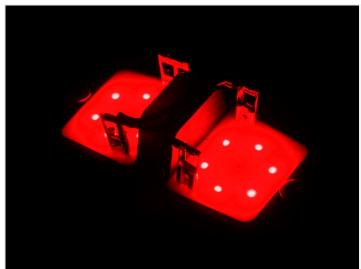

front and tail light controller</u>, that has both high/low and blink-functions.

# matronics.

Buy online at www.matronics.eu/24605250-AMRD

#### **Specifications**

Voltage 24V-30V DC Consumption 0,75W Current 30mA

LEDs 6 x Medium power

Wire 1 meter

Potting Frosted LED PU

#### Product overview

Half 24V, Dual color Yellow/White



SKU 24605250-AMCW

## Half 24V, Dual color White/Red



SKU 24605250-CWRD

Half 24V, Yellow



SKU 24605250-AM

Half 24V, Warm white



SKU 24605250-WW

#### Accessory, Double harness



SKU 24605251

## Half 24V, Dual color Yellow/Red



SKU 24605250-AMRD

Half 24V, Xenon white



SKU 24605250-CW

Half 24V, Red



SKU 24605250-RD

## Half 24V, Golden yellow



SKU 24605250-GY

## Accessory, Single wire



SKU 24605252

# Product pictures