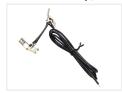

#### Harness and wire

Due to the shape of the emitter, you should use 90 degree cablelugs,. which we sell seperatly, or as a double wire harness, for connecting 2 emitters at the same time. You can use standard cable lugs, but these will be very visible.

#### Accessory, Double harness

SKU 24605251

## Accessory, Single wire

SKU 24605252