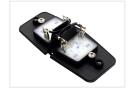

## Matronics LED emitter for Double-burner lamps

Compact emitter for Doubler Burner lamps, available as Dual Color and single color. Replaces the original bulb holder. Easy to mouunt

Compact emitter for Doubler Burner lamps, available as Dual Color and single color. This also allows you to make combinations of colors and functions, eg. white positionlight in both sides, and also US indicator light in one side.

The emitters has a built in seperator, to make the same "double burn" look as the original has, where the newer double burner with built in LEDs do not have the same retro look.

They are easy to mount, as the emitter replaces the original bulb holder, that is simply removed. The emitters are fastened through the original holes in the rubber base, the emitters are connected, and the glass is screwed on again. Only a M4 nut and M4x10 bolt is included for fastening the glass to the emitter.

#### **Specifications**

Voltage 24V-30V DC Consumption 0,75W Current 30mA

LEDs 6 x Medium power

Wire 1 meter

Potting Frosted LED PU