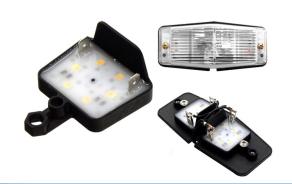

## Matronics LED emitter for Double-burner lamps

Compact emitter for Doubler Burner lamps, available as Dual Color and single color. Replaces the original bulb holder. Easy to mouunt

Compact emitter for Doubler Burner lamps, available as Dual Color and single color. This also allows you to make combinations of colors and functions, eg. white positionlight in both sides, and also US indicator light in one side.

The emitters has a built in seperator, to make the same "double burn" look as the original has, where the newer double burner with built in LEDs do not have the same retro look.

They are easy to mount, as the emitter replaces the original bulb holder, that is simply removed. The emitters are fastened through the original holes in the rubber base, the emitters are connected, and the glass is screwed on again. Only a M4 nut and M4x10 bolt is included for fastening the glass to the emitter.

#### Harness and wire

Due to the shape of the emitter, you should use 90 degree cablelugs,. which we sell seperatly, or as a double wire harness, for connecting 2 emitters at the same time. You can use standard cable lugs, but these will be very visible.