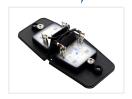

## Matronics LED emitter for Double-burner lamps

Compact emitter for Doubler Burner lamps, available as Dual Color and single color. Replaces the original bulb holder. Easy to mouunt

Compact emitter for Doubler Burner lamps, available as Dual Color and single color. This also allows you to make combinations of colors and functions, eg. white positionlight in both sides, and also US indicator light in one side.

The emitters has a built in seperator, to make the same "double burn" look as the original has, where the newer double burner with built in LEDs do not have the same retro look.

They are easy to mount, as the emitter replaces the original bulb holder, that is simply removed. The emitters are fastened through the original holes in the rubber base, the emitters are connected, and the glass is screwed on again. Only a M4 nut and M4x10 bolt is included for fastening the glass to the emitter.

#### Product overview

Half 24V, Dual color Yellow/White

SKU 24605250-AMCW