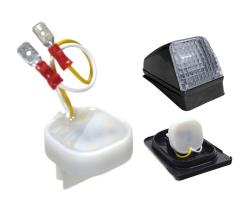

### Matronics emitter for Volvo Look-a-like roof light

LED emitter that replaces the emitter in Volvo Look-a-like roof lights. Available as Dual and Single color in multiple light colors

LED emitter that replaces the emitter in Volvo Look-a-like roof lights. It has 6 bright LEDs versus 3 in the original. The emitter is available with multiple light colors and dual color models.

#### **Specifications**

Voltage 24V-30V DC Consumption 0,75W Current 30mA

LEDs 6 x Medium power

Wire 10cm

Potting Frosted LED PU

#### Product overview