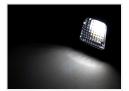

#### Single color

The single color model is connected as any typical lamp, red wire to plus, black to minus.

#### **Specifications**

Voltage 24V-30V DC Consumption 0,75W Current 30mA

LEDs 6 x Medium power

Wire 10cm

Potting Frosted LED PU