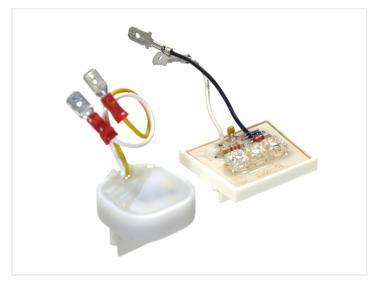

### Matronics emitter for Volvo Look-a-like roof light

LED emitter that replaces the emitter in Volvo Look-a-like roof lights. Available as Dual and Single color in multiple light colors

LED emitter that replaces the emitter in Volvo Look-a-like roof lights. It has 6 bright LEDs versus 3 in the original. The emitter is available with multiple light colors and dual color models.

#### **Specifications**

Voltage 24V-30V DC Consumption 0,75W Current 30mA

LEDs 6 x Medium power

Wire 10cm

Potting Frosted LED PU