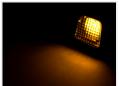

#### Dual color

The dual color model changes color when you swap plus and minus. This can be done with a two-pole switch, or by using <u>our polarity-flipper</u> controller.

We also have a <u>Dual Color US light controller</u>, if you want to use the lamps as both position lights and indicators.

The dual color lamps have wires matching their light color. If you connect the yellow light to plus, and the other to minus, the lamp will light yellow.