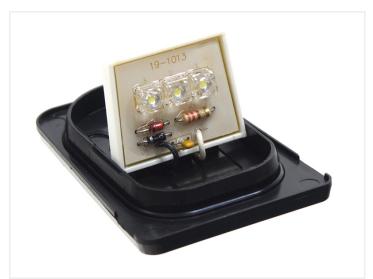

### Matronics emitter for Volvo Look-a-like roof light

LED emitter that replaces the emitter in Volvo Look-a-like roof lights. Available as Dual and Single color in multiple light colors

LED emitter that replaces the emitter in Volvo Look-a-like roof lights. It has 6 bright LEDs versus 3 in the original. The emitter is available with multiple light colors and dual color models.

#### **Specifications**

Voltage 24V-30V DC Consumption 0,75W Current 30mA

LEDs 6 x Medium power

Wire 10cm

Potting Frosted LED PU