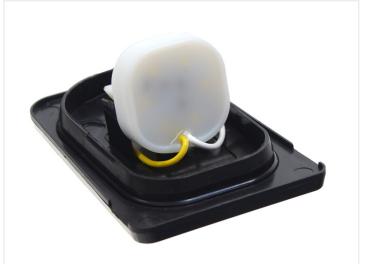

### Matronics emitter for Volvo Look-a-like roof light

LED emitter that replaces the emitter in Volvo Look-a-like roof lights. Available as Dual and Single color in multiple light colors

LED emitter that replaces the emitter in Volvo Look-a-like roof lights. It has 6 bright LEDs versus 3 in the original. The emitter is available with multiple light colors and dual color models.