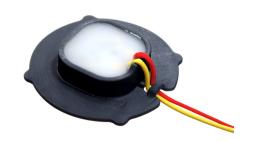

#### Matronics Emitter for Gylle marker light

Compact LED emitter that fits directly in to Gylle marker light holders. Available as Dual and Single color in multiple light colors.

Compact LED emitter that fits directly in to Gylle marker light holders. Replaces the original bulb holders, and the original LED emitters.

#### Mounting

The emitters are made so you easily place two emitters together on their backsides, so that there is light on both sides of a holder. They are easily pushed in to the holders, where there is a slid in the middle. The size and shape of the emitter will hold them in the middle without any extra work. The wires just have to be fed throught the wire-hole as the original - we recommend you do this first.

#### Connecting

Single color lamps have a red wire for plus, and black wire for minus.

Dual color models have two wires, eg. white and yellow. If you connect the white to plus and yellow to minus, the emitter will light white, and vice versa. This means you will have to use polarity flipping to change the color.