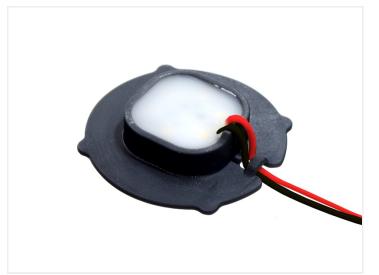

#### Mounting

The emitters are made so you easily place two emitters together on their backsides, so that there is light on both sides of a holder. They are easily pushed in to the holders, where there is a slid in the middle. The size and shape of the emitter will hold them in the middle without any extra work. The wires just have to be fed throught the wire-hole as the original - we recommend you do this first.

#### Connecting

Single color lamps have a red wire for plus, and black wire for minus.

Dual color models have two wires, eg. white and yellow. If you connect the white to plus and yellow to minus, the emitter will light white, and vice versa. This means you will have to use polarity flipping to change the color.

#### Product overview