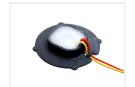

#### Matronics Emitter for Gylle marker light

Compact LED emitter that fits directly in to Gylle marker light holders. Available as Dual and Single color in multiple light colors.

Compact LED emitter that fits directly in to Gylle marker light holders. Replaces the original bulb holders, and the original LED emitters.

#### Mounting

The emitters are made so you easily place two emitters together on their backsides, so that there is light on both sides of a holder. They are easily pushed in to the holders, where there is a slid in the middle. The size and shape of the emitter will hold them in the middle without any extra work. The wires just have to be fed throught the wire-hole as the original - we recommend you do this first.