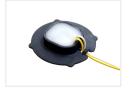

#### Matronics Emitter for Gylle marker light

Compact LED emitter that fits directly in to Gylle marker light holders. Available as Dual and Single color in multiple light colors.

Compact LED emitter that fits directly in to Gylle marker light holders. Replaces the original bulb holders, and the original LED emitters.

Our emitters are available as Dual and Single color in multiple colors, all with 6 bright LEDs. With these you get a lot of new possibilities compared to the original Gylle emitters.

As the emitter is separate, you only need a loose glass. These are available as red, yellow, clear and white/frosted. If you want to use dual color, you of course have to use clear or frosted glass

#### Mounting

The emitters are made so you easily place two emitters together on their backsides, so that there is light on both sides of a holder. They are easily pushed in to the holders, where there is a slid in the middle. The size and shape of the emitter will hold them in the middle without any extra work. The wires just have to be fed throught the wire-hole as the original - we recommend you do this first.

#### Connecting

Single color lamps have a red wire for plus, and black wire for minus.

Dual color models have two wires, eg. white and yellow. If you connect the white to plus and yellow to minus, the emitter will light white, and vice versa. This means you will have to use polarity flipping to change the color.