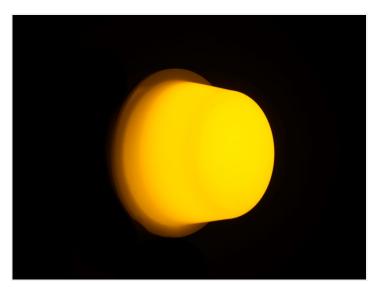

used to change the position light color from yellow to white with a color changer (polarity flipper), or you can use a dual color US light controller, if you want to use them as white marker light and direction indicators.

## matronics.

Buy online at www.matronics.eu/246100-AMRD

#### **Specifications**

Voltage 24V-30V DC Consumption 0,75W Current 30mA

LEDs 6 x Medium power

Wire 1 meter

Potting Frosted LED PU

#### Product overview

### 24V, Dual Color Red/Yellow



SKU 246100-AMRD

## 24V, Dual Color White/Red



SKU 246100-CWRD

24V, Red



SKU 246100-RD

24V, Golden yellow



SKU 246100-GY

### 24V, Dual Color White/Yellow



SKU 246100-AMCW

### 24V, Yellow



SKU 246100-AM

#### 24V, Xenon white



SKU 246100-CW

## 24V, Warm white



SKU 246100-WW

# Product pictures