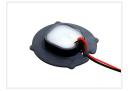

#### Matronics Emitter for Gylle marker light

Compact LED emitter that fits directly in to Gylle marker light holders. Available as Dual and Single color in multiple light colors.

Compact LED emitter that fits directly in to Gylle marker light holders. Replaces the original bulb holders, and the original LED emitters.

#### Connecting

Single color lamps have a red wire for plus, and black wire for minus.

Dual color models have two wires, eg. white and yellow. If you connect the white to plus and yellow to minus, the emitter will light white, and vice versa. This means you will have to use polarity flipping to change the color.