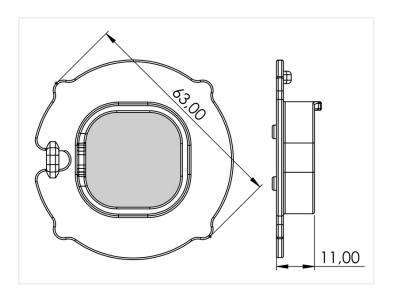

d to change the position light color from yellow to white with a color changer (polarity flipper), or you can use a dual color US light controller, if you want to use them as white marker light and direction indicators.

## matronics.

Buy online at www.matronics.eu/246100-AMRD

#### **Specifications**

Voltage 24V-30V DC Consumption 0,75W Current 30mA

LEDs 6 x Medium power

Wire 1 meter

Potting Frosted LED PU

#### Product overview

### 24V, Dual Color Red/Yellow



SKU 246100-AMRD

## 24V, Dual Color White/Red



SKU 246100-CWRD

24V, Red



SKU 246100-RD

24V, Golden yellow



SKU 246100-GY

### 24V, Dual Color White/Yellow



SKU 246100-AMCW

### 24V, Yellow



SKU 246100-AM

#### 24V, Xenon white



SKU 246100-CW

## 24V, Warm white



SKU 246100-WW

# Product pictures