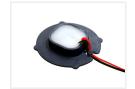

#### Matronics Emitter for Gylle marker light

Compact LED emitter that fits directly in to Gylle marker light holders. Available as Dual and Single color in multiple light colors.

Compact LED emitter that fits directly in to Gylle marker light holders. Replaces the original bulb holders, and the original LED emitters.

Our emitters are available as Dual and Single color in multiple colors, all with 6 bright LEDs. With these you get a lot of new possibilities compared to the original Gylle emitters.

As the emitter is separate, you only need a loose glass. These are available as red, yellow, clear and white/frosted. If you want to use dual color, you of course have to use clear or frosted glass

#### Mounting

The emitters are made so you easily place two emitters together on their backsides, so that there is light on both sides of a holder. They are easily pushed in to the holders, where there is a slid in the middle. The size and shape of the emitter will hold them in the middle without any extra work. The wires just have to be fed throught the wire-hole as the original - we recommend you do this first.

#### Connecting

Single color lamps have a red wire for plus, and black wire for minus.

Dual color models have two wires, eg. white and yellow. If you connect the white to plus and yellow to minus, the emitter will light white, and vice versa. This means you will have to use polarity flipping to change the color.