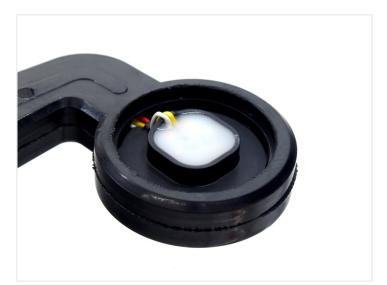

#### Mounting

The emitters are made so you easily place two emitters together on their backsides, so that there is light on both sides of a holder. They are easily pushed in to the holders, where there is a slid in the middle. The size and shape of the emitter will hold them in the middle without any extra work. The wires just have to be fed throught the wire-hole as the original - we recommend you do this first.

#### Product overview