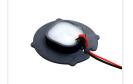

#### Matronics Emitter for Gylle marker light

Compact LED emitter that fits directly in to Gylle marker light holders. Available as Dual and Single color in multiple light colors.

Compact LED emitter that fits directly in to Gylle marker light holders. Replaces the original bulb holders, and the original LED emitters.

Our emitters are available as Dual and Single color in multiple colors, all with 6 bright LEDs. With these you get a lot of new possibilities compared to the original Gylle emitters.

As the emitter is separate, you only need a loose glass. These are available as red, yellow, clear and white/frosted. If you want to use dual color, you of course have to use clear or frosted glass

#### Mounting

The emitters are made so you easily place two emitters together on their backsides, so that there is light on both sides of a holder. They are easily pushed in to the holders, where there is a slid in the middle. The size and shape of the emitter will hold them in the middle without any extra work. The wires just have to be fed throught the wire-hole as the original - we recommend you do this first.

#### Connecting

Single color lamps have a red wire for plus, and black wire for minus.

Dual color models have two wires, eg. white and yellow. If you connect the white to plus and yellow to minus, the emitter will light white, and vice versa. This means you will have to use polarity flipping to change the color.