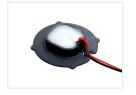

#### Matronics Emitter for Gylle marker light

Compact LED emitter that fits directly in to Gylle marker light holders. Available as Dual and Single color in multiple light colors.

Compact LED emitter that fits directly in to Gylle marker light holders. Replaces the original bulb holders, and the original LED emitters.

Our emitters are available as Dual and Single color in multiple colors, all with 6 bright LEDs. With these you get a lot of new possibilities compared to the original Gylle emitters.

As the emitter is separate, you only need a loose glass. These are available as red, yellow, clear and white/frosted. If you want to use dual color, you of course have to use clear or frosted glass

#### Mounting

The emitters are made so you easily place two emitters together on their backsides, so that there is light on both sides of a holder. They are easily pushed in to the holders, where there is a slid in the middle. The size and shape of the emitter will hold them in the middle without any extra work. The wires just have to be fed throught the wire-hole as the original - we recommend you do this first.

#### Connecting

Single color lamps have a red wire for plus, and black wire for minus.

Dual color models have two wires, eg. white and yellow. If you connect the white to plus and yellow to minus, the emitter will light white, and vice versa. This means you will have to use polarity flipping to change the color.